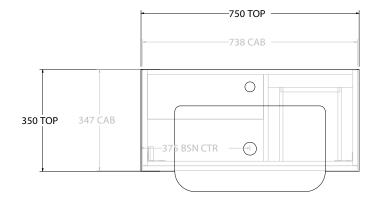

| PRODUCT:       | GLACIER SEMI-RECESSED DOOR & DRAWER TWIN 750 WALL HUNG CENTRE BASIN |  |
|----------------|---------------------------------------------------------------------|--|
| CODE:          | LITE: GLLSCW0750WHCCM PRO: GLPSCW0750WHCCM                          |  |
| MOUNTING:      | WALL HUNG                                                           |  |
| SIZE:          | 750W X 350D X 568H                                                  |  |
| CONFIGURATION: | DOOR & DRAWER                                                       |  |
| VERSION: 01    | DATE: 09/14/22                                                      |  |

| TOP:            | CAST MARBLE LUNA 750 |  |
|-----------------|----------------------|--|
| BASIN POSITION: | CENTRE BASIN         |  |
|                 |                      |  |
|                 |                      |  |
|                 |                      |  |
|                 |                      |  |

ALL DIMENSIONS ARE NOMINAL AND SUBJECT TO CHANGE.

DO NOT DRILL OR ROUGH IN UNTIL YOU HAVE RECEIVED AND MEASURED YOUR PRODUCT.

ALL DIMENSIONS ARE IN MILLIMETRES.

DO NOT MEASURE FROM DRAWING.