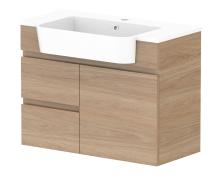

| PRODUCT:       | GLACIER SEMI-RECESSED DOOR & DRAWER TWIN 750 WALL HUNG CENTRE BASIN |  |
|----------------|---------------------------------------------------------------------|--|
| CODE:          | LITE: GLLSCW0750WHCCM PRO: GLPSCW0750WHCCM                          |  |
| MOUNTING:      | WALL HUNG                                                           |  |
| SIZE:          | 750W X 350D X 568H                                                  |  |
| CONFIGURATION: | DOOR & DRAWER                                                       |  |
| VERSION: 01    | DATE: 09/14/22                                                      |  |

| TOP:            | CAST MARBLE LUNA 750 |  |
|-----------------|----------------------|--|
| BASIN POSITION: | CENTRE BASIN         |  |
|                 |                      |  |
|                 |                      |  |
|                 |                      |  |
|                 |                      |  |