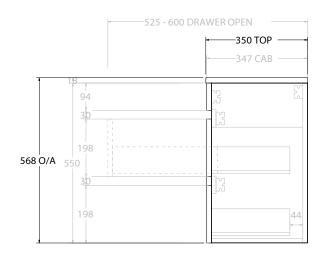

| PRODUCT:       | GLACIER SEMI-RECESSED DOOR & DRAWER TWIN 750 WALL HUNG CENTRE BASIN |  |
|----------------|---------------------------------------------------------------------|--|
| CODE:          | LITE: GLLSCW0750WHCCM PRO: GLPSCW0750WHCCM                          |  |
| MOUNTING:      | WALL HUNG                                                           |  |
| SIZE:          | 750W X 350D X 568H                                                  |  |
| CONFIGURATION: | DOOR & DRAWER                                                       |  |
| VERSION: 01    | DATE: 09/14/22                                                      |  |

| TOP:            | CAST MARBLE LUNA 750 |  |
|-----------------|----------------------|--|
| BASIN POSITION: | CENTRE BASIN         |  |
|                 |                      |  |
|                 |                      |  |
|                 |                      |  |
|                 |                      |  |

ALL DIMENSIONS ARE NOMINAL AND SUBJECT TO CHANGE.

DO NOT DRILL OR ROUGH IN UNTIL YOU HAVE RECEIVED AND MEASURED YOUR PRODUCT.

ALL DIMENSIONS ARE IN MILLIMETRES.

DO NOT MEASURE FROM DRAWING.