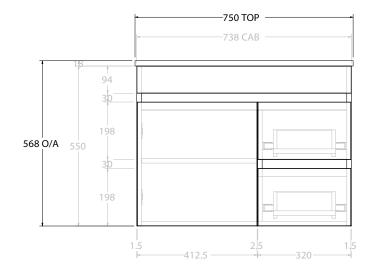

| PRODUCT:       | GLACIER SEMI-RECESSED DOOR & DRAWER TWIN 750 WALL HUNG CENTRE BASIN |  |
|----------------|---------------------------------------------------------------------|--|
| CODE:          | LITE: GLLSCW0750WHCCM PRO: GLPSCW0750WHCCM                          |  |
| MOUNTING:      | WALL HUNG                                                           |  |
| SIZE:          | 750W X 350D X 568H                                                  |  |
| CONFIGURATION: | DOOR & DRAWER                                                       |  |
| VERSION: 01    | DATE: 09/14/22                                                      |  |

| TOP:            | CAST MARBLE LUNA 750 |  |
|-----------------|----------------------|--|
| BASIN POSITION: | CENTRE BASIN         |  |
|                 |                      |  |
|                 |                      |  |
|                 |                      |  |
|                 |                      |  |

ALL DIMENSIONS ARE NOMINAL AND SUBJECT TO CHANGE.

DO NOT DRILL OR ROUGH IN UNTIL YOU HAVE RECEIVED AND MEASURED YOUR PRODUCT.

ALL DIMENSIONS ARE IN MILLIMETRES.

DO NOT MEASURE FROM DRAWING.