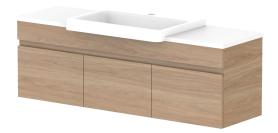

|     | PRODUCT:       | GLACIER SEMI-RECESSED DOOR & DRAWER SLIM 1200 WALL HUNG CENTRE BASIN | TOP: BENCHTOP                                                               | NOTES:                                                                      |
|-----|----------------|----------------------------------------------------------------------|-----------------------------------------------------------------------------|-----------------------------------------------------------------------------|
| Adp | CODE:          | LITE: GLLSCS1200WHC PRO: GLPSCS1200WHC                               | BASIN POSITION: CENTRE BASIN                                                | ALL DIMENSIONS ARE NOMINAL AND SUBJECT TO CHANGE.                           |
|     | MOUNTING:      | WALL HUNG                                                            | FOR TOP OPTIONS PLEASE ADD ONE OF THE FOLLOWING TO THE END OF PRODUCT CODE: | DO NOT DRILL OR ROUGH IN UNTIL YOU HAVE RECEIVED AND MEASURED YOUR PRODUCT. |
|     | SIZE:          | 1200W X 350D X 400H                                                  | CHERRY PIE = CP                                                             | ALL DIMENSIONS ARE IN MILLIMETRES.                                          |
|     | CONFIGURATION: | DOOR & DRAWER                                                        | FRIDAY = FR                                                                 | DO NOT MEASURE FROM DRAWING.                                                |
|     | VERSION: 01    | DATE: 14/09/22                                                       | CAESARSTONE = CS                                                            |                                                                             |