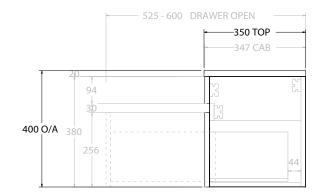

|     | PRODUCT:       | GLACIER SEMI-RECESSED DOOR & DRAWER SLIM 1200 WALL HUNG CENTRE BASIN | TOP: BENCHTOP                                                               | NOTES:                                                                      |
|-----|----------------|----------------------------------------------------------------------|-----------------------------------------------------------------------------|-----------------------------------------------------------------------------|
| Adp | CODE:          | LITE: GLLSCS1200WHC PRO: GLPSCS1200WHC                               | BASIN POSITION: CENTRE BASIN                                                | ALL DIMENSIONS ARE NOMINAL AND SUBJECT TO CHANGE.                           |
|     | MOUNTING:      | WALL HUNG                                                            | FOR TOP OPTIONS PLEASE ADD ONE OF THE FOLLOWING TO THE END OF PRODUCT CODE: | DO NOT DRILL OR ROUGH IN UNTIL YOU HAVE RECEIVED AND MEASURED YOUR PRODUCT. |
|     | SIZE:          | 1200W X 350D X 400H                                                  | CHERRY PIE = CP                                                             | ALL DIMENSIONS ARE IN MILLIMETRES.                                          |
|     | CONFIGURATION: | DOOR & DRAWER                                                        | FRIDAY = FR                                                                 | DO NOT MEASURE FROM DRAWING.                                                |
|     | VERSION: 01    | DATE: 14/09/22                                                       | CAESARSTONE = CS                                                            |                                                                             |