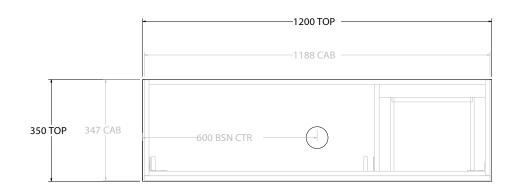

|     | PRODUCT:       | GLACIER SEMI-RECESSED DOOR & DRAWER SLIM 1200 WALL HUNG CENTRE BASIN | TOP: BENCHTOP                                                               | NOTES:                                                                      |
|-----|----------------|----------------------------------------------------------------------|-----------------------------------------------------------------------------|-----------------------------------------------------------------------------|
| Adp | CODE:          | LITE: GLLSCS1200WHC PRO: GLPSCS1200WHC                               | BASIN POSITION: CENTRE BASIN                                                | ALL DIMENSIONS ARE NOMINAL AND SUBJECT TO CHANGE.                           |
|     | MOUNTING:      | WALL HUNG                                                            | FOR TOP OPTIONS PLEASE ADD ONE OF THE FOLLOWING TO THE END OF PRODUCT CODE: | DO NOT DRILL OR ROUGH IN UNTIL YOU HAVE RECEIVED AND MEASURED YOUR PRODUCT. |
|     | SIZE:          | 1200W X 350D X 400H                                                  | CHERRY PIE = CP                                                             | ALL DIMENSIONS ARE IN MILLIMETRES.                                          |
|     | CONFIGURATION: | DOOR & DRAWER                                                        | FRIDAY = FR                                                                 | DO NOT MEASURE FROM DRAWING.                                                |
|     | VERSION: 01    | DATE: 14/09/22                                                       | CAESARSTONE = CS                                                            |                                                                             |