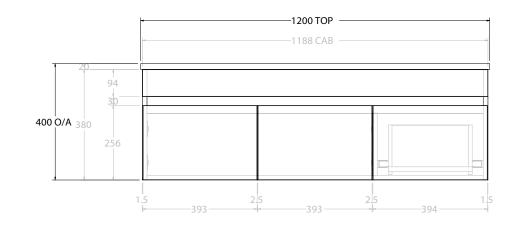

|     | PRODUCT:       | GLACIER SEMI-RECESSED DOOR & DRAWER SLIM 1200 WALL HUNG CENTRE BASIN | TOP: BENCHTOP                                                               | NOTES:                                                                      |
|-----|----------------|----------------------------------------------------------------------|-----------------------------------------------------------------------------|-----------------------------------------------------------------------------|
| Adp | CODE:          | LITE: GLLSCS1200WHC PRO: GLPSCS1200WHC                               | BASIN POSITION: CENTRE BASIN                                                | ALL DIMENSIONS ARE NOMINAL AND SUBJECT TO CHANGE.                           |
|     | MOUNTING:      | WALL HUNG                                                            | FOR TOP OPTIONS PLEASE ADD ONE OF THE FOLLOWING TO THE END OF PRODUCT CODE: | DO NOT DRILL OR ROUGH IN UNTIL YOU HAVE RECEIVED AND MEASURED YOUR PRODUCT. |
|     | SIZE:          | 1200W X 350D X 400H                                                  | CHERRY PIE = CP                                                             | ALL DIMENSIONS ARE IN MILLIMETRES.                                          |
|     | CONFIGURATION: | DOOR & DRAWER                                                        | FRIDAY = FR                                                                 | DO NOT MEASURE FROM DRAWING.                                                |
|     | VERSION: 01    | DATE: 14/09/22                                                       | CAESARSTONE = CS                                                            |                                                                             |