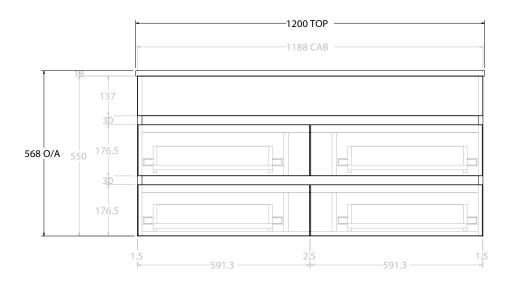

| PRODUCT:       | GLACIER SEMI-RECESSED ALL-DRAWER TWIN 1200 WALL HUNG CENTRE BASIN |
|----------------|-------------------------------------------------------------------|
| CODE:          | LITE: GLLSAW1200WHCCM PRO: GLPSAW1200WHCCM                        |
| MOUNTING:      | WALL HUNG                                                         |
| SIZE:          | 1200W X 350D X 568H                                               |
| CONFIGURATION: | ALL-DRAWER                                                        |
| VERSION: 01    | DATE: 13/09/22                                                    |

|   | TOP:            | CAST MARBLE LUNA 1200 |
|---|-----------------|-----------------------|
|   | BASIN POSITION: | CENTRE BASIN          |
|   |                 |                       |
|   |                 |                       |
|   |                 |                       |
| 1 |                 |                       |

ALL DIMENSIONS ARE NOMINAL AND SUBJECT TO CHANGE.

DO NOT DRILL OR ROUGH IN UNTIL YOU HAVE RECEIVED AND MEASURED YOUR PRODUCT.

ALL DIMENSIONS ARE IN MILLIMETRES.

DO NOT MEASURE FROM DRAWING.