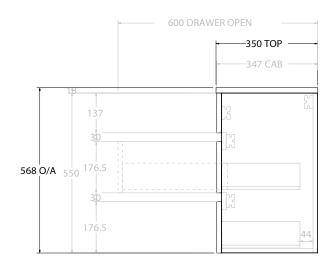

| PRODUCT:       | GLACIER SEMI-RECESSED ALL-DRAWER TWIN 1200 WALL HUNG CENTRE BASIN |
|----------------|-------------------------------------------------------------------|
| CODE:          | LITE: GLLSAW1200WHCCM PRO: GLPSAW1200WHCCM                        |
| MOUNTING:      | WALL HUNG                                                         |
| SIZE:          | 1200W X 350D X 568H                                               |
| CONFIGURATION: | ALL-DRAWER                                                        |
| VERSION: 01    | DATE: 13/09/22                                                    |

|   | TOP:            | CAST MARBLE LUNA 1200 |
|---|-----------------|-----------------------|
|   | BASIN POSITION: | CENTRE BASIN          |
|   |                 |                       |
|   |                 |                       |
|   |                 |                       |
| 1 |                 |                       |

ALL DIMENSIONS ARE NOMINAL AND SUBJECT TO CHANGE.

DO NOT DRILL OR ROUGH IN UNTIL YOU HAVE RECEIVED AND MEASURED YOUR PRODUCT.

ALL DIMENSIONS ARE IN MILLIMETRES.

DO NOT MEASURE FROM DRAWING.