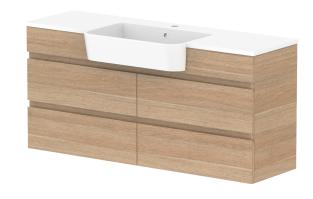

| PRODUCT:       | GLACIER SEMI-RECESSED ALL-DRAWER TWIN 1200 WALL HUNG CENTRE BASIN |
|----------------|-------------------------------------------------------------------|
| CODE:          | LITE: GLLSAW1200WHCCM PRO: GLPSAW1200WHCCM                        |
| MOUNTING:      | WALL HUNG                                                         |
| SIZE:          | 1200W X 350D X 568H                                               |
| CONFIGURATION: | ALL-DRAWER                                                        |
| VERSION: 01    | DATE: 13/09/22                                                    |

|   | TOP:            | CAST MARBLE LUNA 1200 |
|---|-----------------|-----------------------|
|   | BASIN POSITION: | CENTRE BASIN          |
|   |                 |                       |
|   |                 |                       |
|   |                 |                       |
| 1 |                 |                       |