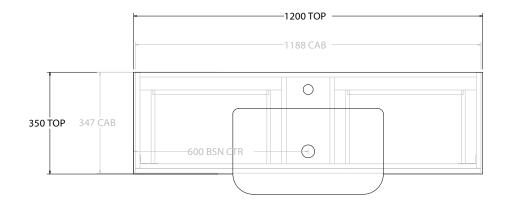

| PRODUCT:       | GLACIER SEMI-RECESSED ALL-DRAWER TWIN 1200 WALL HUNG CENTRE BASIN |
|----------------|-------------------------------------------------------------------|
| CODE:          | LITE: GLLSAW1200WHCCM PRO: GLPSAW1200WHCCM                        |
| MOUNTING:      | WALL HUNG                                                         |
| SIZE:          | 1200W X 350D X 568H                                               |
| CONFIGURATION: | ALL-DRAWER                                                        |
| VERSION: 01    | DATE: 13/09/22                                                    |

|   | TOP:            | CAST MARBLE LUNA 1200 |
|---|-----------------|-----------------------|
|   | BASIN POSITION: | CENTRE BASIN          |
|   |                 |                       |
|   |                 |                       |
|   |                 |                       |
| 1 |                 |                       |

ALL DIMENSIONS ARE NOMINAL AND SUBJECT TO CHANGE.

DO NOT DRILL OR ROUGH IN UNTIL YOU HAVE RECEIVED AND MEASURED YOUR PRODUCT.

ALL DIMENSIONS ARE IN MILLIMETRES.

DO NOT MEASURE FROM DRAWING.