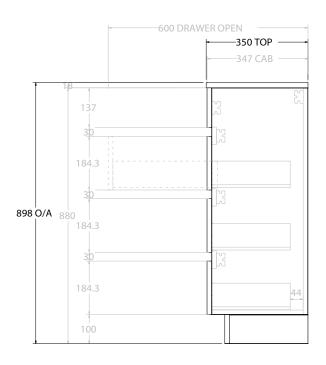

| PRODUCT:       | GLACIER SEMI-RECESSED ALL-DRAWER TRIO 1200 FLOOR MOUNT CENTRE BASIN |                      |
|----------------|---------------------------------------------------------------------|----------------------|
| CODE:          | LITE: GLLSAT1200WKCCM                                               | PRO: GLPSAT1200WKCCM |
| MOUNTING:      | FLOOR MOUNT                                                         |                      |
| SIZE:          | 1200W X 350D X 898H                                                 |                      |
| CONFIGURATION: | ALL-DRAWER                                                          |                      |
| VERSION: 01    | DATE: 14/09/22                                                      |                      |

|   | TOP:            | CAST MARBLE LUNA 1200 |
|---|-----------------|-----------------------|
|   | BASIN POSITION: | CENTRE BASIN          |
| 1 |                 |                       |
| 1 |                 |                       |
| 1 |                 |                       |
| 1 |                 |                       |

ALL DIMENSIONS ARE NOMINAL AND SUBJECT TO CHANGE.

DO NOT DRILL OR ROUGH IN UNTIL YOU HAVE RECEIVED AND MEASURED YOUR PRODUCT.

ALL DIMENSIONS ARE IN MILLIMETRES.

DO NOT MEASURE FROM DRAWING.