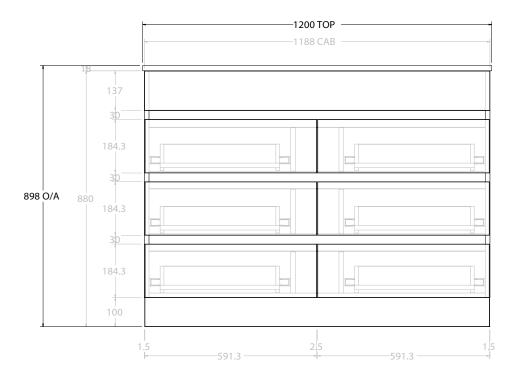

| PRODUCT:       | GLACIER SEMI-RECESSED ALL-DRAWER TRIO 1200 FLOOR MOUNT CENTRE BASIN |                      |
|----------------|---------------------------------------------------------------------|----------------------|
| CODE:          | LITE: GLLSAT1200WKCCM                                               | PRO: GLPSAT1200WKCCM |
| MOUNTING:      | FLOOR MOUNT                                                         |                      |
| SIZE:          | 1200W X 350D X 898H                                                 |                      |
| CONFIGURATION: | ALL-DRAWER                                                          |                      |
| VERSION: 01    | DATE: 14/09/22                                                      |                      |

|   | TOP:            | CAST MARBLE LUNA 1200 |
|---|-----------------|-----------------------|
|   | BASIN POSITION: | CENTRE BASIN          |
| 1 |                 |                       |
| 1 |                 |                       |
| 1 |                 |                       |
| 1 |                 |                       |

ALL DIMENSIONS ARE NOMINAL AND SUBJECT TO CHANGE.

DO NOT DRILL OR ROUGH IN UNTIL YOU HAVE RECEIVED AND MEASURED YOUR PRODUCT.

ALL DIMENSIONS ARE IN MILLIMETRES.

DO NOT MEASURE FROM DRAWING.