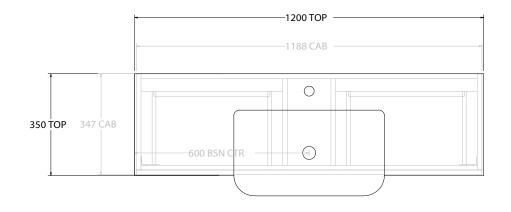

| PRODUCT:       | GLACIER SEMI-RECESSED ALL-DRAWER TRIO 1200 FLOOR MOUNT CENTRE BASIN |                      |
|----------------|---------------------------------------------------------------------|----------------------|
| CODE:          | LITE: GLLSAT1200WKCCM                                               | PRO: GLPSAT1200WKCCM |
| MOUNTING:      | FLOOR MOUNT                                                         |                      |
| SIZE:          | 1200W X 350D X 898H                                                 |                      |
| CONFIGURATION: | ALL-DRAWER                                                          |                      |
| VERSION: 01    | DATE: 14/09/22                                                      |                      |

|   | TOP:            | CAST MARBLE LUNA 1200 |
|---|-----------------|-----------------------|
|   | BASIN POSITION: | CENTRE BASIN          |
| 1 |                 |                       |
| 1 |                 |                       |
| 1 |                 |                       |
| 1 |                 |                       |

ALL DIMENSIONS ARE NOMINAL AND SUBJECT TO CHANGE.

DO NOT DRILL OR ROUGH IN UNTIL YOU HAVE RECEIVED AND MEASURED YOUR PRODUCT.

ALL DIMENSIONS ARE IN MILLIMETRES.

DO NOT MEASURE FROM DRAWING.