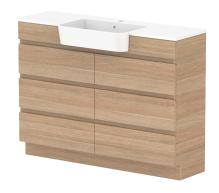

| PRODUCT:       | GLACIER SEMI-RECESSED ALL-DRAWER TRIO 1200 FLOOR MOUNT CENTRE BASIN |                      |
|----------------|---------------------------------------------------------------------|----------------------|
| CODE:          | LITE: GLLSAT1200WKCCM                                               | PRO: GLPSAT1200WKCCM |
| MOUNTING:      | FLOOR MOUNT                                                         |                      |
| SIZE:          | 1200W X 350D X 898H                                                 |                      |
| CONFIGURATION: | ALL-DRAWER                                                          |                      |
| VERSION: 01    | DATE: 14/09/22                                                      |                      |

|   | TOP:            | CAST MARBLE LUNA 1200 |
|---|-----------------|-----------------------|
|   | BASIN POSITION: | CENTRE BASIN          |
| 1 |                 |                       |
| 1 |                 |                       |
| 1 |                 |                       |
| 1 |                 |                       |