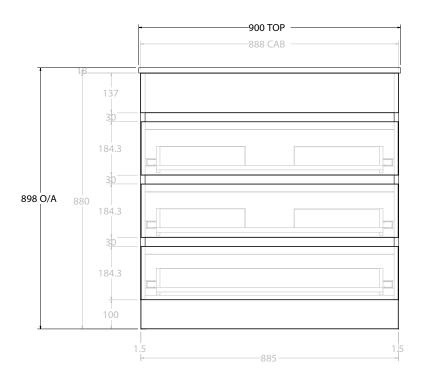

| PRODUCT:       | GLACIER SEMI-RECESSED ALL-DRAWER TRIO 900 FLOOR MOUNT CENTRE BASIN |                      |
|----------------|--------------------------------------------------------------------|----------------------|
| CODE:          | LITE: GLLSAT0900WKCCM                                              | PRO: GLPSAT0900WKCCM |
| MOUNTING:      | FLOOR MOUNT                                                        |                      |
| SIZE:          | 900W X 350D X 898H                                                 |                      |
| CONFIGURATION: | ALL-DRAWER                                                         |                      |
| VERSION: 01    | DATE: 14/09/22                                                     |                      |