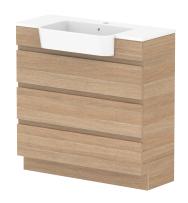

| PRODUCT:       | GLACIER SEMI-RECESSED ALL-DRAWER TRIO 900 FLOOR MOUNT CENTRE BASIN |                      |
|----------------|--------------------------------------------------------------------|----------------------|
| CODE:          | LITE: GLLSAT0900WKCCM                                              | PRO: GLPSAT0900WKCCM |
| MOUNTING:      | FLOOR MOUNT                                                        |                      |
| SIZE:          | 900W X 350D X 898H                                                 |                      |
| CONFIGURATION: | ALL-DRAWER                                                         |                      |
| VERSION: 01    | DATE: 14/09/22                                                     |                      |