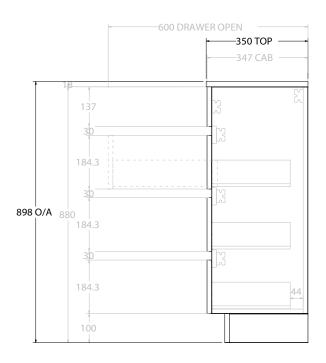

| PRODUCT:       | GLACIER SEMI-RECESSED ALL-DRAWER TRIO 900 FLOOR MOUNT CENTRE BASIN |                      |
|----------------|--------------------------------------------------------------------|----------------------|
| CODE:          | LITE: GLLSAT0900WKCCM                                              | PRO: GLPSAT0900WKCCM |
| MOUNTING:      | FLOOR MOUNT                                                        |                      |
| SIZE:          | 900W X 350D X 898H                                                 |                      |
| CONFIGURATION: | ALL-DRAWER                                                         |                      |
| VERSION: 01    | DATE: 14/09/22                                                     |                      |