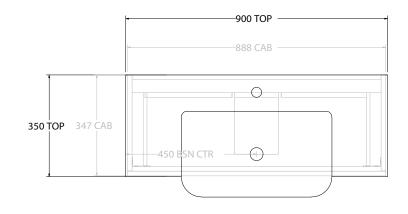

| TOP:  |             | CAST MARBLE LUNA 900 |
|-------|-------------|----------------------|
| BASII | N POSITION: | CENTRE BASIN         |
|       |             |                      |
|       |             |                      |
|       |             |                      |