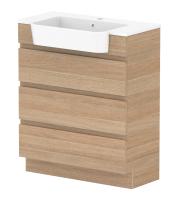

| PRODUCT:       | GLACIER SEMI-RECESSED ALL-DRAWER TRIO 750 FLOOR MOUNT CENTRE BASIN |  |
|----------------|--------------------------------------------------------------------|--|
| CODE:          | LITE: GLLSAT0750WKCCM PRO: GLPSAT0750WKCCM                         |  |
| MOUNTING:      | FLOOR MOUNT                                                        |  |
| SIZE:          | 750W X 350D X 898H                                                 |  |
| CONFIGURATION: | ALL-DRAWER                                                         |  |
| VERSION: 01    | DATE: 14/09/22                                                     |  |

| ٦ | TOP:            | CAST MARBLE LUNA 750 | Τ |
|---|-----------------|----------------------|---|
|   | BASIN POSITION: | CENTRE BASIN         | Т |
| 7 |                 |                      |   |
| 7 |                 |                      |   |
|   |                 |                      |   |