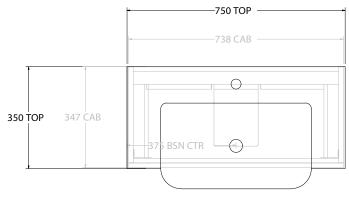

| PRODUCT:       | GLACIER SEMI-RECESSED ALL-DRAWER TRIO 750 FLOOR MOUNT CENTRE BASIN |  |
|----------------|--------------------------------------------------------------------|--|
| CODE:          | LITE: GLLSAT0750WKCCM PRO: GLPSAT0750WKCCM                         |  |
| MOUNTING:      | FLOOR MOUNT                                                        |  |
| SIZE:          | 750W X 350D X 898H                                                 |  |
| CONFIGURATION: | ALL-DRAWER                                                         |  |
| VERSION: 01    | DATE: 14/09/22                                                     |  |

| ٦ | TOP:            | CAST MARBLE LUNA 750 | Τ |
|---|-----------------|----------------------|---|
|   | BASIN POSITION: | CENTRE BASIN         | Т |
| 7 |                 |                      |   |
| 7 |                 |                      |   |
|   |                 |                      |   |