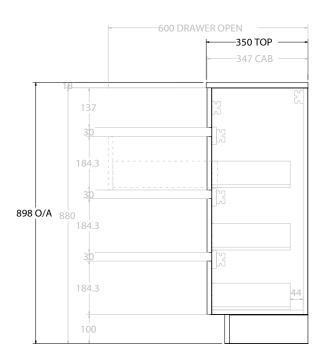

| PRODUCT:       | GLACIER SEMI-RECESSED ALL-DRAWER TRIO 750 FLOOR MOUNT CENTRE BASIN |  |
|----------------|--------------------------------------------------------------------|--|
| CODE:          | LITE: GLLSAT0750WKCCM PRO: GLPSAT0750WKCCM                         |  |
| MOUNTING:      | FLOOR MOUNT                                                        |  |
| SIZE:          | 750W X 350D X 898H                                                 |  |
| CONFIGURATION: | ALL-DRAWER                                                         |  |
| VERSION: 01    | DATE: 14/09/22                                                     |  |

| ٦ | TOP:            | CAST MARBLE LUNA 750 | Τ |
|---|-----------------|----------------------|---|
|   | BASIN POSITION: | CENTRE BASIN         | Т |
| 7 |                 |                      |   |
| 7 |                 |                      |   |
|   |                 |                      |   |