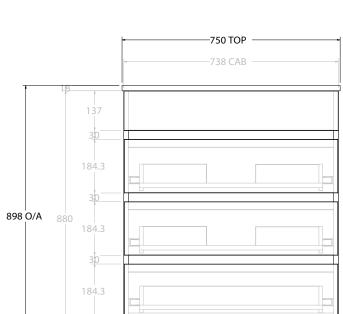

| PRODUCT:       | GLACIER SEMI-RECESSED ALL-DRAWER TRIO 750 FLOOR MOUNT CENTRE BASIN |  |
|----------------|--------------------------------------------------------------------|--|
| CODE:          | LITE: GLLSAT0750WKCCM PRO: GLPSAT0750WKCCM                         |  |
| MOUNTING:      | FLOOR MOUNT                                                        |  |
| SIZE:          | 750W X 350D X 898H                                                 |  |
| CONFIGURATION: | ALL-DRAWER                                                         |  |
| VERSION: 01    | DATE: 14/09/22                                                     |  |

| ٦ | TOP:            | CAST MARBLE LUNA 750 | Τ |
|---|-----------------|----------------------|---|
|   | BASIN POSITION: | CENTRE BASIN         | Т |
| 7 |                 |                      |   |
| 7 |                 |                      |   |
|   |                 |                      |   |