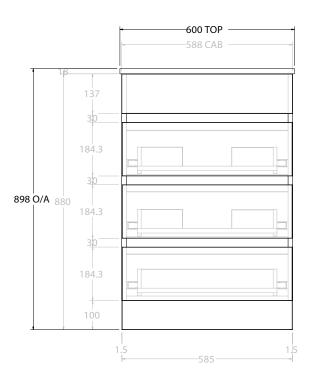

| PRODUCT:       | GLACIER SEMI-RECESSED ALL-DRAWER TRIO 600 FLOOR MOUNT CENTRE BASIN |                      |
|----------------|--------------------------------------------------------------------|----------------------|
| CODE:          | LITE: GLLSAT0600WKCCM                                              | PRO: GLPSAT0600WKCCM |
| MOUNTING:      | FLOOR MOUNT                                                        |                      |
| SIZE:          | 600W X 350D X 898H                                                 |                      |
| CONFIGURATION: | ALL-DRAWER                                                         |                      |
| VERSION: 01    | DATE: 14/09/22                                                     |                      |

ALL DIMENSIONS ARE NOMINAL AND SUBJECT TO CHANGE.

DO NOT DRILL OR ROUGH IN UNTIL YOU HAVE RECEIVED AND MEASURED YOUR PRODUCT.

ALL DIMENSIONS ARE IN MILLIMETRES.

DO NOT MEASURE FROM DRAWING.