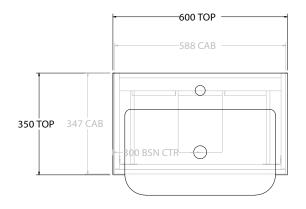

| PRODUCT:       | GLACIER SEMI-RECESSED ALL-DRAWER TRIO 600 FLOOR MOUNT CENTRE BASIN |                      |
|----------------|--------------------------------------------------------------------|----------------------|
| CODE:          | LITE: GLLSAT0600WKCCM                                              | PRO: GLPSAT0600WKCCM |
| MOUNTING:      | FLOOR MOUNT                                                        |                      |
| SIZE:          | 600W X 350D X 898H                                                 |                      |
| CONFIGURATION: | ALL-DRAWER                                                         |                      |
| VERSION: 01    | DATE: 14/09/22                                                     |                      |

| TOP:            | CAST MARBLE LUNA 600 |  |
|-----------------|----------------------|--|
| BASIN POSITION: | CENTRE BASIN         |  |
|                 |                      |  |
|                 |                      |  |
|                 |                      |  |

ALL DIMENSIONS ARE NOMINAL AND SUBJECT TO CHANGE.

DO NOT DRILL OR ROUGH IN UNTIL YOU HAVE RECEIVED AND MEASURED YOUR PRODUCT.

ALL DIMENSIONS ARE IN MILLIMETRES.

DO NOT MEASURE FROM DRAWING.