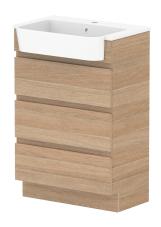

| PRODUCT:       | GLACIER SEMI-RECESSED ALL-DRAWER TRIO 600 FLOOR MOUNT CENTRE BASIN |                      |
|----------------|--------------------------------------------------------------------|----------------------|
| CODE:          | LITE: GLLSAT0600WKCCM                                              | PRO: GLPSAT0600WKCCM |
| MOUNTING:      | FLOOR MOUNT                                                        |                      |
| SIZE:          | 600W X 350D X 898H                                                 |                      |
| CONFIGURATION: | ALL-DRAWER                                                         |                      |
| VERSION: 01    | DATE: 14/09/22                                                     |                      |

| TOP:            | CAST MARBLE LUNA 600 |  |
|-----------------|----------------------|--|
| BASIN POSITION: | CENTRE BASIN         |  |
|                 |                      |  |
|                 |                      |  |
|                 |                      |  |