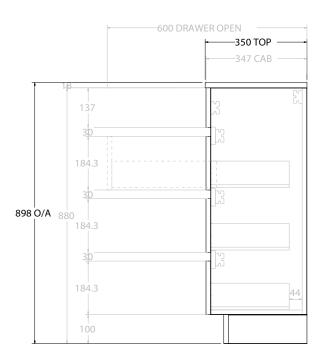

| PRODUCT:       | GLACIER SEMI-RECESSED ALL-DRAWER TRIO 600 FLOOR MOUNT CENTRE BASIN |                      |
|----------------|--------------------------------------------------------------------|----------------------|
| CODE:          | LITE: GLLSAT0600WKCCM                                              | PRO: GLPSAT0600WKCCM |
| MOUNTING:      | FLOOR MOUNT                                                        |                      |
| SIZE:          | 600W X 350D X 898H                                                 |                      |
| CONFIGURATION: | ALL-DRAWER                                                         |                      |
| VERSION: 01    | DATE: 14/09/22                                                     |                      |

ALL DIMENSIONS ARE NOMINAL AND SUBJECT TO CHANGE.

DO NOT DRILL OR ROUGH IN UNTIL YOU HAVE RECEIVED AND MEASURED YOUR PRODUCT.

ALL DIMENSIONS ARE IN MILLIMETRES.

DO NOT MEASURE FROM DRAWING.