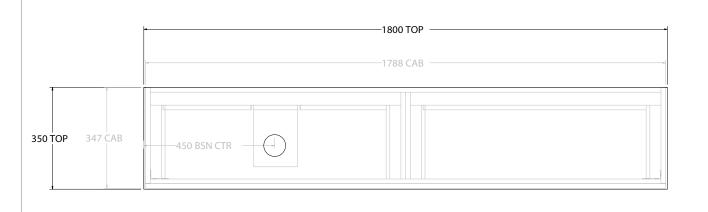

| PRODUCT:       | GLACIER SEMI-RECESSED ALL-D | RAWER TRIO 1800 FLOOR MOUNT OFFSET BASIN |
|----------------|-----------------------------|------------------------------------------|
| CODE:          | LITE: GLLSAT1800WKL*        | PRO: GLPSAT1800WKL*                      |
| MOUNTING:      | FLOOR MOUNT                 |                                          |
| SIZE:          | 1800W X 350D X 900H         |                                          |
| CONFIGURATION: | ALL-DRAWER                  |                                          |
| VERSION: 01    | DATE: 14/09/22              |                                          |

|                                                                             | TOP:             | BENCHTOP     |  |
|-----------------------------------------------------------------------------|------------------|--------------|--|
|                                                                             | BASIN POSITION:  | OFFSET BASIN |  |
| FOR TOP OPTIONS PLEASE ADD ONE OF THE FOLLOWING TO THE END OF PRODUCT CODE: |                  |              |  |
|                                                                             | CHERRY PIE = CP  |              |  |
|                                                                             | FRIDAY = FR      |              |  |
|                                                                             | CAESARSTONE = CS |              |  |

ALL DIMENSIONS ARE NOMINAL AND SUBJECT TO CHANGE.

DO NOT DRILL OR ROUGH IN UNTIL YOU HAVE RECEIVED AND MEASURED YOUR PRODUCT.

ALL DIMENSIONS ARE IN MILLIMETRES.

DO NOT MEASURE FROM DRAWING.

\*LEFT HAND OFFSET PICTURED, RIGHT HAND OFFSET IS MIRRORED (REPLACE CODE SUFFIX L, WITH R)