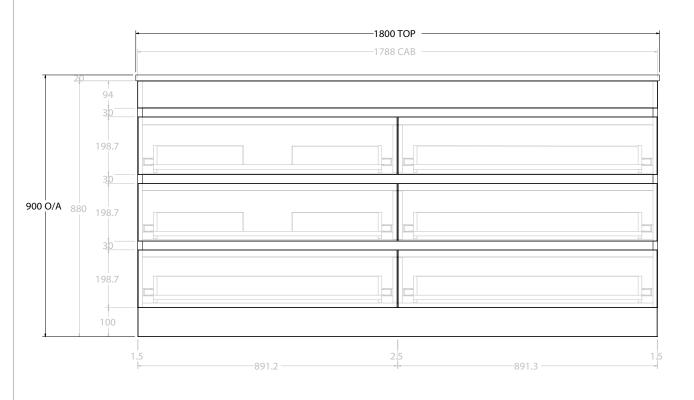

| PRODUCT:       | GLACIER SEMI-RECESSED ALL-D | RAWER TRIO 1800 FLOOR MOUNT OFFSET BASIN |
|----------------|-----------------------------|------------------------------------------|
| CODE:          | LITE: GLLSAT1800WKL*        | PRO: GLPSAT1800WKL*                      |
| MOUNTING:      | FLOOR MOUNT                 |                                          |
| SIZE:          | 1800W X 350D X 900H         |                                          |
| CONFIGURATION: | ALL-DRAWER                  |                                          |
| VERSION: 01    | DATE: 14/09/22              |                                          |

|                                                                             | TOP:             | BENCHTOP     |  |
|-----------------------------------------------------------------------------|------------------|--------------|--|
|                                                                             | BASIN POSITION:  | OFFSET BASIN |  |
| FOR TOP OPTIONS PLEASE ADD ONE OF THE FOLLOWING TO THE END OF PRODUCT CODE: |                  |              |  |
|                                                                             | CHERRY PIE = CP  |              |  |
|                                                                             | FRIDAY = FR      |              |  |
|                                                                             | CAESARSTONE = CS |              |  |

ALL DIMENSIONS ARE NOMINAL AND SUBJECT TO CHANGE.

DO NOT DRILL OR ROUGH IN UNTIL YOU HAVE RECEIVED AND MEASURED YOUR PRODUCT.

ALL DIMENSIONS ARE IN MILLIMETRES.

DO NOT MEASURE FROM DRAWING.

\*LEFT HAND OFFSET PICTURED, RIGHT HAND OFFSET IS MIRRORED (REPLACE CODE SUFFIX L, WITH R)