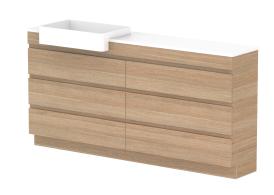

| PRODUCT:       | GLACIER SEMI-RECESSED ALL-D | RAWER TRIO 1800 FLOOR MOUNT OFFSET BASIN |
|----------------|-----------------------------|------------------------------------------|
| CODE:          | LITE: GLLSAT1800WKL*        | PRO: GLPSAT1800WKL*                      |
| MOUNTING:      | FLOOR MOUNT                 |                                          |
| SIZE:          | 1800W X 350D X 900H         |                                          |
| CONFIGURATION: | ALL-DRAWER                  |                                          |
| VERSION: 01    | DATE: 14/09/22              |                                          |

|                                                                             | TOP:             | BENCHTOP     |  |
|-----------------------------------------------------------------------------|------------------|--------------|--|
|                                                                             | BASIN POSITION:  | OFFSET BASIN |  |
| FOR TOP OPTIONS PLEASE ADD ONE OF THE FOLLOWING TO THE END OF PRODUCT CODE: |                  |              |  |
|                                                                             | CHERRY PIE = CP  |              |  |
|                                                                             | FRIDAY = FR      |              |  |
|                                                                             | CAESARSTONE = CS |              |  |