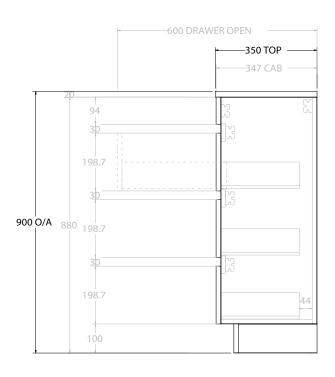

| PRODUCT:       | GLACIER SEMI-RECESSED ALL-D | RAWER TRIO 1800 FLOOR MOUNT OFFSET BASIN |
|----------------|-----------------------------|------------------------------------------|
| CODE:          | LITE: GLLSAT1800WKL*        | PRO: GLPSAT1800WKL*                      |
| MOUNTING:      | FLOOR MOUNT                 |                                          |
| SIZE:          | 1800W X 350D X 900H         |                                          |
| CONFIGURATION: | ALL-DRAWER                  |                                          |
| VERSION: 01    | DATE: 14/09/22              |                                          |

|                                                                             | TOP:             | BENCHTOP     |  |
|-----------------------------------------------------------------------------|------------------|--------------|--|
|                                                                             | BASIN POSITION:  | OFFSET BASIN |  |
| FOR TOP OPTIONS PLEASE ADD ONE OF THE FOLLOWING TO THE END OF PRODUCT CODE: |                  |              |  |
|                                                                             | CHERRY PIE = CP  |              |  |
|                                                                             | FRIDAY = FR      |              |  |
|                                                                             | CAESARSTONE = CS |              |  |

ALL DIMENSIONS ARE NOMINAL AND SUBJECT TO CHANGE.

DO NOT DRILL OR ROUGH IN UNTIL YOU HAVE RECEIVED AND MEASURED YOUR PRODUCT.

ALL DIMENSIONS ARE IN MILLIMETRES.

DO NOT MEASURE FROM DRAWING.

\*LEFT HAND OFFSET PICTURED, RIGHT HAND OFFSET IS MIRRORED (REPLACE CODE SUFFIX L, WITH R)