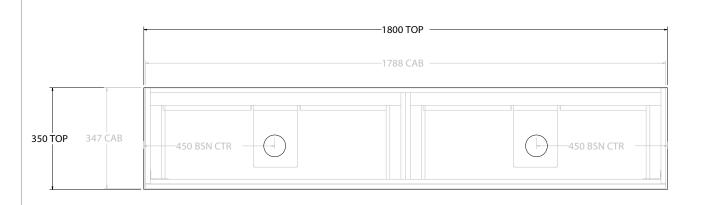

| PRODUCT:       | GLACIER SEMI-RECESSED ALL-DRAWER TRIO 1800 FLOOR MOUNT DOUBLE BASIN |                    |
|----------------|---------------------------------------------------------------------|--------------------|
| CODE:          | LITE: GLLSAT1800WKD                                                 | PRO: GLPSAT1800WKD |
| MOUNTING:      | FLOOR MOUNT                                                         |                    |
| SIZE:          | 1800W X 350D X 900H                                                 |                    |
| CONFIGURATION: | ALL-DRAWER                                                          |                    |
| VERSION: 01    | DATE: 14/09/22                                                      |                    |

| TOP:              | BENCHTOP                                                   |
|-------------------|------------------------------------------------------------|
| BASIN POSITION:   | DOUBLE BASIN                                               |
| FOR TOP OPTIONS P | LEASE ADD ONE OF THE FOLLOWING TO THE END OF PRODUCT CODE: |
| CHERRY PIE = CP   |                                                            |
| FRIDAY = FR       |                                                            |
| CAESARSTONE = CS  |                                                            |

ALL DIMENSIONS ARE NOMINAL AND SUBJECT TO CHANGE.

DO NOT DRILL OR ROUGH IN UNTIL YOU HAVE RECEIVED AND MEASURED YOUR PRODUCT.

ALL DIMENSIONS ARE IN MILLIMETRES.

DO NOT MEASURE FROM DRAWING.