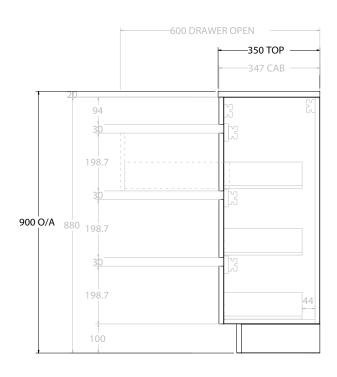

| PRODUCT:       | GLACIER SEMI-RECESSED ALL-DRAWER TRIO 1800 FLOOR MOUNT DOUBLE BASIN |                    |
|----------------|---------------------------------------------------------------------|--------------------|
| CODE:          | LITE: GLLSAT1800WKD                                                 | PRO: GLPSAT1800WKD |
| MOUNTING:      | FLOOR MOUNT                                                         |                    |
| SIZE:          | 1800W X 350D X 900H                                                 |                    |
| CONFIGURATION: | ALL-DRAWER                                                          |                    |
| VERSION: 01    | DATE: 14/09/22                                                      |                    |

ALL DIMENSIONS ARE NOMINAL AND SUBJECT TO CHANGE.

DO NOT DRILL OR ROUGH IN UNTIL YOU HAVE RECEIVED AND MEASURED YOUR PRODUCT.

ALL DIMENSIONS ARE IN MILLIMETRES.

DO NOT MEASURE FROM DRAWING.