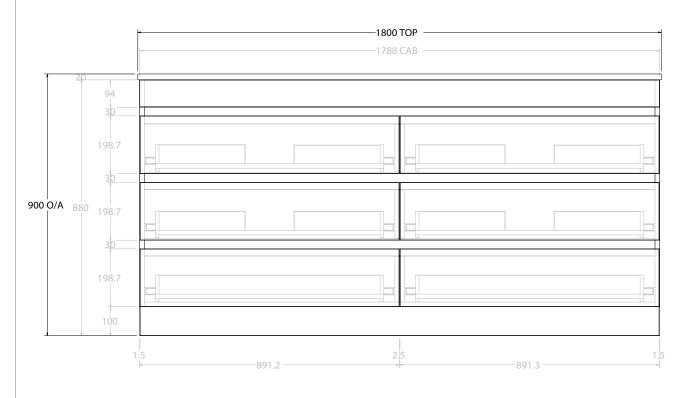

| PRODUCT:       | GLACIER SEMI-RECESSED ALL-DRAWER TRIO 1800 FLOOR MOUNT DOUBLE BASIN |                    |
|----------------|---------------------------------------------------------------------|--------------------|
| CODE:          | LITE: GLLSAT1800WKD                                                 | PRO: GLPSAT1800WKD |
| MOUNTING:      | FLOOR MOUNT                                                         |                    |
| SIZE:          | 1800W X 350D X 900H                                                 |                    |
| CONFIGURATION: | ALL-DRAWER                                                          |                    |
| VERSION: 01    | DATE: 14/09/22                                                      |                    |

ALL DIMENSIONS ARE NOMINAL AND SUBJECT TO CHANGE.

DO NOT DRILL OR ROUGH IN UNTIL YOU HAVE RECEIVED AND MEASURED YOUR PRODUCT.

ALL DIMENSIONS ARE IN MILLIMETRES.

DO NOT MEASURE FROM DRAWING.