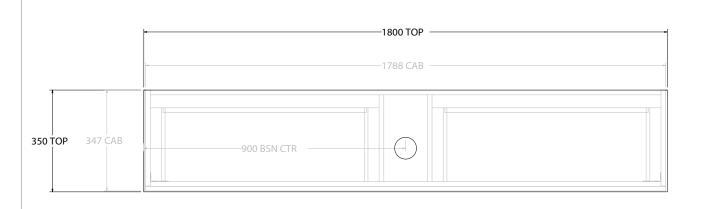

| PRODUCT:       | GLACIER SEMI-RECESSED ALL-DRAWER TRIO 1800 FLOOR MOUNT CENTRE BASIN |      |
|----------------|---------------------------------------------------------------------|------|
| CODE:          | LITE: GLLSAT1800WKC PRO: GLPSAT180                                  | OWKC |
| MOUNTING:      | FLOOR MOUNT                                                         |      |
| SIZE:          | 1800W X 350D X 900H                                                 |      |
| CONFIGURATION: | ALL-DRAWER                                                          |      |
| VERSION: 01    | DATE: 14/09/22                                                      |      |

| TOP:               | BENCHTOP                                                   |  |
|--------------------|------------------------------------------------------------|--|
| BASIN POSITION:    | CENTRE BASIN                                               |  |
| FOR TOP OPTIONS PI | LEASE ADD ONE OF THE FOLLOWING TO THE END OF PRODUCT CODE: |  |
| CHERRY PIE = CP    |                                                            |  |
| FRIDAY = FR        |                                                            |  |
| CAESARSTONE = CS   |                                                            |  |

ALL DIMENSIONS ARE NOMINAL AND SUBJECT TO CHANGE.

DO NOT DRILL OR ROUGH IN UNTIL YOU HAVE RECEIVED AND MEASURED YOUR PRODUCT.

ALL DIMENSIONS ARE IN MILLIMETRES.

DO NOT MEASURE FROM DRAWING.