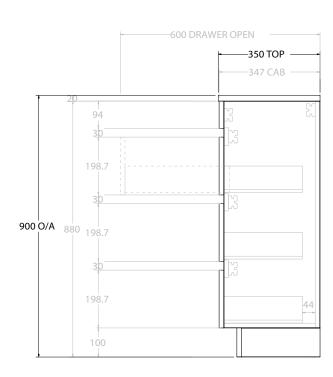

| PRODUCT:       | GLACIER SEMI-RECESSED ALL-DRAWER TRIO 1800 FLOOR MOUNT CENTRE BASIN |      |
|----------------|---------------------------------------------------------------------|------|
| CODE:          | LITE: GLLSAT1800WKC PRO: GLPSAT180                                  | OWKC |
| MOUNTING:      | FLOOR MOUNT                                                         |      |
| SIZE:          | 1800W X 350D X 900H                                                 |      |
| CONFIGURATION: | ALL-DRAWER                                                          |      |
| VERSION: 01    | DATE: 14/09/22                                                      |      |

| TOP:               | BENCHTOP                                                   |  |
|--------------------|------------------------------------------------------------|--|
| BASIN POSITION:    | CENTRE BASIN                                               |  |
| FOR TOP OPTIONS PI | LEASE ADD ONE OF THE FOLLOWING TO THE END OF PRODUCT CODE: |  |
| CHERRY PIE = CP    |                                                            |  |
| FRIDAY = FR        |                                                            |  |
| CAESARSTONE = CS   |                                                            |  |

ALL DIMENSIONS ARE NOMINAL AND SUBJECT TO CHANGE.

DO NOT DRILL OR ROUGH IN UNTIL YOU HAVE RECEIVED AND MEASURED YOUR PRODUCT.

ALL DIMENSIONS ARE IN MILLIMETRES.

DO NOT MEASURE FROM DRAWING.