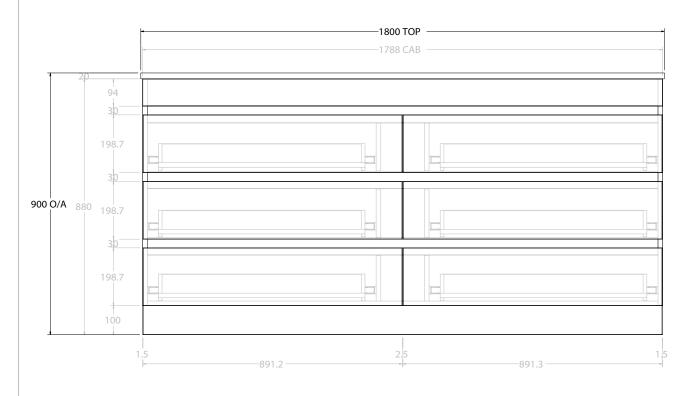

| PRODUCT:       | GLACIER SEMI-RECESSED ALL-DRAWER TRIO 1800 FLOOR MOUNT CENTRE BASIN |      |
|----------------|---------------------------------------------------------------------|------|
| CODE:          | LITE: GLLSAT1800WKC PRO: GLPSAT180                                  | OWKC |
| MOUNTING:      | FLOOR MOUNT                                                         |      |
| SIZE:          | 1800W X 350D X 900H                                                 |      |
| CONFIGURATION: | ALL-DRAWER                                                          |      |
| VERSION: 01    | DATE: 14/09/22                                                      |      |

| TOP:               | BENCHTOP                                                   |  |
|--------------------|------------------------------------------------------------|--|
| BASIN POSITION:    | CENTRE BASIN                                               |  |
| FOR TOP OPTIONS PI | LEASE ADD ONE OF THE FOLLOWING TO THE END OF PRODUCT CODE: |  |
| CHERRY PIE = CP    |                                                            |  |
| FRIDAY = FR        |                                                            |  |
| CAESARSTONE = CS   |                                                            |  |

ALL DIMENSIONS ARE NOMINAL AND SUBJECT TO CHANGE.

DO NOT DRILL OR ROUGH IN UNTIL YOU HAVE RECEIVED AND MEASURED YOUR PRODUCT.

ALL DIMENSIONS ARE IN MILLIMETRES.

DO NOT MEASURE FROM DRAWING.