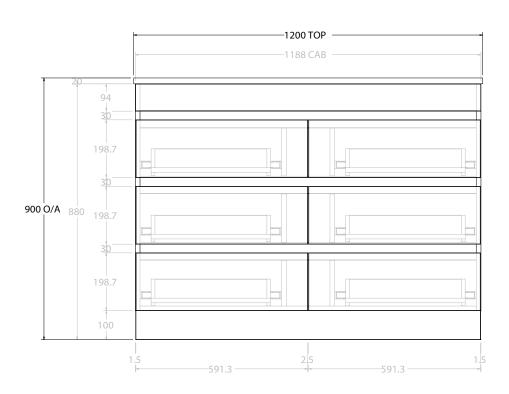

|   | PRODUCT:       | GLACIER SEMI-RECESSED ALL-DRA | AWER TRIO 1200 FLOOR MOUNT CENTRE BASIN |
|---|----------------|-------------------------------|-----------------------------------------|
|   | CODE:          | LITE: GLLSAT1200WKC           | PRO: GLPSAT1200WKC                      |
|   | MOUNTING:      | FLOOR MOUNT                   |                                         |
|   | SIZE:          | 1200W X 350D X 900H           |                                         |
|   | CONFIGURATION: | ALL-DRAWER                    |                                         |
| Ī | VERSION: 01    | DATE: 14/09/22                |                                         |

ALL DIMENSIONS ARE NOMINAL AND SUBJECT TO CHANGE.

DO NOT DRILL OR ROUGH IN UNTIL YOU HAVE RECEIVED AND MEASURED YOUR PRODUCT.

ALL DIMENSIONS ARE IN MILLIMETRES.

DO NOT MEASURE FROM DRAWING.