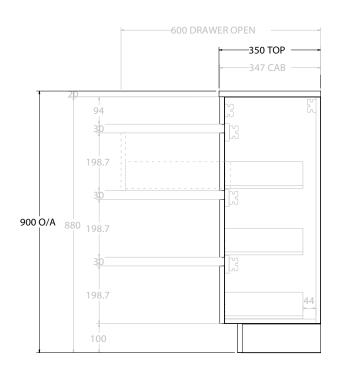

|   | PRODUCT:       | GLACIER SEMI-RECESSED ALL-DRA | AWER TRIO 1200 FLOOR MOUNT CENTRE BASIN |
|---|----------------|-------------------------------|-----------------------------------------|
|   | CODE:          | LITE: GLLSAT1200WKC           | PRO: GLPSAT1200WKC                      |
|   | MOUNTING:      | FLOOR MOUNT                   |                                         |
|   | SIZE:          | 1200W X 350D X 900H           |                                         |
|   | CONFIGURATION: | ALL-DRAWER                    |                                         |
| Ī | VERSION: 01    | DATE: 14/09/22                |                                         |

ALL DIMENSIONS ARE NOMINAL AND SUBJECT TO CHANGE.

DO NOT DRILL OR ROUGH IN UNTIL YOU HAVE RECEIVED AND MEASURED YOUR PRODUCT.

ALL DIMENSIONS ARE IN MILLIMETRES.

DO NOT MEASURE FROM DRAWING.