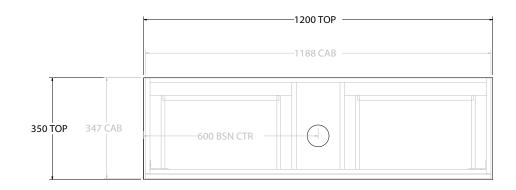

|   | PRODUCT:       | GLACIER SEMI-RECESSED ALL-DRA | AWER TRIO 1200 FLOOR MOUNT CENTRE BASIN |
|---|----------------|-------------------------------|-----------------------------------------|
|   | CODE:          | LITE: GLLSAT1200WKC           | PRO: GLPSAT1200WKC                      |
|   | MOUNTING:      | FLOOR MOUNT                   |                                         |
|   | SIZE:          | 1200W X 350D X 900H           |                                         |
|   | CONFIGURATION: | ALL-DRAWER                    |                                         |
| Ī | VERSION: 01    | DATE: 14/09/22                |                                         |

|                                                                             | TOP:             | BENCHTOP     |  |   |
|-----------------------------------------------------------------------------|------------------|--------------|--|---|
|                                                                             | BASIN POSITION:  | CENTRE BASIN |  | ſ |
| FOR TOP OPTIONS PLEASE ADD ONE OF THE FOLLOWING TO THE END OF PRODUCT CODE: |                  |              |  | ı |
|                                                                             | CHERRY PIE = CP  |              |  |   |
|                                                                             | FRIDAY = FR      |              |  | ı |
|                                                                             | CAESARSTONE = CS |              |  | ı |

ALL DIMENSIONS ARE NOMINAL AND SUBJECT TO CHANGE.

DO NOT DRILL OR ROUGH IN UNTIL YOU HAVE RECEIVED AND MEASURED YOUR PRODUCT.

ALL DIMENSIONS ARE IN MILLIMETRES.

DO NOT MEASURE FROM DRAWING.