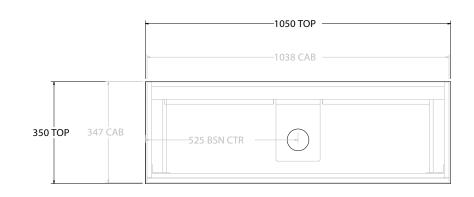

| [ | PRODUCT:       | GLACIER SEMI-RECESSED ALL-DRAWER TRIO 1050 FLOOR MOUNT CENTRE BASIN | TOP: BENCHTOP                                                               | NOTES:                                                                      |
|---|----------------|---------------------------------------------------------------------|-----------------------------------------------------------------------------|-----------------------------------------------------------------------------|
| _ | CODE:          | LITE: GLLSAT1050WKC PRO: GLPSAT1050WKC                              | BASIN POSITION: CENTRE BASIN                                                | ALL DIMENSIONS ARE NOMINAL AND SUBJECT TO CHANGE.                           |
|   | MOUNTING:      | FLOOR MOUNT                                                         | FOR TOP OPTIONS PLEASE ADD ONE OF THE FOLLOWING TO THE END OF PRODUCT CODE: | DO NOT DRILL OR ROUGH IN UNTIL YOU HAVE RECEIVED AND MEASURED YOUR PRODUCT. |
|   | SIZE:          | 1050W X 350D X 900H                                                 | CHERRY PIE = CP                                                             | ALL DIMENSIONS ARE IN MILLIMETRES.                                          |
|   | CONFIGURATION: | ALL-DRAWER                                                          | FRIDAY = FR                                                                 | DO NOT MEASURE FROM DRAWING.                                                |
| [ | VERSION: 01    | DATE: 14/09/22                                                      | CAESARSTONE = CS                                                            |                                                                             |