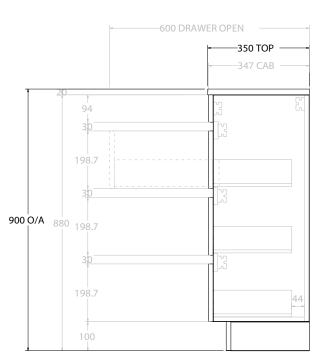

| [ | PRODUCT:       | GLACIER SEMI-RECESSED ALL-DRAWER TRIO 1050 FLOOR MOUNT CENTRE BASIN | TOP: BENCHTOP                                                               | NOTES:                                                                      |
|---|----------------|---------------------------------------------------------------------|-----------------------------------------------------------------------------|-----------------------------------------------------------------------------|
| _ | CODE:          | LITE: GLLSAT1050WKC PRO: GLPSAT1050WKC                              | BASIN POSITION: CENTRE BASIN                                                | ALL DIMENSIONS ARE NOMINAL AND SUBJECT TO CHANGE.                           |
|   | MOUNTING:      | FLOOR MOUNT                                                         | FOR TOP OPTIONS PLEASE ADD ONE OF THE FOLLOWING TO THE END OF PRODUCT CODE: | DO NOT DRILL OR ROUGH IN UNTIL YOU HAVE RECEIVED AND MEASURED YOUR PRODUCT. |
|   | SIZE:          | 1050W X 350D X 900H                                                 | CHERRY PIE = CP                                                             | ALL DIMENSIONS ARE IN MILLIMETRES.                                          |
|   | CONFIGURATION: | ALL-DRAWER                                                          | FRIDAY = FR                                                                 | DO NOT MEASURE FROM DRAWING.                                                |
| [ | VERSION: 01    | DATE: 14/09/22                                                      | CAESARSTONE = CS                                                            |                                                                             |