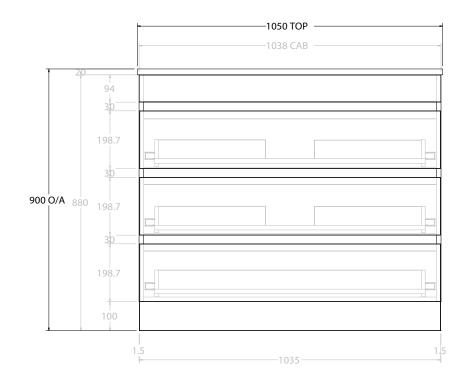

| [ | PRODUCT:       | GLACIER SEMI-RECESSED ALL-DRAWER TRIO 1050 FLOOR MOUNT CENTRE BASIN | TOP: BENCHTOP                                                               | NOTES:                                                                      |
|---|----------------|---------------------------------------------------------------------|-----------------------------------------------------------------------------|-----------------------------------------------------------------------------|
| _ | CODE:          | LITE: GLLSAT1050WKC PRO: GLPSAT1050WKC                              | BASIN POSITION: CENTRE BASIN                                                | ALL DIMENSIONS ARE NOMINAL AND SUBJECT TO CHANGE.                           |
|   | MOUNTING:      | FLOOR MOUNT                                                         | FOR TOP OPTIONS PLEASE ADD ONE OF THE FOLLOWING TO THE END OF PRODUCT CODE: | DO NOT DRILL OR ROUGH IN UNTIL YOU HAVE RECEIVED AND MEASURED YOUR PRODUCT. |
|   | SIZE:          | 1050W X 350D X 900H                                                 | CHERRY PIE = CP                                                             | ALL DIMENSIONS ARE IN MILLIMETRES.                                          |
|   | CONFIGURATION: | ALL-DRAWER                                                          | FRIDAY = FR                                                                 | DO NOT MEASURE FROM DRAWING.                                                |
| [ | VERSION: 01    | DATE: 14/09/22                                                      | CAESARSTONE = CS                                                            |                                                                             |