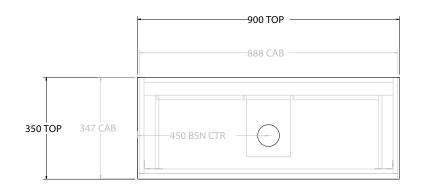

| [ | PRODUCT:       | GLACIER SEMI-RECESSED ALL-DRAWER TRIO 900 FLOOR MOUNT CENTRE BASIN | TOP: BENCHTOP                                                               | NOTES:                                                                      |
|---|----------------|--------------------------------------------------------------------|-----------------------------------------------------------------------------|-----------------------------------------------------------------------------|
|   | CODE:          | LITE: GLLSAT0900WKC PRO: GLPSAT0900WKC                             | BASIN POSITION: CENTRE BASIN                                                | ALL DIMENSIONS ARE NOMINAL AND SUBJECT TO CHANGE.                           |
|   | MOUNTING:      | FLOOR MOUNT                                                        | FOR TOP OPTIONS PLEASE ADD ONE OF THE FOLLOWING TO THE END OF PRODUCT CODE: | DO NOT DRILL OR ROUGH IN UNTIL YOU HAVE RECEIVED AND MEASURED YOUR PRODUCT. |
|   | SIZE:          | 900W X 350D X 900H                                                 | CHERRY PIE = CP                                                             | ALL DIMENSIONS ARE IN MILLIMETRES.                                          |
|   | CONFIGURATION: | ALL-DRAWER                                                         | FRIDAY = FR                                                                 | DO NOT MEASURE FROM DRAWING.                                                |
| [ | VERSION: 01    | DATE: 14/09/22                                                     | CAESARSTONE = CS                                                            |                                                                             |