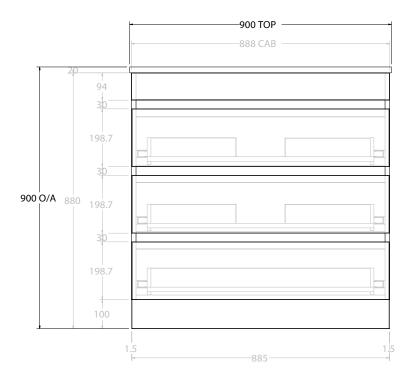

| [ | PRODUCT:       | GLACIER SEMI-RECESSED ALL-DRAWER TRIO 900 FLOOR MOUNT CENTRE BASIN | TOP: BENCHTOP                                                               | NOTES:                                                                      |
|---|----------------|--------------------------------------------------------------------|-----------------------------------------------------------------------------|-----------------------------------------------------------------------------|
|   | CODE:          | LITE: GLLSAT0900WKC PRO: GLPSAT0900WKC                             | BASIN POSITION: CENTRE BASIN                                                | ALL DIMENSIONS ARE NOMINAL AND SUBJECT TO CHANGE.                           |
|   | MOUNTING:      | FLOOR MOUNT                                                        | FOR TOP OPTIONS PLEASE ADD ONE OF THE FOLLOWING TO THE END OF PRODUCT CODE: | DO NOT DRILL OR ROUGH IN UNTIL YOU HAVE RECEIVED AND MEASURED YOUR PRODUCT. |
|   | SIZE:          | 900W X 350D X 900H                                                 | CHERRY PIE = CP                                                             | ALL DIMENSIONS ARE IN MILLIMETRES.                                          |
|   | CONFIGURATION: | ALL-DRAWER                                                         | FRIDAY = FR                                                                 | DO NOT MEASURE FROM DRAWING.                                                |
| [ | VERSION: 01    | DATE: 14/09/22                                                     | CAESARSTONE = CS                                                            |                                                                             |