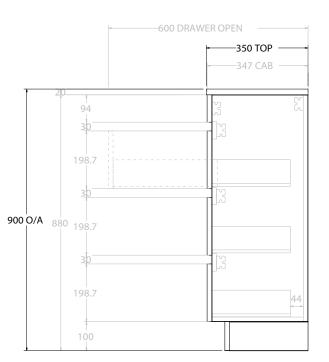

| [ | PRODUCT:       | GLACIER SEMI-RECESSED ALL-DRAWER TRIO 900 FLOOR MOUNT CENTRE BASIN | TOP: BENCHTOP                                                               | NOTES:                                                                      |
|---|----------------|--------------------------------------------------------------------|-----------------------------------------------------------------------------|-----------------------------------------------------------------------------|
|   | CODE:          | LITE: GLLSAT0900WKC PRO: GLPSAT0900WKC                             | BASIN POSITION: CENTRE BASIN                                                | ALL DIMENSIONS ARE NOMINAL AND SUBJECT TO CHANGE.                           |
|   | MOUNTING:      | FLOOR MOUNT                                                        | FOR TOP OPTIONS PLEASE ADD ONE OF THE FOLLOWING TO THE END OF PRODUCT CODE: | DO NOT DRILL OR ROUGH IN UNTIL YOU HAVE RECEIVED AND MEASURED YOUR PRODUCT. |
|   | SIZE:          | 900W X 350D X 900H                                                 | CHERRY PIE = CP                                                             | ALL DIMENSIONS ARE IN MILLIMETRES.                                          |
|   | CONFIGURATION: | ALL-DRAWER                                                         | FRIDAY = FR                                                                 | DO NOT MEASURE FROM DRAWING.                                                |
| [ | VERSION: 01    | DATE: 14/09/22                                                     | CAESARSTONE = CS                                                            |                                                                             |