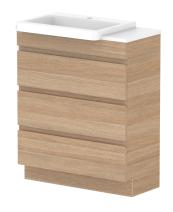

| PRODUCT:       | GLACIER SEMI-RECESSED ALL-DRAWER TRIO 750 FLOOR MOUNT OFFSET BASIN |                     |
|----------------|--------------------------------------------------------------------|---------------------|
| CODE:          | LITE: GLLSAT0750WKL*                                               | PRO: GLPSAT0750WKL* |
| MOUNTING:      | FLOOR MOUNT                                                        |                     |
| SIZE:          | 750W X 350D X 900H                                                 |                     |
| CONFIGURATION: | ALL-DRAWER                                                         |                     |
| VERSION: 01    | DATE: 14/09/22                                                     |                     |