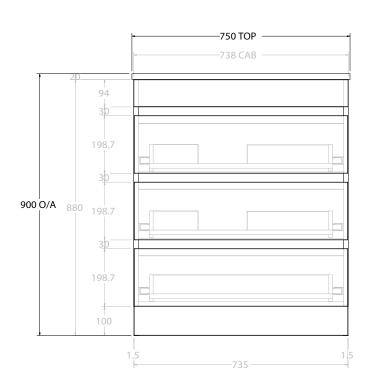

| PRODUCT:       | GLACIER SEMI-RECESSED ALL-DRAWER TRIO 750 FLOOR MOUNT OFFSET BASIN |                     |
|----------------|--------------------------------------------------------------------|---------------------|
| CODE:          | LITE: GLLSAT0750WKL*                                               | PRO: GLPSAT0750WKL* |
| MOUNTING:      | FLOOR MOUNT                                                        |                     |
| SIZE:          | 750W X 350D X 900H                                                 |                     |
| CONFIGURATION: | ALL-DRAWER                                                         |                     |
| VERSION: 01    | DATE: 14/09/22                                                     |                     |

ALL DIMENSIONS ARE NOMINAL AND SUBJECT TO CHANGE.

DO NOT DRILL OR ROUGH IN UNTIL YOU HAVE RECEIVED AND MEASURED YOUR PRODUCT.

 $\label{eq:all-dimensions} \textbf{ALL DIMENSIONS ARE IN MILLIMETRES}.$ 

DO NOT MEASURE FROM DRAWING.