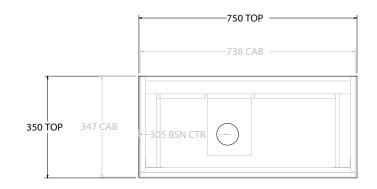

| PRODUCT:       | GLACIER SEMI-RECESSED ALL-DRAWER TRIO 750 FLOOR MOUNT OFFSET BASIN |                     |
|----------------|--------------------------------------------------------------------|---------------------|
| CODE:          | LITE: GLLSAT0750WKL*                                               | PRO: GLPSAT0750WKL* |
| MOUNTING:      | FLOOR MOUNT                                                        |                     |
| SIZE:          | 750W X 350D X 900H                                                 |                     |
| CONFIGURATION: | ALL-DRAWER                                                         |                     |
| VERSION: 01    | DATE: 14/09/22                                                     |                     |

|                                                                             | TOP:             | BENCHTOP     | ĺ |
|-----------------------------------------------------------------------------|------------------|--------------|---|
|                                                                             | BASIN POSITION:  | OFFSET BASIN | I |
| FOR TOP OPTIONS PLEASE ADD ONE OF THE FOLLOWING TO THE END OF PRODUCT CODE: |                  |              |   |
|                                                                             | CHERRY PIE = CP  |              |   |
|                                                                             | FRIDAY = FR      |              |   |
|                                                                             | CAESARSTONE = CS |              | l |

\*LEFT HAND OFFSET PICTURED, RIGHT HAND OFFSET IS MIRRORED (REPLACE CODE SUFFIX L, WITH R)