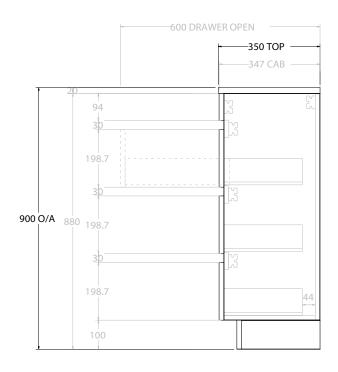

| PRODUCT:       | GLACIER SEMI-RECESSED ALL-DRAWER TRIO 750 FLOOR MOUNT OFFSET BASIN |                     |
|----------------|--------------------------------------------------------------------|---------------------|
| CODE:          | LITE: GLLSAT0750WKL*                                               | PRO: GLPSAT0750WKL* |
| MOUNTING:      | FLOOR MOUNT                                                        |                     |
| SIZE:          | 750W X 350D X 900H                                                 |                     |
| CONFIGURATION: | ALL-DRAWER                                                         |                     |
| VERSION: 01    | DATE: 14/09/22                                                     |                     |

ALL DIMENSIONS ARE NOMINAL AND SUBJECT TO CHANGE.

DO NOT DRILL OR ROUGH IN UNTIL YOU HAVE RECEIVED AND MEASURED YOUR PRODUCT.

 $\label{eq:all-dimensions} \textbf{ALL DIMENSIONS ARE IN MILLIMETRES}.$ 

DO NOT MEASURE FROM DRAWING.