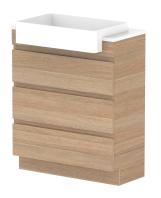

| PRODUCT:       | T: GLACIER SEMI-RECESSED ALL-DRAWER TRIO 750 FLOOR MOUNT CENTE |                    |  |
|----------------|----------------------------------------------------------------|--------------------|--|
| CODE:          | LITE: GLLSAT0750WKC                                            | PRO: GLPSAT0750WKC |  |
| MOUNTING:      | FLOOR MOUNT                                                    |                    |  |
| SIZE:          | 750W X 350D X 900H                                             |                    |  |
| CONFIGURATION: | CONFIGURATION: ALL-DRAWER                                      |                    |  |
| VERSION: 01    | DATE: 14/09/22                                                 |                    |  |