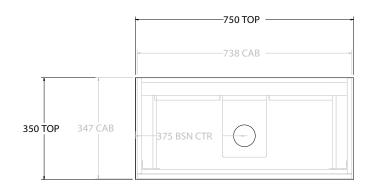

| PRODUCT:       | T: GLACIER SEMI-RECESSED ALL-DRAWER TRIO 750 FLOOR MOUNT CENTE |                    |  |
|----------------|----------------------------------------------------------------|--------------------|--|
| CODE:          | LITE: GLLSAT0750WKC                                            | PRO: GLPSAT0750WKC |  |
| MOUNTING:      | FLOOR MOUNT                                                    |                    |  |
| SIZE:          | 750W X 350D X 900H                                             |                    |  |
| CONFIGURATION: | CONFIGURATION: ALL-DRAWER                                      |                    |  |
| VERSION: 01    | DATE: 14/09/22                                                 |                    |  |

| 1                                                                           | TOP:             | BENCHTOP     |  |
|-----------------------------------------------------------------------------|------------------|--------------|--|
|                                                                             | BASIN POSITION:  | CENTRE BASIN |  |
| FOR TOP OPTIONS PLEASE ADD ONE OF THE FOLLOWING TO THE END OF PRODUCT CODE: |                  |              |  |
| 1                                                                           | CHERRY PIE = CP  |              |  |
| 1                                                                           | FRIDAY = FR      |              |  |
| 1                                                                           | CAESARSTONE = CS |              |  |

ALL DIMENSIONS ARE NOMINAL AND SUBJECT TO CHANGE.

DO NOT DRILL OR ROUGH IN UNTIL YOU HAVE RECEIVED AND MEASURED YOUR PRODUCT.

ALL DIMENSIONS ARE IN MILLIMETRES.

DO NOT MEASURE FROM DRAWING.