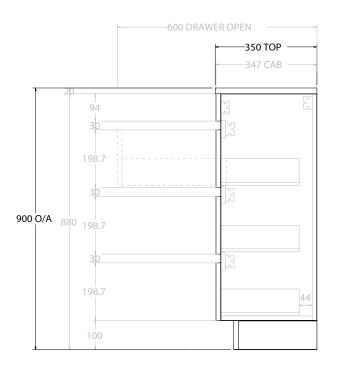

| PRODUCT:       | T: GLACIER SEMI-RECESSED ALL-DRAWER TRIO 750 FLOOR MOUNT CENTE |                    |  |
|----------------|----------------------------------------------------------------|--------------------|--|
| CODE:          | LITE: GLLSAT0750WKC                                            | PRO: GLPSAT0750WKC |  |
| MOUNTING:      | FLOOR MOUNT                                                    |                    |  |
| SIZE:          | 750W X 350D X 900H                                             |                    |  |
| CONFIGURATION: | CONFIGURATION: ALL-DRAWER                                      |                    |  |
| VERSION: 01    | DATE: 14/09/22                                                 |                    |  |

ALL DIMENSIONS ARE NOMINAL AND SUBJECT TO CHANGE.

DO NOT DRILL OR ROUGH IN UNTIL YOU HAVE RECEIVED AND MEASURED YOUR PRODUCT.

ALL DIMENSIONS ARE IN MILLIMETRES.

DO NOT MEASURE FROM DRAWING.