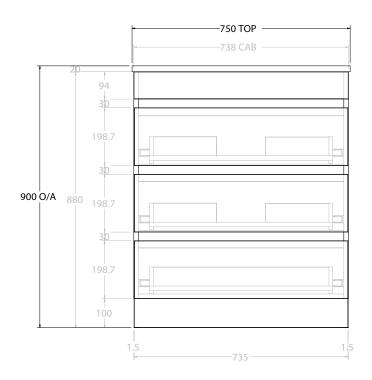

| PRODUCT:       | T: GLACIER SEMI-RECESSED ALL-DRAWER TRIO 750 FLOOR MOUNT CENTE |                    |  |
|----------------|----------------------------------------------------------------|--------------------|--|
| CODE:          | LITE: GLLSAT0750WKC                                            | PRO: GLPSAT0750WKC |  |
| MOUNTING:      | FLOOR MOUNT                                                    |                    |  |
| SIZE:          | 750W X 350D X 900H                                             |                    |  |
| CONFIGURATION: | CONFIGURATION: ALL-DRAWER                                      |                    |  |
| VERSION: 01    | DATE: 14/09/22                                                 |                    |  |

ALL DIMENSIONS ARE NOMINAL AND SUBJECT TO CHANGE.

DO NOT DRILL OR ROUGH IN UNTIL YOU HAVE RECEIVED AND MEASURED YOUR PRODUCT.

ALL DIMENSIONS ARE IN MILLIMETRES.

DO NOT MEASURE FROM DRAWING.