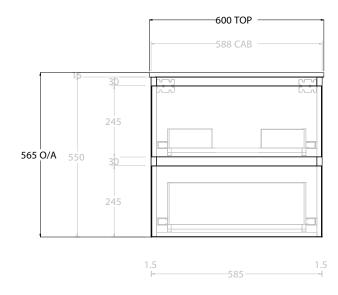

| PRODUCT:       | GLACIER ENSUITE ALL-DRAWER TWIN 600 WALL HUNG CENTRE BASIN |  |
|----------------|------------------------------------------------------------|--|
| CODE:          | LITE: GLLEAW0600WHCCM PRO: GLPEAW0600WHCCM                 |  |
| MOUNTING:      | WALL HUNG                                                  |  |
| SIZE:          | 600W X 390D X 565H                                         |  |
| CONFIGURATION: | ALL- DRAWER                                                |  |
| VERSION: 01    | DATE: 09/09/22                                             |  |

ALL DIMENSIONS ARE NOMINAL AND SUBJECT TO CHANGE.

DO NOT DRILL OR ROUGH IN UNTIL YOU HAVE RECEIVED AND MEASURED YOUR PRODUCT.

ALL DIMENSIONS ARE IN MILLIMETRES.

DO NOT MEASURE FROM DRAWING.