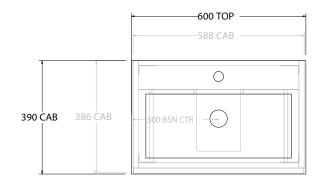

| PRODUCT:       | GLACIER ENSUITE ALL-DRAWER TWIN 600 WALL HUNG CENTRE BASIN |  |
|----------------|------------------------------------------------------------|--|
| CODE:          | LITE: GLLEAW0600WHCCM PRO: GLPEAW0600WHCCM                 |  |
| MOUNTING:      | WALL HUNG                                                  |  |
| SIZE:          | 600W X 390D X 565H                                         |  |
| CONFIGURATION: | ALL- DRAWER                                                |  |
| VERSION: 01    | DATE: 09/09/22                                             |  |

|   | TOP:            | CAST MARBLE LOLA 600 | N |
|---|-----------------|----------------------|---|
|   | BASIN POSITION: | CENTRE BASIN         | Α |
|   |                 |                      | D |
|   |                 |                      | Α |
|   |                 |                      | D |
| 1 |                 |                      |   |

ALL DIMENSIONS ARE NOMINAL AND SUBJECT TO CHANGE.

DO NOT DRILL OR ROUGH IN UNTIL YOU HAVE RECEIVED AND MEASURED YOUR PRODUCT.

ALL DIMENSIONS ARE IN MILLIMETRES.

DO NOT MEASURE FROM DRAWING.