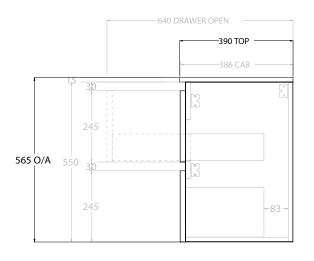

| PRODUCT:       | GLACIER ENSUITE ALL-DRAWER TWIN 600 WALL HUNG CENTRE BASIN |  |
|----------------|------------------------------------------------------------|--|
| CODE:          | LITE: GLLEAW0600WHCCM PRO: GLPEAW0600WHCCM                 |  |
| MOUNTING:      | WALL HUNG                                                  |  |
| SIZE:          | 600W X 390D X 565H                                         |  |
| CONFIGURATION: | ALL- DRAWER                                                |  |
| VERSION: 01    | DATE: 09/09/22                                             |  |

ALL DIMENSIONS ARE NOMINAL AND SUBJECT TO CHANGE.

DO NOT DRILL OR ROUGH IN UNTIL YOU HAVE RECEIVED AND MEASURED YOUR PRODUCT.

ALL DIMENSIONS ARE IN MILLIMETRES.

DO NOT MEASURE FROM DRAWING.