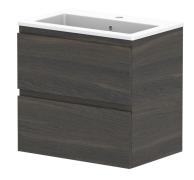

| PRODUCT:       | GLACIER ENSUITE ALL-DRAWER TWIN 600 WALL HUNG CENTRE BASIN |  |
|----------------|------------------------------------------------------------|--|
| CODE:          | LITE: GLLEAW0600WHCCM PRO: GLPEAW0600WHCCM                 |  |
| MOUNTING:      | WALL HUNG                                                  |  |
| SIZE:          | 600W X 390D X 565H                                         |  |
| CONFIGURATION: | ALL- DRAWER                                                |  |
| VERSION: 01    | DATE: 09/09/22                                             |  |

|   | TOP:            | CAST MARBLE LOLA 600 | N |
|---|-----------------|----------------------|---|
|   | BASIN POSITION: | CENTRE BASIN         | Α |
|   |                 |                      | D |
|   |                 |                      | Α |
|   |                 |                      | D |
| 1 |                 |                      |   |