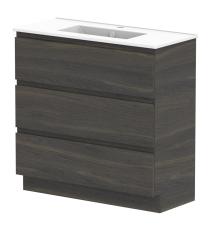

| PRODUCT: GLACIER ENSUITE ALL-DRA | GLACIER ENSUITE ALL-DRAWER TRIO 900 FLOOR MOUNT CENTRE BASIN |  |
|----------------------------------|--------------------------------------------------------------|--|
| CODE: LITE: GLLEAT0900WKCCE      | PRO: GLPEAT0900WKCCE                                         |  |
| MOUNTING: FLOOR MOUNT            |                                                              |  |
| SIZE: 910W X 395D X 896H         |                                                              |  |
| CONFIGURATION: ALL-DRAWER        |                                                              |  |
| VERSION: 01 DATE: 12/09/22       |                                                              |  |

100

| TOP:            | CERAMIC DANCE 900 |  |
|-----------------|-------------------|--|
| BASIN POSITION: | CENTRE BASIN      |  |
|                 |                   |  |
|                 |                   |  |
|                 |                   |  |
|                 |                   |  |