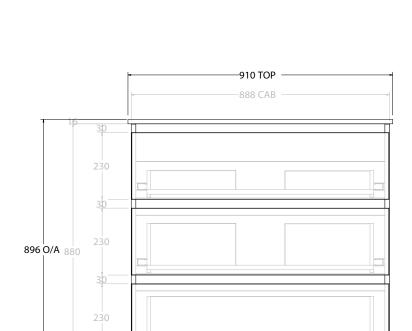

| PRODUCT: GLACIER ENSUITE ALL-DRA | GLACIER ENSUITE ALL-DRAWER TRIO 900 FLOOR MOUNT CENTRE BASIN |  |
|----------------------------------|--------------------------------------------------------------|--|
| CODE: LITE: GLLEAT0900WKCCE      | PRO: GLPEAT0900WKCCE                                         |  |
| MOUNTING: FLOOR MOUNT            |                                                              |  |
| SIZE: 910W X 395D X 896H         |                                                              |  |
| CONFIGURATION: ALL-DRAWER        |                                                              |  |
| VERSION: 01 DATE: 12/09/22       |                                                              |  |

100

| TOP:            | CERAMIC DANCE 900 |  |
|-----------------|-------------------|--|
| BASIN POSITION: | CENTRE BASIN      |  |
|                 |                   |  |
|                 |                   |  |
|                 |                   |  |
|                 |                   |  |

ALL DIMENSIONS ARE NOMINAL AND SUBJECT TO CHANGE.

DO NOT DRILL OR ROUGH IN UNTIL YOU HAVE RECEIVED AND MEASURED YOUR PRODUCT.

ALL DIMENSIONS ARE IN MILLIMETRES.

DO NOT MEASURE FROM DRAWING.