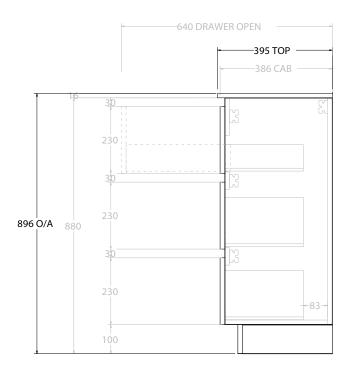

| PRODUCT: GLACIER ENSUITE ALL-DRA | GLACIER ENSUITE ALL-DRAWER TRIO 900 FLOOR MOUNT CENTRE BASIN |  |
|----------------------------------|--------------------------------------------------------------|--|
| CODE: LITE: GLLEAT0900WKCCE      | PRO: GLPEAT0900WKCCE                                         |  |
| MOUNTING: FLOOR MOUNT            |                                                              |  |
| SIZE: 910W X 395D X 896H         |                                                              |  |
| CONFIGURATION: ALL-DRAWER        |                                                              |  |
| VERSION: 01 DATE: 12/09/22       |                                                              |  |

100

| TOP:            | CERAMIC DANCE 900 |  |
|-----------------|-------------------|--|
| BASIN POSITION: | CENTRE BASIN      |  |
|                 |                   |  |
|                 |                   |  |
|                 |                   |  |
|                 |                   |  |

ALL DIMENSIONS ARE NOMINAL AND SUBJECT TO CHANGE.

DO NOT DRILL OR ROUGH IN UNTIL YOU HAVE RECEIVED AND MEASURED YOUR PRODUCT.

ALL DIMENSIONS ARE IN MILLIMETRES.

DO NOT MEASURE FROM DRAWING.