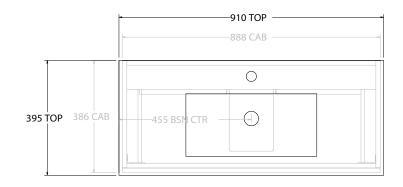

| PRODUCT: GLACIER ENSUITE ALL-DRA | GLACIER ENSUITE ALL-DRAWER TRIO 900 FLOOR MOUNT CENTRE BASIN |  |
|----------------------------------|--------------------------------------------------------------|--|
| CODE: LITE: GLLEAT0900WKCCE      | PRO: GLPEAT0900WKCCE                                         |  |
| MOUNTING: FLOOR MOUNT            |                                                              |  |
| SIZE: 910W X 395D X 896H         |                                                              |  |
| CONFIGURATION: ALL-DRAWER        |                                                              |  |
| VERSION: 01 DATE: 12/09/22       |                                                              |  |

100

| TOP:            | CERAMIC DANCE 900 |  |
|-----------------|-------------------|--|
| BASIN POSITION: | CENTRE BASIN      |  |
|                 |                   |  |
|                 |                   |  |
|                 |                   |  |
|                 |                   |  |

ALL DIMENSIONS ARE NOMINAL AND SUBJECT TO CHANGE.

DO NOT DRILL OR ROUGH IN UNTIL YOU HAVE RECEIVED AND MEASURED YOUR PRODUCT.

ALL DIMENSIONS ARE IN MILLIMETRES.

DO NOT MEASURE FROM DRAWING.