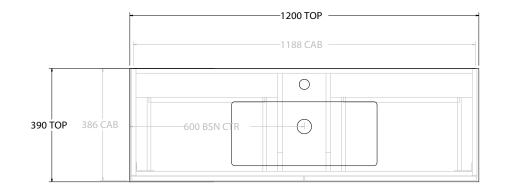

| PRODUCT:       | GLACIER ENSUITE ALL-DRAWER TRIO 1200 FLOOR MOUNT CENTRE BASIN |                      |
|----------------|---------------------------------------------------------------|----------------------|
| CODE:          | LITE: GLLEAT1200WKCCM                                         | PRO: GLPEAT1200WKCCM |
| MOUNTING:      | FLOOR MOUNT                                                   |                      |
| SIZE:          | 1200W X 390D X 895H                                           |                      |
| CONFIGURATION: | ALL-DRAWER                                                    |                      |
| VERSION: 01    | DATE: 12/09/22                                                |                      |

| TOP:            | CAST MARBLE LOLA 1200 |
|-----------------|-----------------------|
| BASIN POSITION: | CENTRE BASIN          |
|                 |                       |
|                 |                       |
|                 |                       |
|                 |                       |

ALL DIMENSIONS ARE NOMINAL AND SUBJECT TO CHANGE.

DO NOT DRILL OR ROUGH IN UNTIL YOU HAVE RECEIVED AND MEASURED YOUR PRODUCT.

ALL DIMENSIONS ARE IN MILLIMETRES.

DO NOT MEASURE FROM DRAWING.