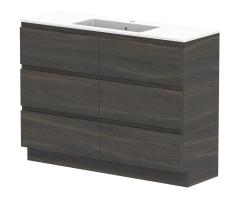

| PRODUCT:       | GLACIER ENSUITE ALL-DRAWER TRIO 1200 FLOOR MOUNT CENTRE BASIN |                      |
|----------------|---------------------------------------------------------------|----------------------|
| CODE:          | LITE: GLLEAT1200WKCCM                                         | PRO: GLPEAT1200WKCCM |
| MOUNTING:      | FLOOR MOUNT                                                   |                      |
| SIZE:          | 1200W X 390D X 895H                                           |                      |
| CONFIGURATION: | ALL-DRAWER                                                    |                      |
| VERSION: 01    | DATE: 12/09/22                                                |                      |

| TOP:            | CAST MARBLE LOLA 1200 |
|-----------------|-----------------------|
| BASIN POSITION: | CENTRE BASIN          |
|                 |                       |
|                 |                       |
|                 |                       |
|                 |                       |