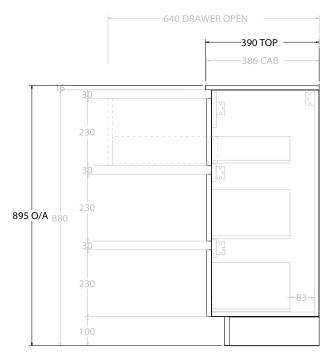

| PRODUCT:       | GLACIER ENSUITE ALL-DRAWER TRIO 1200 FLOOR MOUNT CENTRE BASIN |                      |
|----------------|---------------------------------------------------------------|----------------------|
| CODE:          | LITE: GLLEAT1200WKCCM                                         | PRO: GLPEAT1200WKCCM |
| MOUNTING:      | FLOOR MOUNT                                                   |                      |
| SIZE:          | 1200W X 390D X 895H                                           |                      |
| CONFIGURATION: | ALL-DRAWER                                                    |                      |
| VERSION: 01    | DATE: 12/09/22                                                |                      |

ALL DIMENSIONS ARE NOMINAL AND SUBJECT TO CHANGE.

DO NOT DRILL OR ROUGH IN UNTIL YOU HAVE RECEIVED AND MEASURED YOUR PRODUCT.

ALL DIMENSIONS ARE IN MILLIMETRES.

DO NOT MEASURE FROM DRAWING.