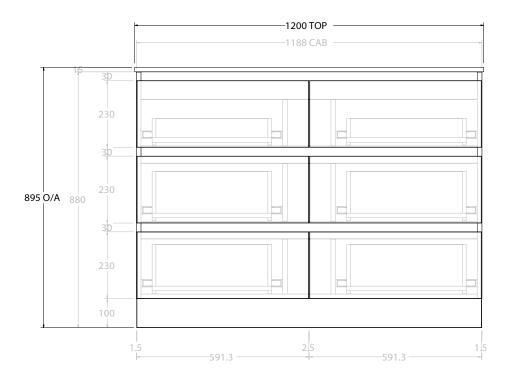

| PRODUCT:       | GLACIER ENSUITE ALL-DRAWER TRIO 1200 FLOOR MOUNT CENTRE BASIN |                      |
|----------------|---------------------------------------------------------------|----------------------|
| CODE:          | LITE: GLLEAT1200WKCCM                                         | PRO: GLPEAT1200WKCCM |
| MOUNTING:      | FLOOR MOUNT                                                   |                      |
| SIZE:          | 1200W X 390D X 895H                                           |                      |
| CONFIGURATION: | ALL-DRAWER                                                    |                      |
| VERSION: 01    | DATE: 12/09/22                                                |                      |

ALL DIMENSIONS ARE NOMINAL AND SUBJECT TO CHANGE.

DO NOT DRILL OR ROUGH IN UNTIL YOU HAVE RECEIVED AND MEASURED YOUR PRODUCT.

ALL DIMENSIONS ARE IN MILLIMETRES.

DO NOT MEASURE FROM DRAWING.