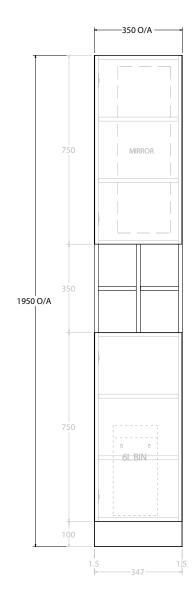

| PRODUCT:       | GLACIER TALLBOY OPEN SHEL | F FLOOR MOUNT      |  |
|----------------|---------------------------|--------------------|--|
| CODE:          | LITE: GLLSTBS1950WK       | PRO: GLPSTBS1950WK |  |
| MOUNTING:      | FLOOR MOUNT               |                    |  |
| SIZE:          | 350W X 390D X 1950H       |                    |  |
| CONFIGURATION: | OPEN SHELF                |                    |  |
| VERSION: 01    | DATE: 09/12/22            |                    |  |

| 1 | Γ | INCLUSIONS:                                                   |
|---|---|---------------------------------------------------------------|
|   | Г | ALL GLACIER PRO TALLBOY MODELS FEATURE MIRROR INSIDE TOP DOOR |
| 1 |   | 6L STAINLESS STEEL BIN                                        |
| ٦ |   |                                                               |