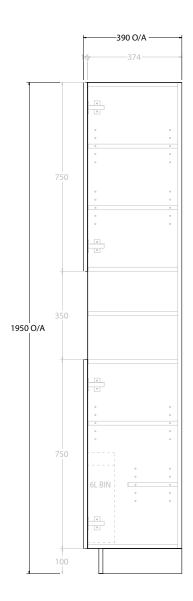

| PRODUCT:       | GLACIER TALLBOY OPEN SHEL | F FLOOR MOUNT      |  |
|----------------|---------------------------|--------------------|--|
| CODE:          | LITE: GLLSTBS1950WK       | PRO: GLPSTBS1950WK |  |
| MOUNTING:      | FLOOR MOUNT               |                    |  |
| SIZE:          | 350W X 390D X 1950H       |                    |  |
| CONFIGURATION: | OPEN SHELF                |                    |  |
| VERSION: 01    | DATE: 09/12/22            |                    |  |

| 1 | Γ | INCLUSIONS:                                                   |
|---|---|---------------------------------------------------------------|
|   | Г | ALL GLACIER PRO TALLBOY MODELS FEATURE MIRROR INSIDE TOP DOOR |
| 1 |   | 6L STAINLESS STEEL BIN                                        |
| ٦ |   |                                                               |