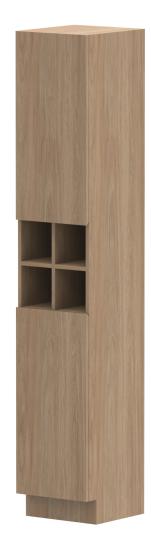

| PRODUCT:       | GLACIER TALLBOY OPEN SHEL | F FLOOR MOUNT      |  |
|----------------|---------------------------|--------------------|--|
| CODE:          | LITE: GLLSTBS1950WK       | PRO: GLPSTBS1950WK |  |
| MOUNTING:      | FLOOR MOUNT               |                    |  |
| SIZE:          | 350W X 390D X 1950H       |                    |  |
| CONFIGURATION: | OPEN SHELF                |                    |  |
| VERSION: 01    | DATE: 09/12/22            |                    |  |

| 1 | Γ | INCLUSIONS:                                                   |
|---|---|---------------------------------------------------------------|
|   | Г | ALL GLACIER PRO TALLBOY MODELS FEATURE MIRROR INSIDE TOP DOOR |
| 1 |   | 6L STAINLESS STEEL BIN                                        |
| ٦ |   |                                                               |