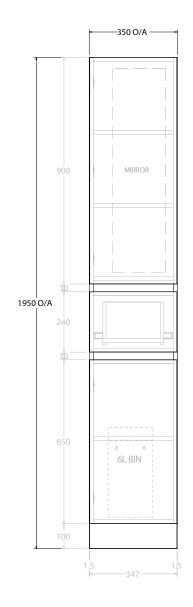

|   | PRODUCT:       | GLACIER TALLBOY DOOR & DRAWER FLOOR MOUNT |                    |  |
|---|----------------|-------------------------------------------|--------------------|--|
|   | CODE:          | LITE: GLLSTBC1950WK                       | PRO: GLPSTBC1950WK |  |
| ľ | MOUNTING:      | FLOOR MOUNT                               |                    |  |
|   | SIZE:          | 350W X 390D X 1950H                       |                    |  |
|   | CONFIGURATION: | DOOR & DRAWER                             |                    |  |
| Ī | VERSION: 01    | DATE: 09/12/22                            |                    |  |

| 1 | I | NCLUSIONS:                                                    |
|---|---|---------------------------------------------------------------|
| 1 | A | ALL GLACIER PRO TALLBOY MODELS FEATURE MIRROR INSIDE TOP DOOR |
|   | 6 | SL STAINLESS STEEL BIN                                        |
| ٦ |   |                                                               |

ALL DIMENSIONS ARE NOMINAL AND SUBJECT TO CHANGE.

DO NOT DRILL OR ROUGH IN UNTIL YOU HAVE RECEIVED AND MEASURED YOUR PRODUCT.

ALL DIMENSIONS ARE IN MILLIMETRES.

DO NOT MEASURE FROM DRAWING.