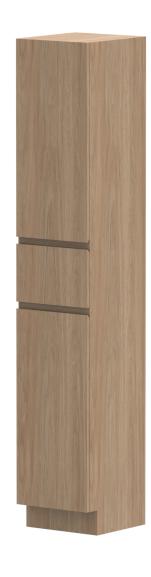

|   | PRODUCT:       | GLACIER TALLBOY DOOR & DRAWER FLOOR MOUNT |                    |  |
|---|----------------|-------------------------------------------|--------------------|--|
|   | CODE:          | LITE: GLLSTBC1950WK                       | PRO: GLPSTBC1950WK |  |
| ľ | MOUNTING:      | FLOOR MOUNT                               |                    |  |
|   | SIZE:          | 350W X 390D X 1950H                       |                    |  |
|   | CONFIGURATION: | DOOR & DRAWER                             |                    |  |
| Ī | VERSION: 01    | DATE: 09/12/22                            |                    |  |

| 1 | I | NCLUSIONS:                                                    |
|---|---|---------------------------------------------------------------|
| 1 | A | ALL GLACIER PRO TALLBOY MODELS FEATURE MIRROR INSIDE TOP DOOR |
|   | 6 | SL STAINLESS STEEL BIN                                        |
| ٦ |   |                                                               |