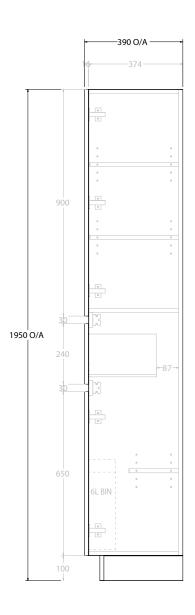

|   | PRODUCT:       | GLACIER TALLBOY DOOR & DRAWER FLOOR MOUNT |                    |  |
|---|----------------|-------------------------------------------|--------------------|--|
|   | CODE:          | LITE: GLLSTBC1950WK                       | PRO: GLPSTBC1950WK |  |
| ľ | MOUNTING:      | FLOOR MOUNT                               |                    |  |
|   | SIZE:          | 350W X 390D X 1950H                       |                    |  |
|   | CONFIGURATION: | DOOR & DRAWER                             |                    |  |
| Ī | VERSION: 01    | DATE: 09/12/22                            |                    |  |

| 1 | I | NCLUSIONS:                                                    |
|---|---|---------------------------------------------------------------|
| 1 | A | ALL GLACIER PRO TALLBOY MODELS FEATURE MIRROR INSIDE TOP DOOR |
|   | 6 | SL STAINLESS STEEL BIN                                        |
| ٦ |   |                                                               |

ALL DIMENSIONS ARE NOMINAL AND SUBJECT TO CHANGE.

DO NOT DRILL OR ROUGH IN UNTIL YOU HAVE RECEIVED AND MEASURED YOUR PRODUCT.

ALL DIMENSIONS ARE IN MILLIMETRES.

DO NOT MEASURE FROM DRAWING.