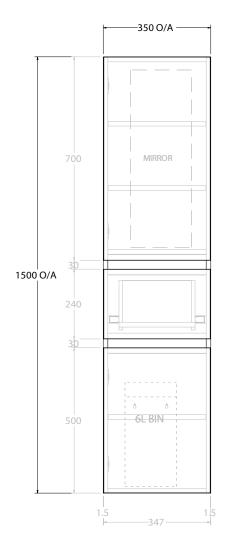

| PRODUCT:       | GLACIER TALLBOY DOOR & DRAWER WALL HUNG |                    |  |
|----------------|-----------------------------------------|--------------------|--|
| CODE:          | LITE: GLLSTBC1500WH                     | PRO: GLPSTBC1500WH |  |
| MOUNTING:      | WALL HUNG                               |                    |  |
| SIZE:          | 350W X 390D X 1500H                     |                    |  |
| CONFIGURATION: | DOOR & DRAWER                           |                    |  |
| VERSION: 02    | DATE: 23/06/23                          |                    |  |

INCLUSIONS: ALL GLACIER PRO TALLBOY MODELS FEATURE MIRROR INSIDE TOP DOOR 6L STAINLESS STEEL BIN

ALL DIMENSIONS ARE NOMINAL AND SUBJECT TO CHANGE.

DO NOT MEASURE FROM DRAWING.

DO NOT DRILL OR ROUGH IN UNTIL YOU HAVE RECEIVED AND MEASURED YOUR PRODUCT. ALL DIMENSIONS ARE IN MILLIMETRES.