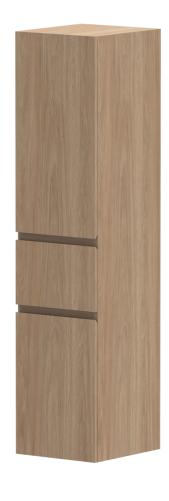

| PRODUCT:       | GLACIER TALLBOY DOOR & DRAWER WALL HUNG |                    |  |
|----------------|-----------------------------------------|--------------------|--|
| CODE:          | LITE: GLLSTBC1500WH                     | PRO: GLPSTBC1500WH |  |
| MOUNTING:      | WALL HUNG                               |                    |  |
| SIZE:          | 350W X 390D X 1500H                     |                    |  |
| CONFIGURATION: | DOOR & DRAWER                           |                    |  |
| VERSION: 02    | DATE: 23/06/23                          |                    |  |

INCLUSIONS: ALL GLACIER PRO TALLBOY MODELS FEATURE MIRROR INSIDE TOP DOOR 6L STAINLESS STEEL BIN

ALL DIMENSIONS ARE NOMINAL AND SUBJECT TO CHANGE.

DO NOT MEASURE FROM DRAWING.

DO NOT DRILL OR ROUGH IN UNTIL YOU HAVE RECEIVED AND MEASURED YOUR PRODUCT. ALL DIMENSIONS ARE IN MILLIMETRES.