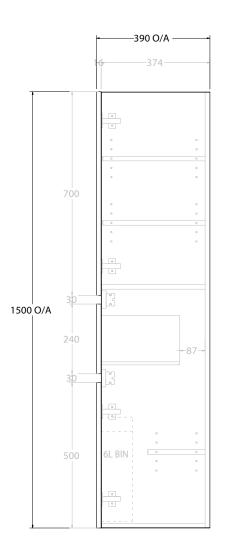

| PRODUCT:       | GLACIER TALLBOY DOOR & DRAWER WALL HUNG |                    |  |
|----------------|-----------------------------------------|--------------------|--|
| CODE:          | LITE: GLLSTBC1500WH                     | PRO: GLPSTBC1500WH |  |
| MOUNTING:      | WALL HUNG                               |                    |  |
| SIZE:          | 350W X 390D X 1500H                     |                    |  |
| CONFIGURATION: | DOOR & DRAWER                           |                    |  |
| VERSION: 02    | DATE: 23/06/23                          |                    |  |

INCLUSIONS: ALL GLACIER PRO TALLBOY MODELS FEATURE MIRROR INSIDE TOP DOOR 6L STAINLESS STEEL BIN

ALL DIMENSIONS ARE NOMINAL AND SUBJECT TO CHANGE.

DO NOT MEASURE FROM DRAWING.

DO NOT DRILL OR ROUGH IN UNTIL YOU HAVE RECEIVED AND MEASURED YOUR PRODUCT. ALL DIMENSIONS ARE IN MILLIMETRES.