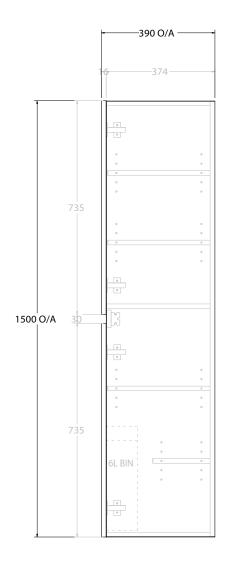

| Adp | PRODUCT:       | GLACIER TALLBOY ALL DOOR WALL HUNG |                    |  | INCLUSIONS:                                                   |
|-----|----------------|------------------------------------|--------------------|--|---------------------------------------------------------------|
|     | CODE:          | LITE: GLLSTBD1500WH                | PRO: GLPSTBD1500WH |  | ALL GLACIER PRO TALLBOY MODELS FEATURE MIRROR INSIDE TOP DOOR |
|     | MOUNTING:      | WALL HUNG                          |                    |  | 6L STAINLESS STEEL BIN                                        |
|     | SIZE:          | 350W X 390D X 1500H                |                    |  |                                                               |
|     | CONFIGURATION: | ALL DOOR                           |                    |  |                                                               |
|     | VERSION: 01    | DATE: 09/12/22                     |                    |  |                                                               |

NOTES: ALL DIMENSIONS ARE NOMINAL AND SUBJECT TO CHANGE. DO NOT DRILL OR ROUGH IN UNTIL YOU HAVE RECEIVED AND MEASURED YOUR PRODUCT. ALL DIMENSIONS ARE IN MILLIMETRES. DO NOT MEASURE FROM DRAWING.