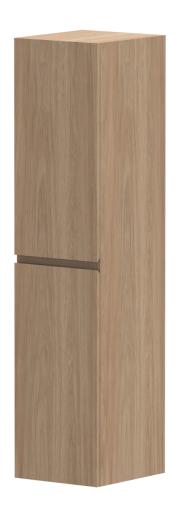

| Adp | PRODUCT:       | GLACIER TALLBOY ALL DOOR WALL HUNG |                    |  | INCLUSIONS:                                                   |
|-----|----------------|------------------------------------|--------------------|--|---------------------------------------------------------------|
|     | CODE:          | LITE: GLLSTBD1500WH                | PRO: GLPSTBD1500WH |  | ALL GLACIER PRO TALLBOY MODELS FEATURE MIRROR INSIDE TOP DOOR |
|     | MOUNTING:      | WALL HUNG                          |                    |  | 6L STAINLESS STEEL BIN                                        |
|     | SIZE:          | 350W X 390D X 1500H                |                    |  |                                                               |
|     | CONFIGURATION: | ALL DOOR                           |                    |  |                                                               |
|     | VERSION: 01    | DATE: 09/12/22                     |                    |  |                                                               |