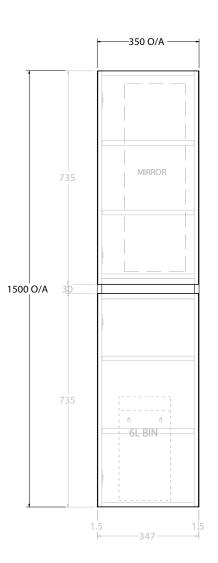

| Adp | PRODUCT:       | GLACIER TALLBOY ALL DOOR WALL HUNG |                    |  | INCLUSIONS:                                                   |
|-----|----------------|------------------------------------|--------------------|--|---------------------------------------------------------------|
|     | CODE:          | LITE: GLLSTBD1500WH                | PRO: GLPSTBD1500WH |  | ALL GLACIER PRO TALLBOY MODELS FEATURE MIRROR INSIDE TOP DOOR |
|     | MOUNTING:      | WALL HUNG                          |                    |  | 6L STAINLESS STEEL BIN                                        |
|     | SIZE:          | 350W X 390D X 1500H                |                    |  |                                                               |
|     | CONFIGURATION: | ALL DOOR                           |                    |  |                                                               |
|     | VERSION: 01    | DATE: 09/12/22                     |                    |  |                                                               |

NOTES: ALL DIMENSIONS ARE NOMINAL AND SUBJECT TO CHANGE. DO NOT DRILL OR ROUGH IN UNTIL YOU HAVE RECEIVED AND MEASURED YOUR PRODUCT. ALL DIMENSIONS ARE IN MILLIMETRES. DO NOT MEASURE FROM DRAWING.