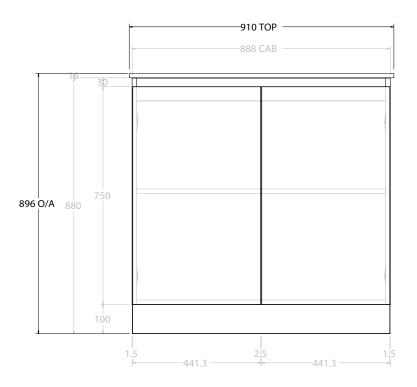

| PRODUCT: GLACIER ENSUITE ALL-DOOR TRIO 900 FLOOR MOUNT CENTRE BASIN |                       |                      |  |
|---------------------------------------------------------------------|-----------------------|----------------------|--|
| CODE:                                                               | LITE: GLLEDT0900WKCCE | PRO: GLPEDT0900WKCCE |  |
| MOUNTING:                                                           | FLOOR MOUNT           |                      |  |
| SIZE:                                                               | 910W X 395D X 896H    |                      |  |
| CONFIGURATION:                                                      | ALL-DOOR              |                      |  |
| VERSION: 01                                                         | DATE: 09/09/22        |                      |  |

ALL DIMENSIONS ARE NOMINAL AND SUBJECT TO CHANGE.

DO NOT DRILL OR ROUGH IN UNTIL YOU HAVE RECEIVED AND MEASURED YOUR PRODUCT.

ALL DIMENSIONS ARE IN MILLIMETRES.

DO NOT MEASURE FROM DRAWING.