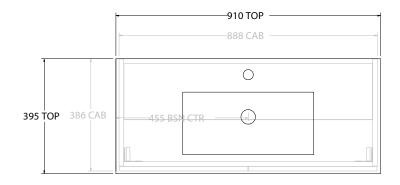

| PRODUCT: GLACIER ENSUITE ALL-DOOR TRIO 900 FLOOR MOUNT CENTRE BASIN |                       |                      |  |
|---------------------------------------------------------------------|-----------------------|----------------------|--|
| CODE:                                                               | LITE: GLLEDT0900WKCCE | PRO: GLPEDT0900WKCCE |  |
| MOUNTING:                                                           | FLOOR MOUNT           |                      |  |
| SIZE:                                                               | 910W X 395D X 896H    |                      |  |
| CONFIGURATION:                                                      | ALL-DOOR              |                      |  |
| VERSION: 01                                                         | DATE: 09/09/22        |                      |  |

| ٦ | TOP:            | CERAMIC DANCE 900 | Г        |
|---|-----------------|-------------------|----------|
| 1 | BASIN POSITION: | CENTRE BASIN      | $\vdash$ |
| + |                 |                   |          |
| + |                 |                   |          |
| + |                 |                   |          |
| 1 |                 |                   |          |

ALL DIMENSIONS ARE NOMINAL AND SUBJECT TO CHANGE.

DO NOT DRILL OR ROUGH IN UNTIL YOU HAVE RECEIVED AND MEASURED YOUR PRODUCT.

ALL DIMENSIONS ARE IN MILLIMETRES.

DO NOT MEASURE FROM DRAWING.