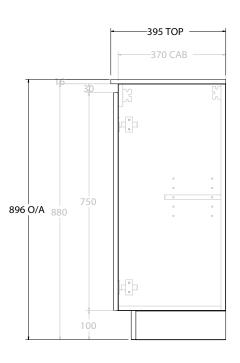

| PRODUCT: GLACIER ENSUITE ALL-DOOR TRIO 900 FLOOR MOUNT CENTRE BASIN |                       |                      |  |
|---------------------------------------------------------------------|-----------------------|----------------------|--|
| CODE:                                                               | LITE: GLLEDT0900WKCCE | PRO: GLPEDT0900WKCCE |  |
| MOUNTING:                                                           | FLOOR MOUNT           |                      |  |
| SIZE:                                                               | 910W X 395D X 896H    |                      |  |
| CONFIGURATION:                                                      | ALL-DOOR              |                      |  |
| VERSION: 01                                                         | DATE: 09/09/22        |                      |  |

ALL DIMENSIONS ARE NOMINAL AND SUBJECT TO CHANGE.

DO NOT DRILL OR ROUGH IN UNTIL YOU HAVE RECEIVED AND MEASURED YOUR PRODUCT.

ALL DIMENSIONS ARE IN MILLIMETRES.

DO NOT MEASURE FROM DRAWING.