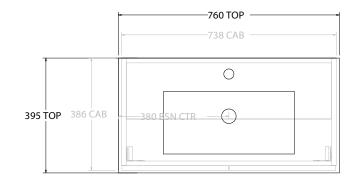

| Adp | PRODUCT:       | GLACIER ENSUITE ALL-DOOR TRIO 750 FLOOR MOUNT CENTRE BASIN | TOP:            | CERAMIC DANCE 750 | NOTES:                                                                      |
|-----|----------------|------------------------------------------------------------|-----------------|-------------------|-----------------------------------------------------------------------------|
|     | CODE:          | LITE: GLLEDT0750WKCCE PRO: GLPEDT0750WKCCE                 | BASIN POSITION: | CENTRE BASIN      | ALL DIMENSIONS ARE NOMINAL AND SUBJECT TO CHANGE.                           |
|     | MOUNTING:      | FLOOR MOUNT                                                |                 |                   | DO NOT DRILL OR ROUGH IN UNTIL YOU HAVE RECEIVED AND MEASURED YOUR PRODUCT. |
|     | SIZE:          | 760W X 395D X 896H                                         |                 |                   | ALL DIMENSIONS ARE IN MILLIMETRES.                                          |
|     | CONFIGURATION: | ALL-DOOR                                                   |                 |                   | DO NOT MEASURE FROM DRAWING.                                                |
|     | VERSION: 01    | DATE: 09/09/22                                             |                 |                   |                                                                             |