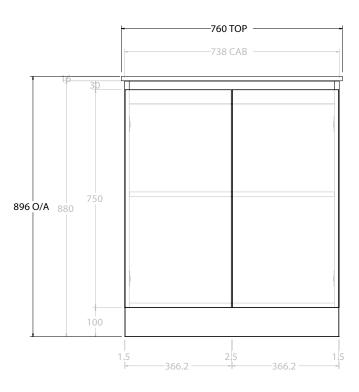

| Adp | PRODUCT:       | GLACIER ENSUITE ALL-DOOR TRIO 750 FLOOR MOUNT CENTRE BASIN | TOP:            | CERAMIC DANCE 750 | NOTES:                                                                      |
|-----|----------------|------------------------------------------------------------|-----------------|-------------------|-----------------------------------------------------------------------------|
|     | CODE:          | LITE: GLLEDT0750WKCCE PRO: GLPEDT0750WKCCE                 | BASIN POSITION: | CENTRE BASIN      | ALL DIMENSIONS ARE NOMINAL AND SUBJECT TO CHANGE.                           |
|     | MOUNTING:      | FLOOR MOUNT                                                |                 |                   | DO NOT DRILL OR ROUGH IN UNTIL YOU HAVE RECEIVED AND MEASURED YOUR PRODUCT. |
|     | SIZE:          | 760W X 395D X 896H                                         |                 |                   | ALL DIMENSIONS ARE IN MILLIMETRES.                                          |
|     | CONFIGURATION: | ALL-DOOR                                                   |                 |                   | DO NOT MEASURE FROM DRAWING.                                                |
|     | VERSION: 01    | DATE: 09/09/22                                             |                 |                   |                                                                             |