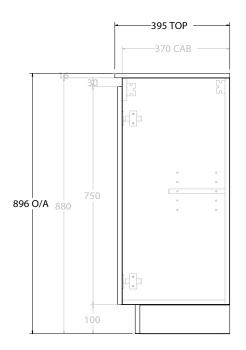

| Adp | PRODUCT:       | GLACIER ENSUITE ALL-DOOR TRIO 750 FLOOR MOUNT CENTRE BASIN | TOP:            | CERAMIC DANCE 750 | NOTES:                                                                      |
|-----|----------------|------------------------------------------------------------|-----------------|-------------------|-----------------------------------------------------------------------------|
|     | CODE:          | LITE: GLLEDT0750WKCCE PRO: GLPEDT0750WKCCE                 | BASIN POSITION: | CENTRE BASIN      | ALL DIMENSIONS ARE NOMINAL AND SUBJECT TO CHANGE.                           |
|     | MOUNTING:      | FLOOR MOUNT                                                |                 |                   | DO NOT DRILL OR ROUGH IN UNTIL YOU HAVE RECEIVED AND MEASURED YOUR PRODUCT. |
|     | SIZE:          | 760W X 395D X 896H                                         |                 |                   | ALL DIMENSIONS ARE IN MILLIMETRES.                                          |
|     | CONFIGURATION: | ALL-DOOR                                                   |                 |                   | DO NOT MEASURE FROM DRAWING.                                                |
|     | VERSION: 01    | DATE: 09/09/22                                             |                 |                   |                                                                             |