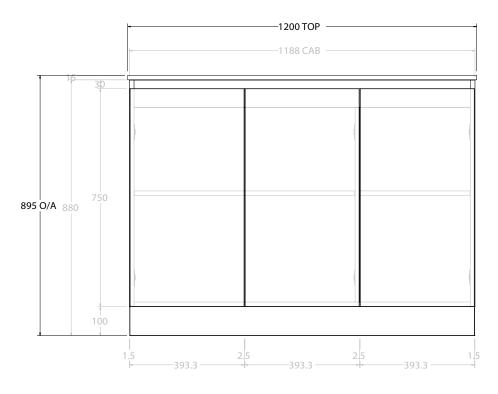

| Adp | PRODUCT:       | GLACIER ENSUITE ALL-DOOR TRIO 1200 FLOOR MOUNT CENTRE BASIN | TOP:            | CAST MARBLE LOLA 1200 | NOTES:                                                                      |
|-----|----------------|-------------------------------------------------------------|-----------------|-----------------------|-----------------------------------------------------------------------------|
|     | CODE:          | LITE: GLLEDT1200WKCCM PRO: GLPEDT1200WKCCM                  | BASIN POSITION: | CENTRE BASIN          | ALL DIMENSIONS ARE NOMINAL AND SUBJECT TO CHANGE.                           |
|     | MOUNTING:      | FLOOR MOUNT                                                 |                 |                       | DO NOT DRILL OR ROUGH IN UNTIL YOU HAVE RECEIVED AND MEASURED YOUR PRODUCT. |
|     | SIZE:          | 1200W X 390D X 895H                                         |                 |                       | ALL DIMENSIONS ARE IN MILLIMETRES.                                          |
|     | CONFIGURATION: | ALL-DOOR                                                    |                 |                       | DO NOT MEASURE FROM DRAWING.                                                |
|     | VERSION: 01    | DATE: 09/09/22                                              |                 |                       |                                                                             |