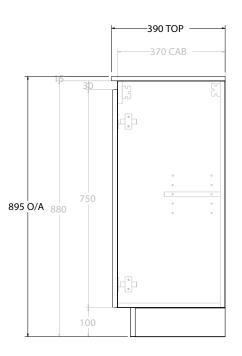

| Adp | PRODUCT:       | GLACIER ENSUITE ALL-DOOR TRIO 1200 FLOOR MOUNT CENTRE BASIN | TOP:            | CAST MARBLE LOLA 1200 | NOTES:                                                                      |
|-----|----------------|-------------------------------------------------------------|-----------------|-----------------------|-----------------------------------------------------------------------------|
|     | CODE:          | LITE: GLLEDT1200WKCCM PRO: GLPEDT1200WKCCM                  | BASIN POSITION: | CENTRE BASIN          | ALL DIMENSIONS ARE NOMINAL AND SUBJECT TO CHANGE.                           |
|     | MOUNTING:      | FLOOR MOUNT                                                 |                 |                       | DO NOT DRILL OR ROUGH IN UNTIL YOU HAVE RECEIVED AND MEASURED YOUR PRODUCT. |
|     | SIZE:          | 1200W X 390D X 895H                                         |                 |                       | ALL DIMENSIONS ARE IN MILLIMETRES.                                          |
|     | CONFIGURATION: | ALL-DOOR                                                    |                 |                       | DO NOT MEASURE FROM DRAWING.                                                |
|     | VERSION: 01    | DATE: 09/09/22                                              |                 |                       |                                                                             |