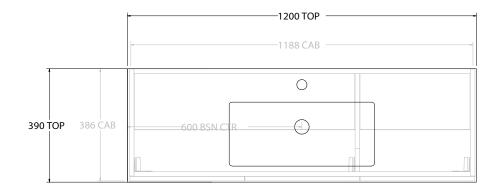

| Adp | PRODUCT:       | GLACIER ENSUITE ALL-DOOR TRIO 1200 FLOOR MOUNT CENTRE BASIN | TOP:            | CAST MARBLE LOLA 1200 | NOTES:                                                                      |
|-----|----------------|-------------------------------------------------------------|-----------------|-----------------------|-----------------------------------------------------------------------------|
|     | CODE:          | LITE: GLLEDT1200WKCCM PRO: GLPEDT1200WKCCM                  | BASIN POSITION: | CENTRE BASIN          | ALL DIMENSIONS ARE NOMINAL AND SUBJECT TO CHANGE.                           |
|     | MOUNTING:      | FLOOR MOUNT                                                 |                 |                       | DO NOT DRILL OR ROUGH IN UNTIL YOU HAVE RECEIVED AND MEASURED YOUR PRODUCT. |
|     | SIZE:          | 1200W X 390D X 895H                                         |                 |                       | ALL DIMENSIONS ARE IN MILLIMETRES.                                          |
|     | CONFIGURATION: | ALL-DOOR                                                    |                 |                       | DO NOT MEASURE FROM DRAWING.                                                |
|     | VERSION: 01    | DATE: 09/09/22                                              |                 |                       |                                                                             |