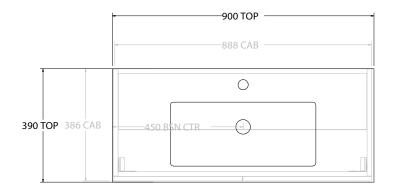

| PRODUCT:       | GLACIER ENSUITE ALL-DOOR TRIO 900 FLOOR MOUNT CENTRE BASIN |                      |  |
|----------------|------------------------------------------------------------|----------------------|--|
| CODE:          | LITE: GLLEDT0900WKCCM                                      | PRO: GLPEDT0900WKCCM |  |
| MOUNTING:      | FLOOR MOUNT                                                |                      |  |
| SIZE:          | 900W X 390D X 895H                                         |                      |  |
| CONFIGURATION: | ALL-DOOR                                                   |                      |  |
| VERSION: 01    | DATE: 09/09/22                                             |                      |  |

|   | TOP:            | CAST MARBLE LOLA 900 |    |
|---|-----------------|----------------------|----|
|   | BASIN POSITION: | CENTRE BASIN         |    |
| 1 |                 |                      | 71 |
| 1 |                 |                      |    |
| 1 |                 |                      |    |
| 1 |                 |                      |    |

ALL DIMENSIONS ARE NOMINAL AND SUBJECT TO CHANGE.

DO NOT DRILL OR ROUGH IN UNTIL YOU HAVE RECEIVED AND MEASURED YOUR PRODUCT.

ALL DIMENSIONS ARE IN MILLIMETRES.

DO NOT MEASURE FROM DRAWING.