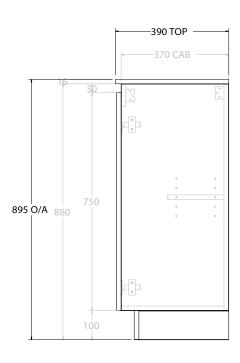

| PRODUCT:       | GLACIER ENSUITE ALL-DOOR TRIO 900 FLOOR MOUNT CENTRE BASIN |                      |  |
|----------------|------------------------------------------------------------|----------------------|--|
| CODE:          | LITE: GLLEDT0900WKCCM                                      | PRO: GLPEDT0900WKCCM |  |
| MOUNTING:      | FLOOR MOUNT                                                |                      |  |
| SIZE:          | 900W X 390D X 895H                                         |                      |  |
| CONFIGURATION: | ALL-DOOR                                                   |                      |  |
| VERSION: 01    | DATE: 09/09/22                                             |                      |  |

ALL DIMENSIONS ARE NOMINAL AND SUBJECT TO CHANGE.

DO NOT DRILL OR ROUGH IN UNTIL YOU HAVE RECEIVED AND MEASURED YOUR PRODUCT.

ALL DIMENSIONS ARE IN MILLIMETRES.

DO NOT MEASURE FROM DRAWING.