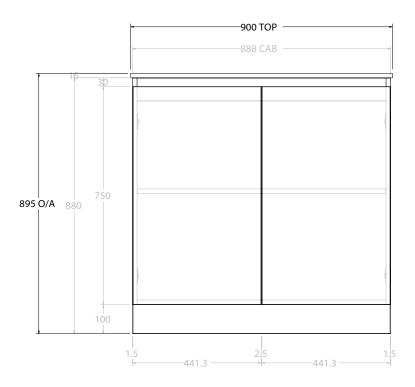

| PRODUCT:       | GLACIER ENSUITE ALL-DOOR TRIO 900 FLOOR MOUNT CENTRE BASIN |                      |  |
|----------------|------------------------------------------------------------|----------------------|--|
| CODE:          | LITE: GLLEDT0900WKCCM                                      | PRO: GLPEDT0900WKCCM |  |
| MOUNTING:      | FLOOR MOUNT                                                |                      |  |
| SIZE:          | 900W X 390D X 895H                                         |                      |  |
| CONFIGURATION: | ALL-DOOR                                                   |                      |  |
| VERSION: 01    | DATE: 09/09/22                                             |                      |  |

ALL DIMENSIONS ARE NOMINAL AND SUBJECT TO CHANGE.

DO NOT DRILL OR ROUGH IN UNTIL YOU HAVE RECEIVED AND MEASURED YOUR PRODUCT.

ALL DIMENSIONS ARE IN MILLIMETRES.

DO NOT MEASURE FROM DRAWING.