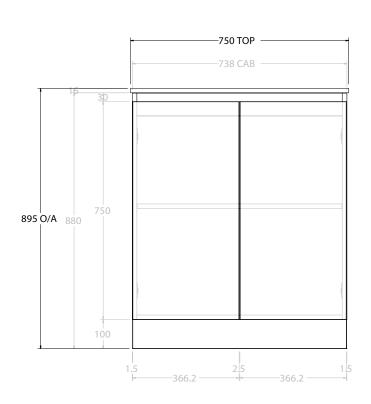

| Adp | PRODUCT:       | GLACIER ENSUITE ALL-DOOR TRIO 750 FLOOR MOUNT CENTRE BASIN | TOP:            | CAST MARBLE LOLA 750 | NOTES:                                                                      |
|-----|----------------|------------------------------------------------------------|-----------------|----------------------|-----------------------------------------------------------------------------|
|     | CODE:          | LITE: GLLEDT0750WKCCM PRO: GLPEDT0750WKCCM                 | BASIN POSITION: | CENTRE BASIN         | ALL DIMENSIONS ARE NOMINAL AND SUBJECT TO CHANGE.                           |
|     | MOUNTING:      | FLOOR MOUNT                                                |                 |                      | DO NOT DRILL OR ROUGH IN UNTIL YOU HAVE RECEIVED AND MEASURED YOUR PRODUCT. |
|     | SIZE:          | 750W X 390D X 895H                                         |                 |                      | ALL DIMENSIONS ARE IN MILLIMETRES.                                          |
|     | CONFIGURATION: | ALL-DOOR                                                   |                 |                      | DO NOT MEASURE FROM DRAWING.                                                |
|     | VERSION: 01    | DATE: 09/09/22                                             |                 |                      |                                                                             |