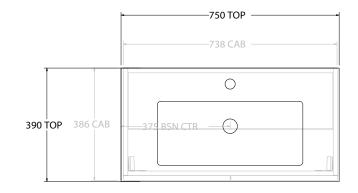

| Adp | PRODUCT:       | GLACIER ENSUITE ALL-DOOR TRIO 750 FLOOR MOUNT CENTRE BASIN | TOP:            | CAST MARBLE LOLA 750 | NOTES:                                                                      |
|-----|----------------|------------------------------------------------------------|-----------------|----------------------|-----------------------------------------------------------------------------|
|     | CODE:          | LITE: GLLEDT0750WKCCM PRO: GLPEDT0750WKCCM                 | BASIN POSITION: | CENTRE BASIN         | ALL DIMENSIONS ARE NOMINAL AND SUBJECT TO CHANGE.                           |
|     | MOUNTING:      | FLOOR MOUNT                                                |                 |                      | DO NOT DRILL OR ROUGH IN UNTIL YOU HAVE RECEIVED AND MEASURED YOUR PRODUCT. |
|     | SIZE:          | 750W X 390D X 895H                                         |                 |                      | ALL DIMENSIONS ARE IN MILLIMETRES.                                          |
|     | CONFIGURATION: | ALL-DOOR                                                   |                 |                      | DO NOT MEASURE FROM DRAWING.                                                |
|     | VERSION: 01    | DATE: 09/09/22                                             |                 |                      |                                                                             |