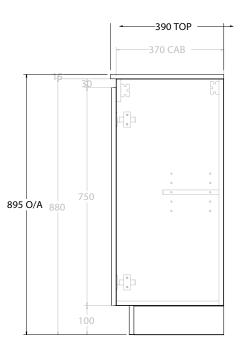

| Adp | PRODUCT:       | GLACIER ENSUITE ALL-DOOR TRIO 750 FLOOR MOUNT CENTRE BASIN | TOP:            | CAST MARBLE LOLA 750 | NOTES:                                                                      |
|-----|----------------|------------------------------------------------------------|-----------------|----------------------|-----------------------------------------------------------------------------|
|     | CODE:          | LITE: GLLEDT0750WKCCM PRO: GLPEDT0750WKCCM                 | BASIN POSITION: | CENTRE BASIN         | ALL DIMENSIONS ARE NOMINAL AND SUBJECT TO CHANGE.                           |
|     | MOUNTING:      | FLOOR MOUNT                                                |                 |                      | DO NOT DRILL OR ROUGH IN UNTIL YOU HAVE RECEIVED AND MEASURED YOUR PRODUCT. |
|     | SIZE:          | 750W X 390D X 895H                                         |                 |                      | ALL DIMENSIONS ARE IN MILLIMETRES.                                          |
|     | CONFIGURATION: | ALL-DOOR                                                   |                 |                      | DO NOT MEASURE FROM DRAWING.                                                |
|     | VERSION: 01    | DATE: 09/09/22                                             |                 |                      |                                                                             |