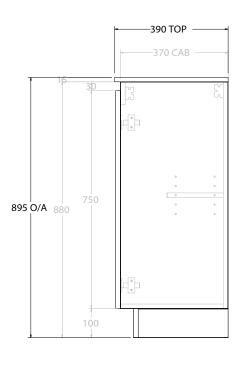

| PRODUCT:       | GLACIER ENSUITE ALL-DOOR TRIO 600 FLOOR MOUNT CENTRE BASIN |                      |  |
|----------------|------------------------------------------------------------|----------------------|--|
| CODE:          | LITE: GLLEDT0600WKCCM                                      | PRO: GLPEDT0600WKCCM |  |
| MOUNTING:      | FLOOR MOUNT                                                |                      |  |
| SIZE:          | 600W X 390D X 895H                                         |                      |  |
| CONFIGURATION: | ALL-DOOR                                                   |                      |  |
| VERSION: 01    | DATE: 09/09/22                                             |                      |  |

ALL DIMENSIONS ARE NOMINAL AND SUBJECT TO CHANGE.

DO NOT DRILL OR ROUGH IN UNTIL YOU HAVE RECEIVED AND MEASURED YOUR PRODUCT.

ALL DIMENSIONS ARE IN MILLIMETRES.

DO NOT MEASURE FROM DRAWING.