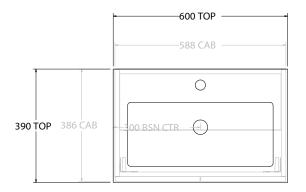

| PRODUCT:       | GLACIER ENSUITE ALL-DOOR TRIO 600 FLOOR MOUNT CENTRE BASIN |                      |  |
|----------------|------------------------------------------------------------|----------------------|--|
| CODE:          | LITE: GLLEDT0600WKCCM                                      | PRO: GLPEDT0600WKCCM |  |
| MOUNTING:      | FLOOR MOUNT                                                |                      |  |
| SIZE:          | 600W X 390D X 895H                                         |                      |  |
| CONFIGURATION: | ALL-DOOR                                                   |                      |  |
| VERSION: 01    | DATE: 09/09/22                                             |                      |  |

|   | TOP:            | CAST MARBLE LOLA 600 |  |
|---|-----------------|----------------------|--|
|   | BASIN POSITION: | CENTRE BASIN         |  |
|   |                 |                      |  |
| ٦ |                 |                      |  |
| ٦ |                 |                      |  |
| = |                 |                      |  |

ALL DIMENSIONS ARE NOMINAL AND SUBJECT TO CHANGE.

DO NOT DRILL OR ROUGH IN UNTIL YOU HAVE RECEIVED AND MEASURED YOUR PRODUCT.

ALL DIMENSIONS ARE IN MILLIMETRES.

DO NOT MEASURE FROM DRAWING.