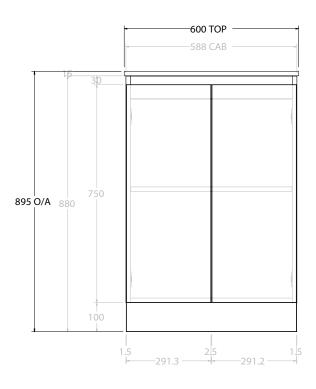

| PRODUCT:       | GLACIER ENSUITE ALL-DOOR TRIO 600 FLOOR MOUNT CENTRE BASIN |                      |  |
|----------------|------------------------------------------------------------|----------------------|--|
| CODE:          | LITE: GLLEDT0600WKCCM                                      | PRO: GLPEDT0600WKCCM |  |
| MOUNTING:      | FLOOR MOUNT                                                |                      |  |
| SIZE:          | 600W X 390D X 895H                                         |                      |  |
| CONFIGURATION: | ALL-DOOR                                                   |                      |  |
| VERSION: 01    | DATE: 09/09/22                                             |                      |  |

ALL DIMENSIONS ARE NOMINAL AND SUBJECT TO CHANGE.

DO NOT DRILL OR ROUGH IN UNTIL YOU HAVE RECEIVED AND MEASURED YOUR PRODUCT.

ALL DIMENSIONS ARE IN MILLIMETRES.

DO NOT MEASURE FROM DRAWING.