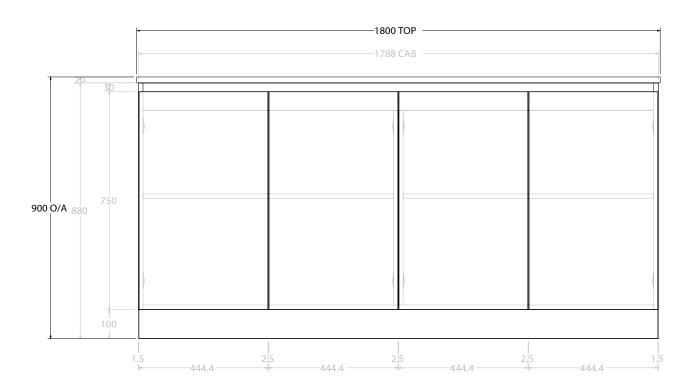

| PRODUCT:       | GLACIER ENSUITE ALL-DOOR TRIC | 0 1800 FLOOR MOUNT OFFSET BASIN |  |
|----------------|-------------------------------|---------------------------------|--|
| CODE:          | LITE: GLLEDT1800WKL*          | PRO: GLPEDT1800WKL*             |  |
| MOUNTING:      | FLOOR MOUNT                   |                                 |  |
| SIZE:          | 1800W X 390D X 900H           |                                 |  |
| CONFIGURATION: | ALL-DOOR                      |                                 |  |
| VERSION: 01    | DATE: 09/09/22                |                                 |  |

ALL DIMENSIONS ARE NOMINAL AND SUBJECT TO CHANGE.

DO NOT DRILL OR ROUGH IN UNTIL YOU HAVE RECEIVED AND MEASURED YOUR PRODUCT.

 $\label{eq:all-dimensions} \textbf{ALL DIMENSIONS ARE IN MILLIMETRES}.$ 

DO NOT MEASURE FROM DRAWING.