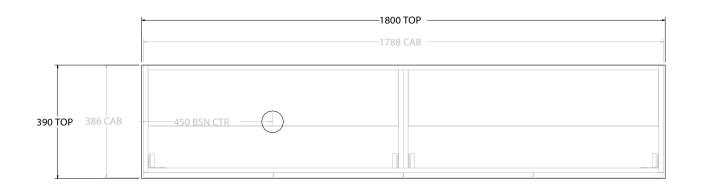

| PRODUCT:       | GLACIER ENSUITE ALL-DOOR TRIC | 0 1800 FLOOR MOUNT OFFSET BASIN |  |
|----------------|-------------------------------|---------------------------------|--|
| CODE:          | LITE: GLLEDT1800WKL*          | PRO: GLPEDT1800WKL*             |  |
| MOUNTING:      | FLOOR MOUNT                   |                                 |  |
| SIZE:          | 1800W X 390D X 900H           |                                 |  |
| CONFIGURATION: | ALL-DOOR                      |                                 |  |
| VERSION: 01    | DATE: 09/09/22                |                                 |  |

| П | TOP:                                                                        | BENCHTOP     |  | Г |
|---|-----------------------------------------------------------------------------|--------------|--|---|
|   | BASIN POSITION:                                                             | OFFSET BASIN |  | Γ |
|   | FOR TOP OPTIONS PLEASE ADD ONE OF THE FOLLOWING TO THE END OF PRODUCT CODE: |              |  |   |
| Ш | CHERRY PIE = CP                                                             |              |  | l |
| Ш | FRIDAY = FR                                                                 |              |  | l |
| 1 | CAESARSTONE = CS                                                            |              |  | l |

\*LEFT HAND OFFSET PICTURED, RIGHT HAND OFFSET IS MIRRORED (REPLACE CODE SUFFIX L, WITH R)