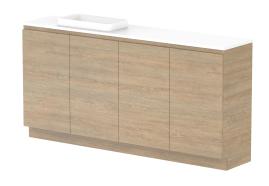

| PRODUCT:       | GLACIER ENSUITE ALL-DOOR TRIC | 0 1800 FLOOR MOUNT OFFSET BASIN |  |
|----------------|-------------------------------|---------------------------------|--|
| CODE:          | LITE: GLLEDT1800WKL*          | PRO: GLPEDT1800WKL*             |  |
| MOUNTING:      | FLOOR MOUNT                   |                                 |  |
| SIZE:          | 1800W X 390D X 900H           |                                 |  |
| CONFIGURATION: | ALL-DOOR                      |                                 |  |
| VERSION: 01    | DATE: 09/09/22                |                                 |  |

| П | TOP:                                                                        | BENCHTOP     |  | Г |
|---|-----------------------------------------------------------------------------|--------------|--|---|
|   | BASIN POSITION:                                                             | OFFSET BASIN |  | Γ |
|   | FOR TOP OPTIONS PLEASE ADD ONE OF THE FOLLOWING TO THE END OF PRODUCT CODE: |              |  |   |
| Ш | CHERRY PIE = CP                                                             |              |  | l |
| Ш | FRIDAY = FR                                                                 |              |  | l |
| 1 | CAESARSTONE = CS                                                            |              |  | l |