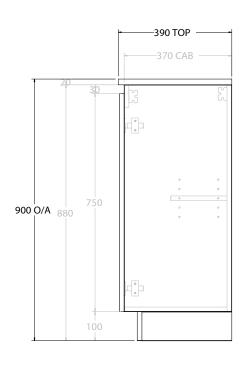

| PRODUCT:       | GLACIER ENSUITE ALL-DOOR TRIC | 0 1800 FLOOR MOUNT OFFSET BASIN |  |
|----------------|-------------------------------|---------------------------------|--|
| CODE:          | LITE: GLLEDT1800WKL*          | PRO: GLPEDT1800WKL*             |  |
| MOUNTING:      | FLOOR MOUNT                   |                                 |  |
| SIZE:          | 1800W X 390D X 900H           |                                 |  |
| CONFIGURATION: | ALL-DOOR                      |                                 |  |
| VERSION: 01    | DATE: 09/09/22                |                                 |  |

ALL DIMENSIONS ARE NOMINAL AND SUBJECT TO CHANGE.

DO NOT DRILL OR ROUGH IN UNTIL YOU HAVE RECEIVED AND MEASURED YOUR PRODUCT.

 $\label{eq:all-dimensions} \textbf{ALL DIMENSIONS ARE IN MILLIMETRES}.$ 

DO NOT MEASURE FROM DRAWING.