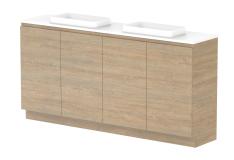

| PRODUCT:       | GLACIER ENSUITE ALL-DOOR TRIO 1800 FLOOR MOUNT DOUBLE BASIN |                    |  |
|----------------|-------------------------------------------------------------|--------------------|--|
| CODE:          | LITE: GLLEDT1800WKD                                         | PRO: GLPEDT1800WKD |  |
| MOUNTING:      | FLOOR MOUNT                                                 |                    |  |
| SIZE:          | 1800W X 390D X 900H                                         |                    |  |
| CONFIGURATION: | ALL-DOOR                                                    |                    |  |
| VERSION: 01    | DATE: 09/09/22                                              |                    |  |

| TOP:                                                                        | BENCHTOP     |  |
|-----------------------------------------------------------------------------|--------------|--|
| BASIN POSITION:                                                             | DOUBLE BASIN |  |
| FOR TOP OPTIONS PLEASE ADD ONE OF THE FOLLOWING TO THE END OF PRODUCT CODE: |              |  |
| CHERRY PIE = CP                                                             |              |  |
| FRIDAY = FR                                                                 |              |  |
| CAESARSTONE = CS                                                            |              |  |