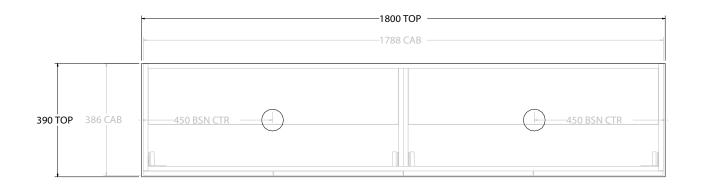

| PRODUCT:       | GLACIER ENSUITE ALL-DOOR TRIO 1800 FLOOR MOUNT DOUBLE BASIN |                    |  |
|----------------|-------------------------------------------------------------|--------------------|--|
| CODE:          | LITE: GLLEDT1800WKD                                         | PRO: GLPEDT1800WKD |  |
| MOUNTING:      | FLOOR MOUNT                                                 |                    |  |
| SIZE:          | 1800W X 390D X 900H                                         |                    |  |
| CONFIGURATION: | ALL-DOOR                                                    |                    |  |
| VERSION: 01    | DATE: 09/09/22                                              |                    |  |

ALL DIMENSIONS ARE NOMINAL AND SUBJECT TO CHANGE.

DO NOT DRILL OR ROUGH IN UNTIL YOU HAVE RECEIVED AND MEASURED YOUR PRODUCT.

ALL DIMENSIONS ARE IN MILLIMETRES.

DO NOT MEASURE FROM DRAWING.