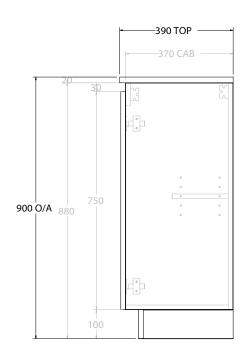

| PRODUCT:       | GLACIER ENSUITE ALL-DOOR TRIO 1800 FLOOR MOUNT DOUBLE BASIN |                    |  |
|----------------|-------------------------------------------------------------|--------------------|--|
| CODE:          | LITE: GLLEDT1800WKD                                         | PRO: GLPEDT1800WKD |  |
| MOUNTING:      | FLOOR MOUNT                                                 |                    |  |
| SIZE:          | 1800W X 390D X 900H                                         |                    |  |
| CONFIGURATION: | ALL-DOOR                                                    |                    |  |
| VERSION: 01    | DATE: 09/09/22                                              |                    |  |

ALL DIMENSIONS ARE NOMINAL AND SUBJECT TO CHANGE.

DO NOT DRILL OR ROUGH IN UNTIL YOU HAVE RECEIVED AND MEASURED YOUR PRODUCT.

ALL DIMENSIONS ARE IN MILLIMETRES.

DO NOT MEASURE FROM DRAWING.