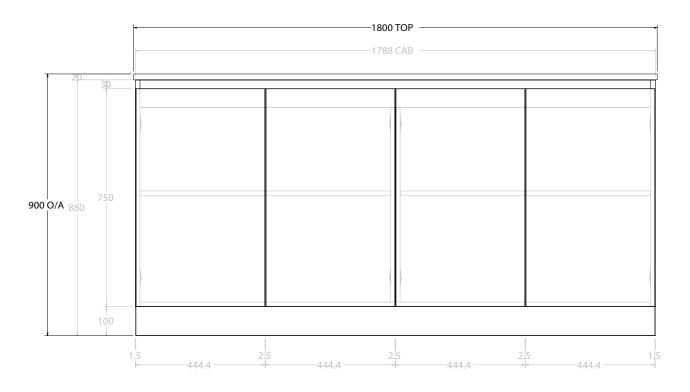

| PRODUCT:       | GLACIER ENSUITE ALL-DOOR TRIO 1800 FLOOR MOUNT DOUBLE BASIN |                    |  |
|----------------|-------------------------------------------------------------|--------------------|--|
| CODE:          | LITE: GLLEDT1800WKD                                         | PRO: GLPEDT1800WKD |  |
| MOUNTING:      | FLOOR MOUNT                                                 |                    |  |
| SIZE:          | 1800W X 390D X 900H                                         |                    |  |
| CONFIGURATION: | ALL-DOOR                                                    |                    |  |
| VERSION: 01    | DATE: 09/09/22                                              |                    |  |

ALL DIMENSIONS ARE NOMINAL AND SUBJECT TO CHANGE.

DO NOT DRILL OR ROUGH IN UNTIL YOU HAVE RECEIVED AND MEASURED YOUR PRODUCT.

ALL DIMENSIONS ARE IN MILLIMETRES.

DO NOT MEASURE FROM DRAWING.