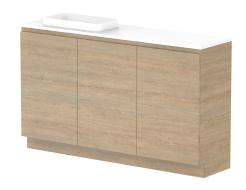

| Adp |
|-----|
|-----|

| PRODUCT:       | GLACIER ENSUITE ALL-DOOR TRIO 1500 FLOOR MOUNT OFFSET BASIN | TOP: BENCHTOP                                                               | NOTES:                           |
|----------------|-------------------------------------------------------------|-----------------------------------------------------------------------------|----------------------------------|
| CODE:          | LITE: GLLEDT1500WKL* PRO: GLPEDT1500WKL*                    | BASIN POSITION: OFFSET BASIN                                                | ALL DIMENSIONS ARE NOMINAL AN    |
| MOUNTING:      | FLOOR MOUNT                                                 | FOR TOP OPTIONS PLEASE ADD ONE OF THE FOLLOWING TO THE END OF PRODUCT CODE: | DO NOT DRILL OR ROUGH IN UNTIL   |
| SIZE:          | 1500W X 390D X 900H                                         | CHERRY PIE = CP                                                             | ALL DIMENSIONS ARE IN MILLIMETR  |
| CONFIGURATION: | ALL-DOOR                                                    | FRIDAY = FR                                                                 | DO NOT MEASURE FROM DRAWING      |
| VERSION: 01    | DATE: 09/09/22                                              | CAESARSTONE = CS                                                            | *LEFT HAND OFFSET PICTURED, RIGH |
|                |                                                             |                                                                             |                                  |