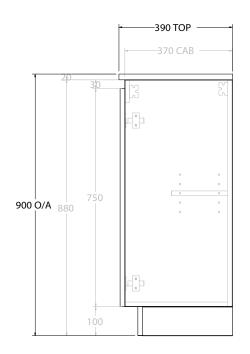

| Adp |
|-----|
|-----|

| PRODUCT:       | GLACIER ENSUITE ALL-DOOR TRIO 1500 FLOOR MOUNT OFFSET BASIN | TOP: BENCHTOP                                                               | NOTES:                           |
|----------------|-------------------------------------------------------------|-----------------------------------------------------------------------------|----------------------------------|
| CODE:          | LITE: GLLEDT1500WKL* PRO: GLPEDT1500WKL*                    | BASIN POSITION: OFFSET BASIN                                                | ALL DIMENSIONS ARE NOMINAL AN    |
| MOUNTING:      | FLOOR MOUNT                                                 | FOR TOP OPTIONS PLEASE ADD ONE OF THE FOLLOWING TO THE END OF PRODUCT CODE: | DO NOT DRILL OR ROUGH IN UNTIL   |
| SIZE:          | 1500W X 390D X 900H                                         | CHERRY PIE = CP                                                             | ALL DIMENSIONS ARE IN MILLIMETR  |
| CONFIGURATION: | ALL-DOOR                                                    | FRIDAY = FR                                                                 | DO NOT MEASURE FROM DRAWING      |
| VERSION: 01    | DATE: 09/09/22                                              | CAESARSTONE = CS                                                            | *LEFT HAND OFFSET PICTURED, RIGH |
|                |                                                             |                                                                             |                                  |

: MENSIONS ARE NOMINAL AND SUBJECT TO CHANGE. IT DRILL OR ROUGH IN UNTIL YOU HAVE RECEIVED AND MEASURED YOUR PRODUCT. MENSIONS ARE IN MILLIMETRES. IT MEASURE FROM DRAWING. HAND OFFSET PICTURED, RIGHT HAND OFFSET IS MIRRORED (REPLACE CODE SUFFIX L, WITH R)