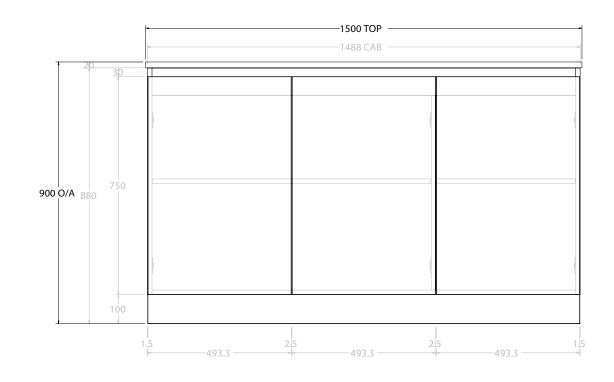

| Adp |
|-----|
|-----|

| PRODUCT:       | GLACIER ENSUITE ALL-DOOR TRIO 1500 FLOOR MOUNT OFFSET BASIN | TOP: BENCHTOP                                                               | NOTES:                           |
|----------------|-------------------------------------------------------------|-----------------------------------------------------------------------------|----------------------------------|
| CODE:          | LITE: GLLEDT1500WKL* PRO: GLPEDT1500WKL*                    | BASIN POSITION: OFFSET BASIN                                                | ALL DIMENSIONS ARE NOMINAL AN    |
| MOUNTING:      | FLOOR MOUNT                                                 | FOR TOP OPTIONS PLEASE ADD ONE OF THE FOLLOWING TO THE END OF PRODUCT CODE: | DO NOT DRILL OR ROUGH IN UNTIL   |
| SIZE:          | 1500W X 390D X 900H                                         | CHERRY PIE = CP                                                             | ALL DIMENSIONS ARE IN MILLIMETR  |
| CONFIGURATION: | ALL-DOOR                                                    | FRIDAY = FR                                                                 | DO NOT MEASURE FROM DRAWING      |
| VERSION: 01    | DATE: 09/09/22                                              | CAESARSTONE = CS                                                            | *LEFT HAND OFFSET PICTURED, RIGH |
|                |                                                             |                                                                             |                                  |

: MENSIONS ARE NOMINAL AND SUBJECT TO CHANGE. IT DRILL OR ROUGH IN UNTIL YOU HAVE RECEIVED AND MEASURED YOUR PRODUCT. MENSIONS ARE IN MILLIMETRES. IT MEASURE FROM DRAWING. HAND OFFSET PICTURED, RIGHT HAND OFFSET IS MIRRORED (REPLACE CODE SUFFIX L, WITH R)