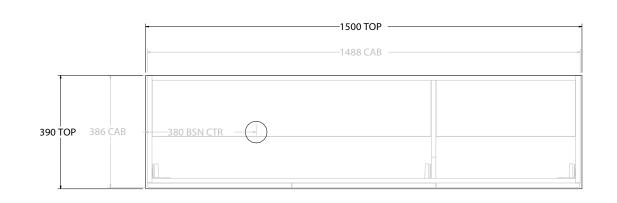

| Adp |
|-----|
|-----|

| PRODUCT:       | GLACIER ENSUITE ALL-DOOR TRIO 1500 FLOOR MOUNT OFFSET BASIN | TOP: BENCHTOP                                                               | NOTES:                           |
|----------------|-------------------------------------------------------------|-----------------------------------------------------------------------------|----------------------------------|
| CODE:          | LITE: GLLEDT1500WKL* PRO: GLPEDT1500WKL*                    | BASIN POSITION: OFFSET BASIN                                                | ALL DIMENSIONS ARE NOMINAL AN    |
| MOUNTING:      | FLOOR MOUNT                                                 | FOR TOP OPTIONS PLEASE ADD ONE OF THE FOLLOWING TO THE END OF PRODUCT CODE: | DO NOT DRILL OR ROUGH IN UNTIL   |
| SIZE:          | 1500W X 390D X 900H                                         | CHERRY PIE = CP                                                             | ALL DIMENSIONS ARE IN MILLIMETR  |
| CONFIGURATION: | ALL-DOOR                                                    | FRIDAY = FR                                                                 | DO NOT MEASURE FROM DRAWING      |
| VERSION: 01    | DATE: 09/09/22                                              | CAESARSTONE = CS                                                            | *LEFT HAND OFFSET PICTURED, RIGH |
|                |                                                             |                                                                             |                                  |

: MENSIONS ARE NOMINAL AND SUBJECT TO CHANGE. IT DRILL OR ROUGH IN UNTIL YOU HAVE RECEIVED AND MEASURED YOUR PRODUCT. MENSIONS ARE IN MILLIMETRES. IT MEASURE FROM DRAWING. HAND OFFSET PICTURED, RIGHT HAND OFFSET IS MIRRORED (REPLACE CODE SUFFIX L, WITH R)