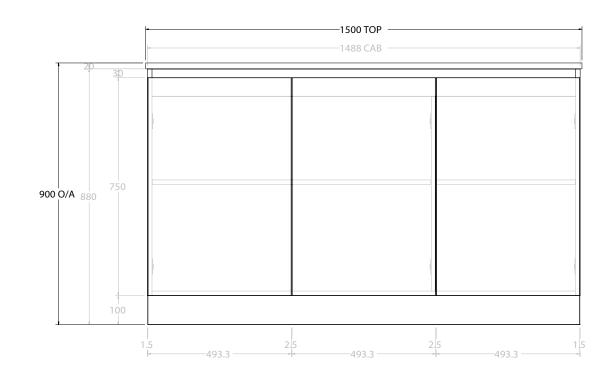

| Adp |
|-----|
|-----|

| PRODUCT:       | GLACIER ENSUITE ALL-DOOR TRIO 1500 FLOOR MOUNT CENTRE BASIN |                                                                                                         |                                                                                                                                      | TOP:                                                                                                                                       | BENCHTOP                                                                                                                                                                                         |
|----------------|-------------------------------------------------------------|---------------------------------------------------------------------------------------------------------|--------------------------------------------------------------------------------------------------------------------------------------|--------------------------------------------------------------------------------------------------------------------------------------------|--------------------------------------------------------------------------------------------------------------------------------------------------------------------------------------------------|
| CODE:          | LITE: GLLEDT1500WKC                                         | PRO: GLPEDT1500WKC                                                                                      |                                                                                                                                      | BASIN POSITION:                                                                                                                            | CENTRE BASIN                                                                                                                                                                                     |
| MOUNTING:      | FLOOR MOUNT                                                 |                                                                                                         |                                                                                                                                      | FOR TOP OPTIONS PLEASE ADD ONE OF THE FO                                                                                                   |                                                                                                                                                                                                  |
| SIZE:          | 1500W X 390D X 900H                                         |                                                                                                         |                                                                                                                                      | CHERRY PIE = CP                                                                                                                            |                                                                                                                                                                                                  |
| CONFIGURATION: | DNFIGURATION: ALL-DOOR                                      |                                                                                                         |                                                                                                                                      | FRIDAY = FR                                                                                                                                |                                                                                                                                                                                                  |
| VERSION: 01    | DATE: 09/09/22                                              |                                                                                                         |                                                                                                                                      | CAESARSTONE = CS                                                                                                                           |                                                                                                                                                                                                  |
|                | CODE:<br>MOUNTING:<br>SIZE:<br>CONFIGURATION:               | CODE: LITE: GLIEDT1500WKC   MOUNTING: FLOOR MOUNT   SIZE: 1500W X 390D X 900H   CONFIGURATION: ALL-DOOR | CODE: LITE: GLLEDT1500WKC PRO: GLPEDT1500WKC   MOUNTING: FLOOR MOUNT SIZE: 1500W X 390D X 900H   CONFIGURATION: ALL-DOOR SIZE: SIZE: | CODE: LITE: GLLEDT1500WKC PRO: GLPEDT1500WKC   MOUNTING: FLOOR MOUNT SIZE: 1500W X 390D X 900H   CONFIGURATION: ALL-DOOR SIZE: SIZE: SIZE: | CODE: LITE: GLLEDT1500WKC PRO: GLPEDT1500WKC BASIN POSITION:   MOUNTING: FLOOR MOUNT FOR TOP OPTIONS PLI FOR TOP OPTIONS PLI   SIZE: 1500W X 390D X 900H CHERRY PIE = CP CONFIGURATION; ALL-DOOR |

| TOP: BENCHTOP                                                               | NOTES:                                                                      |
|-----------------------------------------------------------------------------|-----------------------------------------------------------------------------|
| BASIN POSITION: CENTRE BASIN                                                | ALL DIMENSIONS ARE NOMINAL AND SUBJECT TO CHANGE.                           |
| FOR TOP OPTIONS PLEASE ADD ONE OF THE FOLLOWING TO THE END OF PRODUCT CODE: | DO NOT DRILL OR ROUGH IN UNTIL YOU HAVE RECEIVED AND MEASURED YOUR PRODUCT. |
| CHERRY PIE = CP                                                             | ALL DIMENSIONS ARE IN MILLIMETRES.                                          |
| FRIDAY = FR                                                                 | DO NOT MEASURE FROM DRAWING.                                                |
| CAESARSTONE = CS                                                            |                                                                             |