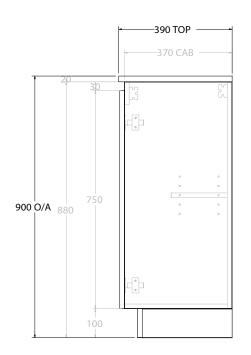

| Adp |
|-----|
|-----|

| PRODUCT:       | GLACIER ENSUITE ALL-DOOR TRIO 1500 FLOOR MOUNT CENTRE BASIN |                                                                                                         |                                                                                                                                      | TOP:                                                                                                                                       | BENCHTOP                                                                                                                                                                                         |
|----------------|-------------------------------------------------------------|---------------------------------------------------------------------------------------------------------|--------------------------------------------------------------------------------------------------------------------------------------|--------------------------------------------------------------------------------------------------------------------------------------------|--------------------------------------------------------------------------------------------------------------------------------------------------------------------------------------------------|
| CODE:          | LITE: GLLEDT1500WKC                                         | PRO: GLPEDT1500WKC                                                                                      |                                                                                                                                      | BASIN POSITION:                                                                                                                            | CENTRE BASIN                                                                                                                                                                                     |
| MOUNTING:      | FLOOR MOUNT                                                 |                                                                                                         |                                                                                                                                      | FOR TOP OPTIONS PLEASE ADD ONE OF THE FO                                                                                                   |                                                                                                                                                                                                  |
| SIZE:          | 1500W X 390D X 900H                                         |                                                                                                         |                                                                                                                                      | CHERRY PIE = CP                                                                                                                            |                                                                                                                                                                                                  |
| CONFIGURATION: | DNFIGURATION: ALL-DOOR                                      |                                                                                                         |                                                                                                                                      | FRIDAY = FR                                                                                                                                |                                                                                                                                                                                                  |
| VERSION: 01    | DATE: 09/09/22                                              |                                                                                                         |                                                                                                                                      | CAESARSTONE = CS                                                                                                                           |                                                                                                                                                                                                  |
|                | CODE:<br>MOUNTING:<br>SIZE:<br>CONFIGURATION:               | CODE: LITE: GLIEDT1500WKC   MOUNTING: FLOOR MOUNT   SIZE: 1500W X 390D X 900H   CONFIGURATION: ALL-DOOR | CODE: LITE: GLLEDT1500WKC PRO: GLPEDT1500WKC   MOUNTING: FLOOR MOUNT SIZE: 1500W X 390D X 900H   CONFIGURATION: ALL-DOOR SIZE: SIZE: | CODE: LITE: GLLEDT1500WKC PRO: GLPEDT1500WKC   MOUNTING: FLOOR MOUNT SIZE: 1500W X 390D X 900H   CONFIGURATION: ALL-DOOR SIZE: SIZE: SIZE: | CODE: LITE: GLLEDT1500WKC PRO: GLPEDT1500WKC BASIN POSITION:   MOUNTING: FLOOR MOUNT FOR TOP OPTIONS PLI FOR TOP OPTIONS PLI   SIZE: 1500W X 390D X 900H CHERRY PIE = CP CONFIGURATION; ALL-DOOR |

| TOP: BENCHTOP                                                               | NOTES:                                                                      |
|-----------------------------------------------------------------------------|-----------------------------------------------------------------------------|
| BASIN POSITION: CENTRE BASIN                                                | ALL DIMENSIONS ARE NOMINAL AND SUBJECT TO CHANGE.                           |
| FOR TOP OPTIONS PLEASE ADD ONE OF THE FOLLOWING TO THE END OF PRODUCT CODE: | DO NOT DRILL OR ROUGH IN UNTIL YOU HAVE RECEIVED AND MEASURED YOUR PRODUCT. |
| CHERRY PIE = CP                                                             | ALL DIMENSIONS ARE IN MILLIMETRES.                                          |
| FRIDAY = FR                                                                 | DO NOT MEASURE FROM DRAWING.                                                |
| CAESARSTONE = CS                                                            |                                                                             |