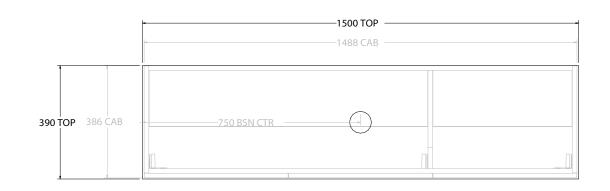

| Adp |
|-----|
|-----|

| PRODUCT:       | GLACIER ENSUITE ALL-DOOR TRIO 1500 FLOOR MOUNT CENTRE BASIN |                                                                                                         |                                                                                                                                      | TOP:                                                                                                                                       | BENCHTOP                                                                                                                                                                                         |
|----------------|-------------------------------------------------------------|---------------------------------------------------------------------------------------------------------|--------------------------------------------------------------------------------------------------------------------------------------|--------------------------------------------------------------------------------------------------------------------------------------------|--------------------------------------------------------------------------------------------------------------------------------------------------------------------------------------------------|
| CODE:          | LITE: GLLEDT1500WKC                                         | PRO: GLPEDT1500WKC                                                                                      |                                                                                                                                      | BASIN POSITION:                                                                                                                            | CENTRE BASIN                                                                                                                                                                                     |
| MOUNTING:      | FLOOR MOUNT                                                 |                                                                                                         |                                                                                                                                      | FOR TOP OPTIONS PLEASE ADD ONE OF THE FO                                                                                                   |                                                                                                                                                                                                  |
| SIZE:          | 1500W X 390D X 900H                                         |                                                                                                         |                                                                                                                                      | CHERRY PIE = CP                                                                                                                            |                                                                                                                                                                                                  |
| CONFIGURATION: | DNFIGURATION: ALL-DOOR                                      |                                                                                                         |                                                                                                                                      | FRIDAY = FR                                                                                                                                |                                                                                                                                                                                                  |
| VERSION: 01    | DATE: 09/09/22                                              |                                                                                                         |                                                                                                                                      | CAESARSTONE = CS                                                                                                                           |                                                                                                                                                                                                  |
|                | CODE:<br>MOUNTING:<br>SIZE:<br>CONFIGURATION:               | CODE: LITE: GLIEDT1500WKC   MOUNTING: FLOOR MOUNT   SIZE: 1500W X 390D X 900H   CONFIGURATION: ALL-DOOR | CODE: LITE: GLLEDT1500WKC PRO: GLPEDT1500WKC   MOUNTING: FLOOR MOUNT SIZE: 1500W X 390D X 900H   CONFIGURATION: ALL-DOOR SIZE: SIZE: | CODE: LITE: GLLEDT1500WKC PRO: GLPEDT1500WKC   MOUNTING: FLOOR MOUNT SIZE: 1500W X 390D X 900H   CONFIGURATION: ALL-DOOR SIZE: SIZE: SIZE: | CODE: LITE: GLLEDT1500WKC PRO: GLPEDT1500WKC BASIN POSITION:   MOUNTING: FLOOR MOUNT FOR TOP OPTIONS PLI FOR TOP OPTIONS PLI   SIZE: 1500W X 390D X 900H CHERRY PIE = CP CONFIGURATION; ALL-DOOR |

| TOP: BENCHTOP                                                               | NOTES:                                                                      |
|-----------------------------------------------------------------------------|-----------------------------------------------------------------------------|
| BASIN POSITION: CENTRE BASIN                                                | ALL DIMENSIONS ARE NOMINAL AND SUBJECT TO CHANGE.                           |
| FOR TOP OPTIONS PLEASE ADD ONE OF THE FOLLOWING TO THE END OF PRODUCT CODE: | DO NOT DRILL OR ROUGH IN UNTIL YOU HAVE RECEIVED AND MEASURED YOUR PRODUCT. |
| CHERRY PIE = CP                                                             | ALL DIMENSIONS ARE IN MILLIMETRES.                                          |
| FRIDAY = FR                                                                 | DO NOT MEASURE FROM DRAWING.                                                |
| CAESARSTONE = CS                                                            |                                                                             |