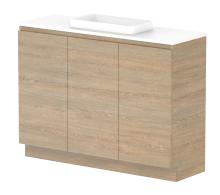

| PRODUCT:       | GLACIER ENSUITE ALL-DOOR TRIO 1200 FLOOR MOUNT CENTRE BASIN |                    |  |
|----------------|-------------------------------------------------------------|--------------------|--|
| CODE:          | LITE: GLLEDT1200WKC                                         | PRO: GLPEDT1200WKC |  |
| MOUNTING:      | FLOOR MOUNT                                                 |                    |  |
| SIZE:          | 1200W X 390D X 900H                                         |                    |  |
| CONFIGURATION: | ALL-DOOR                                                    |                    |  |
| VERSION: 01    | DATE: 09/09/22                                              |                    |  |