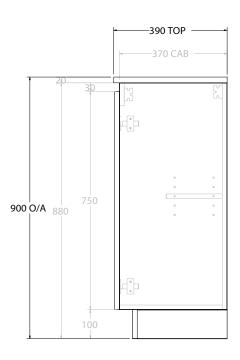

| PRODUCT:       | GLACIER ENSUITE ALL-DOOR TRIO 1200 FLOOR MOUNT CENTRE BASIN |                    |  |
|----------------|-------------------------------------------------------------|--------------------|--|
| CODE:          | LITE: GLLEDT1200WKC                                         | PRO: GLPEDT1200WKC |  |
| MOUNTING:      | FLOOR MOUNT                                                 |                    |  |
| SIZE:          | 1200W X 390D X 900H                                         |                    |  |
| CONFIGURATION: | ALL-DOOR                                                    |                    |  |
| VERSION: 01    | DATE: 09/09/22                                              |                    |  |

ALL DIMENSIONS ARE NOMINAL AND SUBJECT TO CHANGE.

DO NOT DRILL OR ROUGH IN UNTIL YOU HAVE RECEIVED AND MEASURED YOUR PRODUCT.

ALL DIMENSIONS ARE IN MILLIMETRES.

DO NOT MEASURE FROM DRAWING.