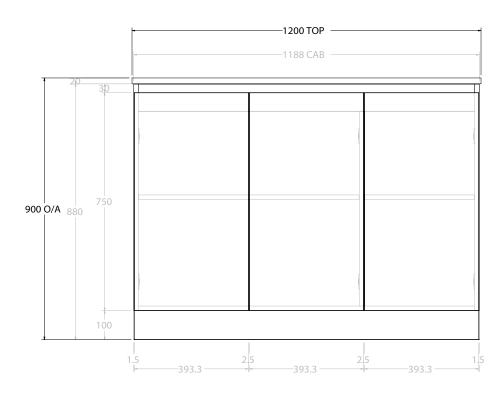

| PRODUCT:       | GLACIER ENSUITE ALL-DOOR TRIO 1200 FLOOR MOUNT CENTRE BASIN |                    |  |
|----------------|-------------------------------------------------------------|--------------------|--|
| CODE:          | LITE: GLLEDT1200WKC                                         | PRO: GLPEDT1200WKC |  |
| MOUNTING:      | FLOOR MOUNT                                                 |                    |  |
| SIZE:          | 1200W X 390D X 900H                                         |                    |  |
| CONFIGURATION: | ALL-DOOR                                                    |                    |  |
| VERSION: 01    | DATE: 09/09/22                                              |                    |  |

ALL DIMENSIONS ARE NOMINAL AND SUBJECT TO CHANGE.

DO NOT DRILL OR ROUGH IN UNTIL YOU HAVE RECEIVED AND MEASURED YOUR PRODUCT.

ALL DIMENSIONS ARE IN MILLIMETRES.

DO NOT MEASURE FROM DRAWING.