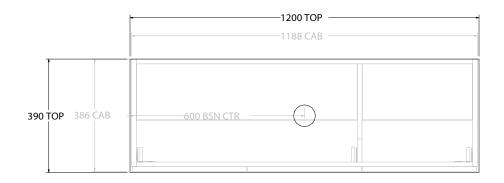

| PRODUCT:       | GLACIER ENSUITE ALL-DOOR TRIO 1200 FLOOR MOUNT CENTRE BASIN |                    |  |
|----------------|-------------------------------------------------------------|--------------------|--|
| CODE:          | LITE: GLLEDT1200WKC                                         | PRO: GLPEDT1200WKC |  |
| MOUNTING:      | FLOOR MOUNT                                                 |                    |  |
| SIZE:          | 1200W X 390D X 900H                                         |                    |  |
| CONFIGURATION: | ALL-DOOR                                                    |                    |  |
| VERSION: 01    | DATE: 09/09/22                                              |                    |  |

ALL DIMENSIONS ARE NOMINAL AND SUBJECT TO CHANGE.

DO NOT DRILL OR ROUGH IN UNTIL YOU HAVE RECEIVED AND MEASURED YOUR PRODUCT.

ALL DIMENSIONS ARE IN MILLIMETRES.

DO NOT MEASURE FROM DRAWING.