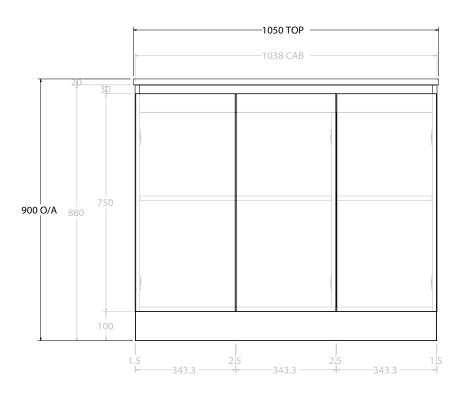

| PRODUCT:       | GLACIER ENSUITE ALL-DOOR TRIO 1050 FLOOR MOUNT CENTRE BASIN |                    |  |
|----------------|-------------------------------------------------------------|--------------------|--|
| CODE:          | LITE: GLLEDT1050WKC                                         | PRO: GLPEDT1050WKC |  |
| MOUNTING:      | FLOOR MOUNT                                                 |                    |  |
| SIZE:          | 1050W X 390D X 900H                                         |                    |  |
| CONFIGURATION: | ALL-DOOR                                                    |                    |  |
| VERSION: 01    | DATE: 09/09/22                                              |                    |  |

ALL DIMENSIONS ARE NOMINAL AND SUBJECT TO CHANGE.

DO NOT DRILL OR ROUGH IN UNTIL YOU HAVE RECEIVED AND MEASURED YOUR PRODUCT.

ALL DIMENSIONS ARE IN MILLIMETRES.

DO NOT MEASURE FROM DRAWING.