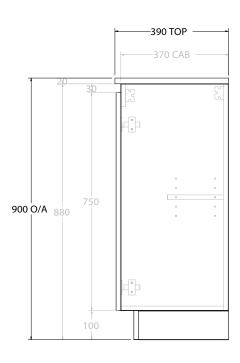

| PRODUCT:       | GLACIER ENSUITE ALL-DOOR TRIO 1050 FLOOR MOUNT CENTRE BASIN |                    |  |
|----------------|-------------------------------------------------------------|--------------------|--|
| CODE:          | LITE: GLLEDT1050WKC                                         | PRO: GLPEDT1050WKC |  |
| MOUNTING:      | FLOOR MOUNT                                                 |                    |  |
| SIZE:          | 1050W X 390D X 900H                                         |                    |  |
| CONFIGURATION: | ALL-DOOR                                                    |                    |  |
| VERSION: 01    | DATE: 09/09/22                                              |                    |  |

ALL DIMENSIONS ARE NOMINAL AND SUBJECT TO CHANGE.

DO NOT DRILL OR ROUGH IN UNTIL YOU HAVE RECEIVED AND MEASURED YOUR PRODUCT.

ALL DIMENSIONS ARE IN MILLIMETRES.

DO NOT MEASURE FROM DRAWING.