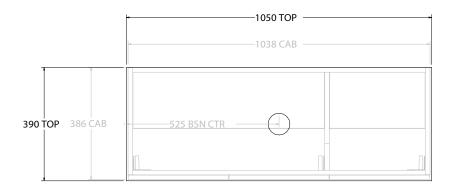

| PRODUCT:       | GLACIER ENSUITE ALL-DOOR TRIO 1050 FLOOR MOUNT CENTRE BASIN |                    |  |
|----------------|-------------------------------------------------------------|--------------------|--|
| CODE:          | LITE: GLLEDT1050WKC                                         | PRO: GLPEDT1050WKC |  |
| MOUNTING:      | FLOOR MOUNT                                                 |                    |  |
| SIZE:          | 1050W X 390D X 900H                                         |                    |  |
| CONFIGURATION: | ALL-DOOR                                                    |                    |  |
| VERSION: 01    | DATE: 09/09/22                                              |                    |  |

ALL DIMENSIONS ARE NOMINAL AND SUBJECT TO CHANGE.

DO NOT DRILL OR ROUGH IN UNTIL YOU HAVE RECEIVED AND MEASURED YOUR PRODUCT.

ALL DIMENSIONS ARE IN MILLIMETRES.

DO NOT MEASURE FROM DRAWING.