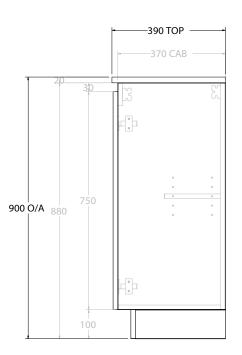

| PRODUCT:       | GLACIER ENSUITE ALL-DOOR TRIO 900 FLOOR MOUNT OFFSET BASIN | TOP: BENCHTOP                                                               | NOTES:                                                                                    |
|----------------|------------------------------------------------------------|-----------------------------------------------------------------------------|-------------------------------------------------------------------------------------------|
| CODE:          | LITE: GLLEDT0900WKL* PRO: GLPEDT0900WKL*                   | BASIN POSITION: OFFSET BASIN                                                | ALL DIMENSIONS ARE NOMINAL AND SUBJECT TO CHANGE.                                         |
| MOUNTING:      | FLOOR MOUNT                                                | FOR TOP OPTIONS PLEASE ADD ONE OF THE FOLLOWING TO THE END OF PRODUCT CODE: | DO NOT DRILL OR ROUGH IN UNTIL YOU HAVE RECEIVED AND MEASURED YOUR PRODUCT.               |
| SIZE:          | 900W X 390D X 900H                                         | CHERRY PIE = CP                                                             | ALL DIMENSIONS ARE IN MILLIMETRES.                                                        |
| CONFIGURATION: | ALL-DOOR                                                   | FRIDAY = FR                                                                 | DO NOT MEASURE FROM DRAWING.                                                              |
| VERSION: 01    | DATE: 09/09/22                                             | CAESARSTONE = CS                                                            | *LEFT HAND OFFSET PICTURED, RIGHT HAND OFFSET IS MIRRORED (REPLACE CODE SUFFIX L, WITH R) |