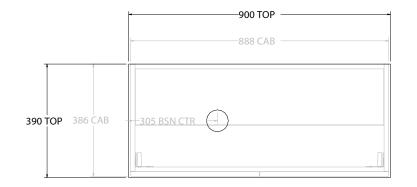

| PRODUCT:       | GLACIER ENSUITE ALL-DOOR TRIO 900 FLOOR MOUNT OFFSET BASIN | TOP: BENCHTOP                                                               | NOTES:                                                                                    |
|----------------|------------------------------------------------------------|-----------------------------------------------------------------------------|-------------------------------------------------------------------------------------------|
| CODE:          | LITE: GLLEDT0900WKL* PRO: GLPEDT0900WKL*                   | BASIN POSITION: OFFSET BASIN                                                | ALL DIMENSIONS ARE NOMINAL AND SUBJECT TO CHANGE.                                         |
| MOUNTING:      | FLOOR MOUNT                                                | FOR TOP OPTIONS PLEASE ADD ONE OF THE FOLLOWING TO THE END OF PRODUCT CODE: | DO NOT DRILL OR ROUGH IN UNTIL YOU HAVE RECEIVED AND MEASURED YOUR PRODUCT.               |
| SIZE:          | 900W X 390D X 900H                                         | CHERRY PIE = CP                                                             | ALL DIMENSIONS ARE IN MILLIMETRES.                                                        |
| CONFIGURATION: | ALL-DOOR                                                   | FRIDAY = FR                                                                 | DO NOT MEASURE FROM DRAWING.                                                              |
| VERSION: 01    | DATE: 09/09/22                                             | CAESARSTONE = CS                                                            | *LEFT HAND OFFSET PICTURED, RIGHT HAND OFFSET IS MIRRORED (REPLACE CODE SUFFIX L, WITH R) |