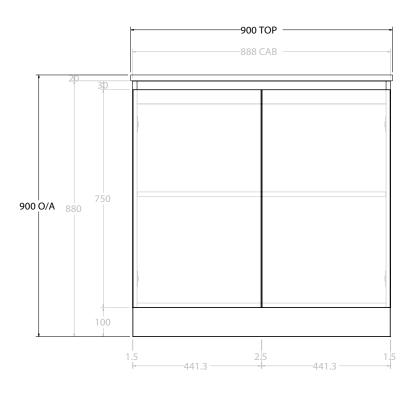

| PRODUCT:       | GLACIER ENSUITE ALL-DOOR TRIO 900 FLOOR MOUNT OFFSET BASIN | TOP: BENCHTOP                                                               | NOTES:                                                                                    |
|----------------|------------------------------------------------------------|-----------------------------------------------------------------------------|-------------------------------------------------------------------------------------------|
| CODE:          | LITE: GLLEDT0900WKL* PRO: GLPEDT0900WKL*                   | BASIN POSITION: OFFSET BASIN                                                | ALL DIMENSIONS ARE NOMINAL AND SUBJECT TO CHANGE.                                         |
| MOUNTING:      | FLOOR MOUNT                                                | FOR TOP OPTIONS PLEASE ADD ONE OF THE FOLLOWING TO THE END OF PRODUCT CODE: | DO NOT DRILL OR ROUGH IN UNTIL YOU HAVE RECEIVED AND MEASURED YOUR PRODUCT.               |
| SIZE:          | 900W X 390D X 900H                                         | CHERRY PIE = CP                                                             | ALL DIMENSIONS ARE IN MILLIMETRES.                                                        |
| CONFIGURATION: | ALL-DOOR                                                   | FRIDAY = FR                                                                 | DO NOT MEASURE FROM DRAWING.                                                              |
| VERSION: 01    | DATE: 09/09/22                                             | CAESARSTONE = CS                                                            | *LEFT HAND OFFSET PICTURED, RIGHT HAND OFFSET IS MIRRORED (REPLACE CODE SUFFIX L, WITH R) |