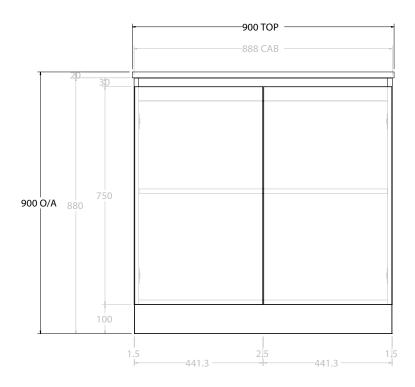

| PRODUCT: GLACIER ENSUITE ALL-DOOR TRIO 900 FLOOR MOUNT CENTRE BASIN |                     |                    |  |
|---------------------------------------------------------------------|---------------------|--------------------|--|
| CODE:                                                               | LITE: GLLEDT0900WKC | PRO: GLPEDT0900WKC |  |
| MOUNTING:                                                           | FLOOR MOUNT         |                    |  |
| SIZE:                                                               | 900W X 390D X 900H  |                    |  |
| CONFIGURATION:                                                      | ALL-DOOR            |                    |  |
| VERSION: 01                                                         | DATE: 09/09/22      |                    |  |

ALL DIMENSIONS ARE NOMINAL AND SUBJECT TO CHANGE.

DO NOT DRILL OR ROUGH IN UNTIL YOU HAVE RECEIVED AND MEASURED YOUR PRODUCT.

ALL DIMENSIONS ARE IN MILLIMETRES.

DO NOT MEASURE FROM DRAWING.