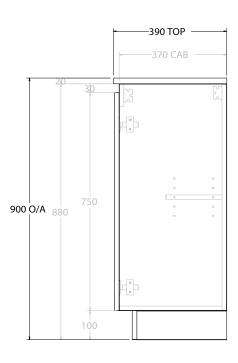

| PRODUCT: GLACIER ENSUITE ALL-DOOR TRIO 900 FLOOR MOUNT CENTRE BASIN |                     |                    |  |
|---------------------------------------------------------------------|---------------------|--------------------|--|
| CODE:                                                               | LITE: GLLEDT0900WKC | PRO: GLPEDT0900WKC |  |
| MOUNTING:                                                           | FLOOR MOUNT         |                    |  |
| SIZE:                                                               | 900W X 390D X 900H  |                    |  |
| CONFIGURATION:                                                      | ALL-DOOR            |                    |  |
| VERSION: 01                                                         | DATE: 09/09/22      |                    |  |

ALL DIMENSIONS ARE NOMINAL AND SUBJECT TO CHANGE.

DO NOT DRILL OR ROUGH IN UNTIL YOU HAVE RECEIVED AND MEASURED YOUR PRODUCT.

ALL DIMENSIONS ARE IN MILLIMETRES.

DO NOT MEASURE FROM DRAWING.