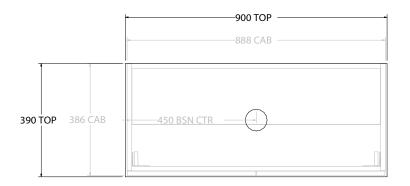

| PRODUCT: GLACIER ENSUITE ALL-DOOR TRIO 900 FLOOR MOUNT CENTRE BASIN |                     |                    |  |
|---------------------------------------------------------------------|---------------------|--------------------|--|
| CODE:                                                               | LITE: GLLEDT0900WKC | PRO: GLPEDT0900WKC |  |
| MOUNTING:                                                           | FLOOR MOUNT         |                    |  |
| SIZE:                                                               | 900W X 390D X 900H  |                    |  |
| CONFIGURATION:                                                      | ALL-DOOR            |                    |  |
| VERSION: 01                                                         | DATE: 09/09/22      |                    |  |

ALL DIMENSIONS ARE NOMINAL AND SUBJECT TO CHANGE.

DO NOT DRILL OR ROUGH IN UNTIL YOU HAVE RECEIVED AND MEASURED YOUR PRODUCT.

ALL DIMENSIONS ARE IN MILLIMETRES.

DO NOT MEASURE FROM DRAWING.