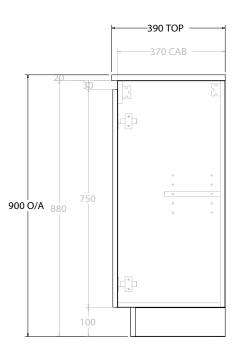

| PRODUCT:       | GLACIER ENSUITE ALL-DOOR TRIO 750 FLOOR MOUNT OFFSET BASIN |                     |  |
|----------------|------------------------------------------------------------|---------------------|--|
| CODE:          | LITE: GLLEDT0750WKL*                                       | PRO: GLPEDT0750WKL* |  |
| MOUNTING:      | FLOOR MOUNT                                                |                     |  |
| SIZE:          | 750W X 390D X 900H                                         |                     |  |
| CONFIGURATION: | ALL-DOOR                                                   |                     |  |
| VERSION: 01    | DATE: 09/09/22                                             |                     |  |

NOTES:

ALL DIMENSIONS ARE NOMINAL AND SUBJECT TO CHANGE.

DO NOT DRILL OR ROUGH IN UNTIL YOU HAVE RECEIVED AND MEASURED YOUR PRODUCT.

ALL DIMENSIONS ARE IN MILLIMETRES.

DO NOT MEASURE FROM DRAWING.

\*LEFT HAND OFFSET PICTURED, RIGHT HAND OFFSET IS MIRRORED (REPLACE CODE SUFFIX L, WITH R)