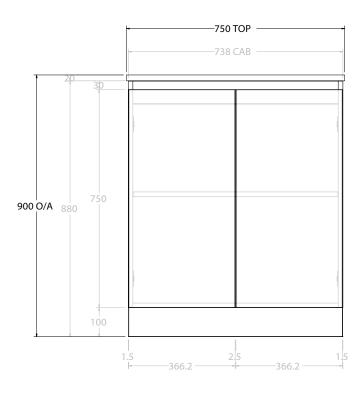

| PRODUCT:       | GLACIER ENSUITE ALL-DOOR TRIO 750 FLOOR MOUNT OFFSET BASIN |                     |  |
|----------------|------------------------------------------------------------|---------------------|--|
| CODE:          | LITE: GLLEDT0750WKL*                                       | PRO: GLPEDT0750WKL* |  |
| MOUNTING:      | FLOOR MOUNT                                                |                     |  |
| SIZE:          | 750W X 390D X 900H                                         |                     |  |
| CONFIGURATION: | ALL-DOOR                                                   |                     |  |
| VERSION: 01    | DATE: 09/09/22                                             |                     |  |

NOTES:

ALL DIMENSIONS ARE NOMINAL AND SUBJECT TO CHANGE.

DO NOT DRILL OR ROUGH IN UNTIL YOU HAVE RECEIVED AND MEASURED YOUR PRODUCT.

ALL DIMENSIONS ARE IN MILLIMETRES.

DO NOT MEASURE FROM DRAWING.

\*LEFT HAND OFFSET PICTURED, RIGHT HAND OFFSET IS MIRRORED (REPLACE CODE SUFFIX L, WITH R)