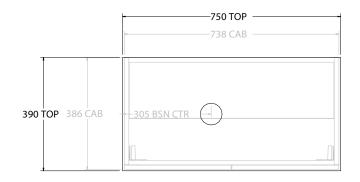

| PRODUCT:       | GLACIER ENSUITE ALL-DOOR TRIO 750 FLOOR MOUNT OFFSET BASIN |                     |  |
|----------------|------------------------------------------------------------|---------------------|--|
| CODE:          | LITE: GLLEDT0750WKL*                                       | PRO: GLPEDT0750WKL* |  |
| MOUNTING:      | FLOOR MOUNT                                                |                     |  |
| SIZE:          | 750W X 390D X 900H                                         |                     |  |
| CONFIGURATION: | ALL-DOOR                                                   |                     |  |
| VERSION: 01    | DATE: 09/09/22                                             |                     |  |

NOTES:

ALL DIMENSIONS ARE NOMINAL AND SUBJECT TO CHANGE.

DO NOT DRILL OR ROUGH IN UNTIL YOU HAVE RECEIVED AND MEASURED YOUR PRODUCT.

ALL DIMENSIONS ARE IN MILLIMETRES.

DO NOT MEASURE FROM DRAWING.

\*LEFT HAND OFFSET PICTURED, RIGHT HAND OFFSET IS MIRRORED (REPLACE CODE SUFFIX L, WITH R)