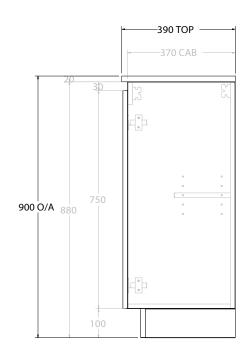

| PRODUCT:       | GLACIER ENSUITE ALL-DOOR TRIO 750 FLOOR MOUNT CENTRE BASIN |
|----------------|------------------------------------------------------------|
| CODE:          | LITE: GLLEDT0750WKC PRO: GLPEDT0750WKC                     |
| MOUNTING:      | FLOOR MOUNT                                                |
| SIZE:          | 750W X 390D X 900H                                         |
| CONFIGURATION: | ALL-DOOR                                                   |
| VERSION: 01    | DATE: 09/09/22                                             |

ALL DIMENSIONS ARE NOMINAL AND SUBJECT TO CHANGE.

DO NOT DRILL OR ROUGH IN UNTIL YOU HAVE RECEIVED AND MEASURED YOUR PRODUCT.

ALL DIMENSIONS ARE IN MILLIMETRES.

DO NOT MEASURE FROM DRAWING.