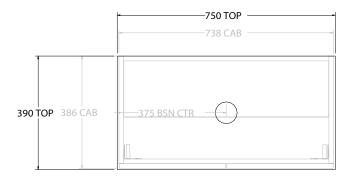

| PRODUCT:       | GLACIER ENSUITE ALL-DOOR TRIO 750 FLOOR MOUNT CENTRE BASIN |
|----------------|------------------------------------------------------------|
| CODE:          | LITE: GLLEDT0750WKC PRO: GLPEDT0750WKC                     |
| MOUNTING:      | FLOOR MOUNT                                                |
| SIZE:          | 750W X 390D X 900H                                         |
| CONFIGURATION: | ALL-DOOR                                                   |
| VERSION: 01    | DATE: 09/09/22                                             |

| TOP:               | BENCHTOP                                                   |  |
|--------------------|------------------------------------------------------------|--|
| BASIN POSITION:    | CENTRE BASIN                                               |  |
| FOR TOP OPTIONS PI | LEASE ADD ONE OF THE FOLLOWING TO THE END OF PRODUCT CODE: |  |
| CHERRY PIE = CP    |                                                            |  |
| FRIDAY = FR        |                                                            |  |
| CAESARSTONE = CS   |                                                            |  |

ALL DIMENSIONS ARE NOMINAL AND SUBJECT TO CHANGE.

DO NOT DRILL OR ROUGH IN UNTIL YOU HAVE RECEIVED AND MEASURED YOUR PRODUCT.

ALL DIMENSIONS ARE IN MILLIMETRES.

DO NOT MEASURE FROM DRAWING.