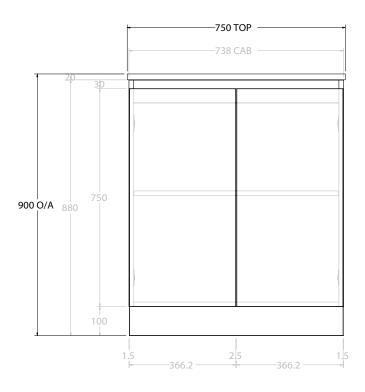

| PRODUCT:       | GLACIER ENSUITE ALL-DOOR TRIO 750 FLOOR MOUNT CENTRE BASIN |
|----------------|------------------------------------------------------------|
| CODE:          | LITE: GLLEDT0750WKC PRO: GLPEDT0750WKC                     |
| MOUNTING:      | FLOOR MOUNT                                                |
| SIZE:          | 750W X 390D X 900H                                         |
| CONFIGURATION: | ALL-DOOR                                                   |
| VERSION: 01    | DATE: 09/09/22                                             |

ALL DIMENSIONS ARE NOMINAL AND SUBJECT TO CHANGE.

DO NOT DRILL OR ROUGH IN UNTIL YOU HAVE RECEIVED AND MEASURED YOUR PRODUCT.

ALL DIMENSIONS ARE IN MILLIMETRES.

DO NOT MEASURE FROM DRAWING.