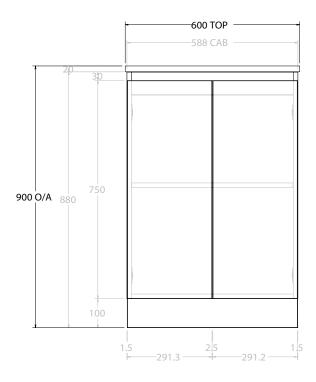

|   | PRODUCT:       | GLACIER ENSUITE ALL-DOOR TR | IO 600 FLOOR MOUNT CENTRE BASIN |  |
|---|----------------|-----------------------------|---------------------------------|--|
| Γ | CODE:          | LITE: GLLEDT0600WKC         | PRO: GLPEDT0600WKC              |  |
| Γ | MOUNTING:      | FLOOR MOUNT                 |                                 |  |
| Γ | SIZE:          | 600W X 390D X 900H          |                                 |  |
| Γ | CONFIGURATION: | ALL-DOOR                    |                                 |  |
| Г | VERSION: 01    | DATE: 00/00/22              |                                 |  |

ALL DIMENSIONS ARE NOMINAL AND SUBJECT TO CHANGE.

DO NOT DRILL OR ROUGH IN UNTIL YOU HAVE RECEIVED AND MEASURED YOUR PRODUCT.

ALL DIMENSIONS ARE IN MILLIMETRES.

DO NOT MEASURE FROM DRAWING.