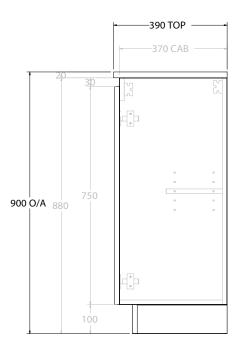

|   | PRODUCT:       | GLACIER ENSUITE ALL-DOOR TR | IO 600 FLOOR MOUNT CENTRE BASIN |  |
|---|----------------|-----------------------------|---------------------------------|--|
| Γ | CODE:          | LITE: GLLEDT0600WKC         | PRO: GLPEDT0600WKC              |  |
| Γ | MOUNTING:      | FLOOR MOUNT                 |                                 |  |
| Γ | SIZE:          | 600W X 390D X 900H          |                                 |  |
| Γ | CONFIGURATION: | ALL-DOOR                    |                                 |  |
| Г | VERSION: 01    | DATE: 00/00/22              |                                 |  |

ALL DIMENSIONS ARE NOMINAL AND SUBJECT TO CHANGE.

DO NOT DRILL OR ROUGH IN UNTIL YOU HAVE RECEIVED AND MEASURED YOUR PRODUCT.

ALL DIMENSIONS ARE IN MILLIMETRES.

DO NOT MEASURE FROM DRAWING.