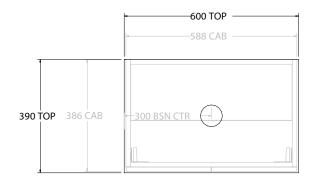

|   | PRODUCT:       | GLACIER ENSUITE ALL-DOOR TR | IO 600 FLOOR MOUNT CENTRE BASIN |  |
|---|----------------|-----------------------------|---------------------------------|--|
| Γ | CODE:          | LITE: GLLEDT0600WKC         | PRO: GLPEDT0600WKC              |  |
| Γ | MOUNTING:      | FLOOR MOUNT                 |                                 |  |
| Γ | SIZE:          | 600W X 390D X 900H          |                                 |  |
| Γ | CONFIGURATION: | ALL-DOOR                    |                                 |  |
| Г | VERSION: 01    | DATE: 00/00/22              |                                 |  |

ALL DIMENSIONS ARE NOMINAL AND SUBJECT TO CHANGE.

DO NOT DRILL OR ROUGH IN UNTIL YOU HAVE RECEIVED AND MEASURED YOUR PRODUCT.

ALL DIMENSIONS ARE IN MILLIMETRES.

DO NOT MEASURE FROM DRAWING.