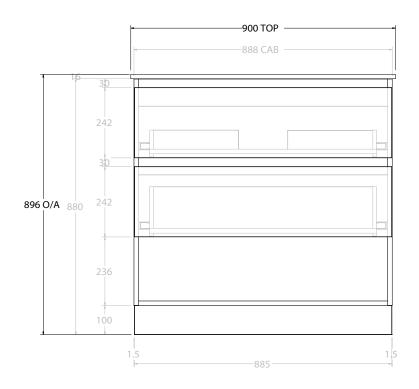

| Adp | PRODUCT:       | GLACIER ENSUITE SHELF TWIN 900 FLOOR MOUNT CENTRE BASIN | TOP:            | CERAMIC DANCE 900 | NOTES:                                                                      |
|-----|----------------|---------------------------------------------------------|-----------------|-------------------|-----------------------------------------------------------------------------|
|     | CODE:          | LITE: GLLESW0900WKCCE PRO: GLPESW0900WKCCE              | BASIN POSITION: | CENTRE BASIN      | ALL DIMENSIONS ARE NOMINAL AND SUBJECT TO CHANGE.                           |
|     | MOUNTING:      | FLOOR MOUNT                                             |                 |                   | DO NOT DRILL OR ROUGH IN UNTIL YOU HAVE RECEIVED AND MEASURED YOUR PRODUCT. |
|     | SIZE:          | 910W X 395D X 896H                                      |                 |                   | ALL DIMENSIONS ARE IN MILLIMETRES.                                          |
|     | CONFIGURATION: | OPEN SHELF, ALL-DRAWER                                  |                 |                   | DO NOT MEASURE FROM DRAWING.                                                |
|     | VERSION: 01    | DATE: 09/09/22                                          |                 |                   |                                                                             |