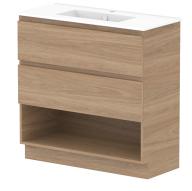

| Adp | PRODUCT:       | GLACIER ENSUITE SHELF TWIN 900 FLOOR MOUNT CENTRE BASIN | TOP:            | CERAMIC DANCE 900 | NOTES:                                                                      |
|-----|----------------|---------------------------------------------------------|-----------------|-------------------|-----------------------------------------------------------------------------|
|     | CODE:          | LITE: GLLESW0900WKCCE PRO: GLPESW0900WKCCE              | BASIN POSITION: | CENTRE BASIN      | ALL DIMENSIONS ARE NOMINAL AND SUBJECT TO CHANGE.                           |
|     | MOUNTING:      | FLOOR MOUNT                                             |                 |                   | DO NOT DRILL OR ROUGH IN UNTIL YOU HAVE RECEIVED AND MEASURED YOUR PRODUCT. |
|     | SIZE:          | 910W X 395D X 896H                                      |                 |                   | ALL DIMENSIONS ARE IN MILLIMETRES.                                          |
|     | CONFIGURATION: | OPEN SHELF, ALL-DRAWER                                  |                 |                   | DO NOT MEASURE FROM DRAWING.                                                |
|     | VERSION: 01    | DATE: 09/09/22                                          |                 |                   |                                                                             |