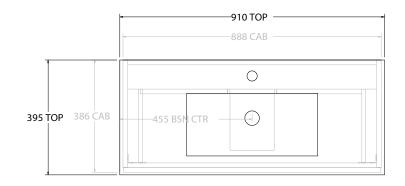

| Adp | PRODUCT:       | GLACIER ENSUITE SHELF TWIN 900 FLOOR MOUNT CENTRE BASIN | TOP:            | CERAMIC DANCE 900 | NOTES:                                                                      |
|-----|----------------|---------------------------------------------------------|-----------------|-------------------|-----------------------------------------------------------------------------|
|     | CODE:          | LITE: GLLESW0900WKCCE PRO: GLPESW0900WKCCE              | BASIN POSITION: | CENTRE BASIN      | ALL DIMENSIONS ARE NOMINAL AND SUBJECT TO CHANGE.                           |
|     | MOUNTING:      | FLOOR MOUNT                                             |                 |                   | DO NOT DRILL OR ROUGH IN UNTIL YOU HAVE RECEIVED AND MEASURED YOUR PRODUCT. |
|     | SIZE:          | 910W X 395D X 896H                                      |                 |                   | ALL DIMENSIONS ARE IN MILLIMETRES.                                          |
|     | CONFIGURATION: | OPEN SHELF, ALL-DRAWER                                  |                 |                   | DO NOT MEASURE FROM DRAWING.                                                |
|     | VERSION: 01    | DATE: 09/09/22                                          |                 |                   |                                                                             |