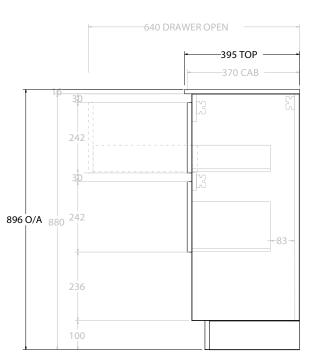

| Adp | PRODUCT:       | GLACIER ENSUITE SHELF TWIN 900 FLOOR MOUNT CENTRE BASIN | TOP:            | CERAMIC DANCE 900 | NOTES:                                                                      |
|-----|----------------|---------------------------------------------------------|-----------------|-------------------|-----------------------------------------------------------------------------|
|     | CODE:          | LITE: GLLESW0900WKCCE PRO: GLPESW0900WKCCE              | BASIN POSITION: | CENTRE BASIN      | ALL DIMENSIONS ARE NOMINAL AND SUBJECT TO CHANGE.                           |
|     | MOUNTING:      | FLOOR MOUNT                                             |                 |                   | DO NOT DRILL OR ROUGH IN UNTIL YOU HAVE RECEIVED AND MEASURED YOUR PRODUCT. |
|     | SIZE:          | 910W X 395D X 896H                                      |                 |                   | ALL DIMENSIONS ARE IN MILLIMETRES.                                          |
|     | CONFIGURATION: | OPEN SHELF, ALL-DRAWER                                  |                 |                   | DO NOT MEASURE FROM DRAWING.                                                |
|     | VERSION: 01    | DATE: 09/09/22                                          |                 |                   |                                                                             |