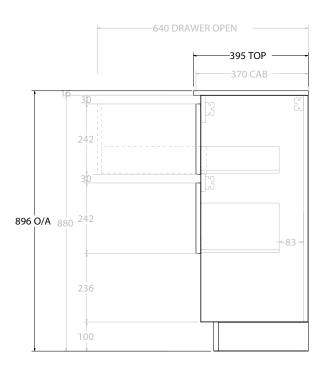

| PRODUCT:       | GLACIER ENSUITE SHELF TWIN 750 FLOOR MOUNT CENTRE BASIN |                      |  |
|----------------|---------------------------------------------------------|----------------------|--|
| CODE:          | LITE: GLLESW0750WKCCE                                   | PRO: GLPESW0750WKCCE |  |
| MOUNTING:      | FLOOR MOUNT                                             |                      |  |
| SIZE:          | 760W X 395D X 896H                                      |                      |  |
| CONFIGURATION: | OPEN SHELF, ALL-DRAWER                                  |                      |  |
| VERSION: 01    | DATE: 09/09/22                                          |                      |  |