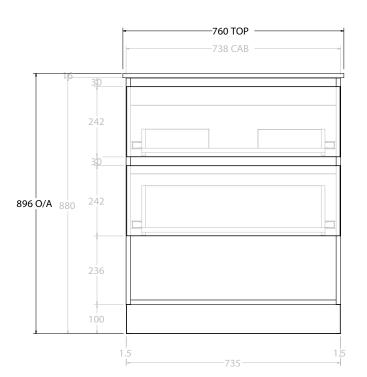

| PRODUCT:       | GLACIER ENSUITE SHELF TWIN 750 FLOOR MOUNT CENTRE BASIN |                      |  |
|----------------|---------------------------------------------------------|----------------------|--|
| CODE:          | LITE: GLLESW0750WKCCE                                   | PRO: GLPESW0750WKCCE |  |
| MOUNTING:      | FLOOR MOUNT                                             |                      |  |
| SIZE:          | 760W X 395D X 896H                                      |                      |  |
| CONFIGURATION: | OPEN SHELF, ALL-DRAWER                                  |                      |  |
| VERSION: 01    | DATE: 09/09/22                                          |                      |  |