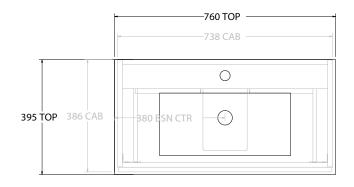

| PRODUCT:       | GLACIER ENSUITE SHELF TWIN 750 FLOOR MOUNT CENTRE BASIN |                      |  |
|----------------|---------------------------------------------------------|----------------------|--|
| CODE:          | LITE: GLLESW0750WKCCE                                   | PRO: GLPESW0750WKCCE |  |
| MOUNTING:      | FLOOR MOUNT                                             |                      |  |
| SIZE:          | 760W X 395D X 896H                                      |                      |  |
| CONFIGURATION: | OPEN SHELF, ALL-DRAWER                                  |                      |  |
| VERSION: 01    | DATE: 09/09/22                                          |                      |  |

| _ |                 |                   |  |
|---|-----------------|-------------------|--|
|   | TOP:            | CERAMIC DANCE 750 |  |
| 1 | BASIN POSITION: | CENTRE BASIN      |  |
| 1 |                 |                   |  |
| 1 |                 |                   |  |
| 1 |                 |                   |  |
|   | I               |                   |  |