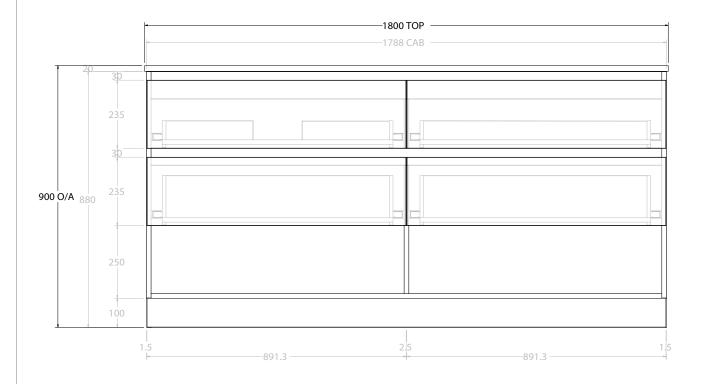

| PRODUCT:       | GLACIER ENSUITE SHELF TWIN 1800 FLOOR MOUNT OFFSET BASIN |                     |  |
|----------------|----------------------------------------------------------|---------------------|--|
| CODE:          | LITE: GLLESW1800WKL*                                     | PRO: GLPESW1800WKL* |  |
| MOUNTING:      | FLOOR MOUNT                                              |                     |  |
| SIZE:          | 1800W X 390D X 900H                                      |                     |  |
| CONFIGURATION: | OPEN SHELF, ALL-DRAWER                                   |                     |  |
| VERSION: 01    | DATE: 09/09/22                                           |                     |  |

| TOP:               | BENCHTOP                                                   |  |
|--------------------|------------------------------------------------------------|--|
| BASIN POSITION:    | OFFSET BASIN                                               |  |
| FOR TOP OPTIONS PL | LEASE ADD ONE OF THE FOLLOWING TO THE END OF PRODUCT CODE: |  |
| CHERRY PIE = CP    |                                                            |  |
| FRIDAY = FR        |                                                            |  |
| CAESARSTONE = CS   |                                                            |  |

\*LEFT HAND OFFSET PICTURED, RIGHT HAND OFFSET IS MIRRORED (REPLACE CODE SUFFIX L, WITH R)