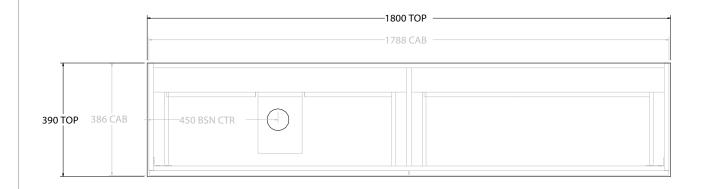

| PRODUCT:       | GLACIER ENSUITE SHELF TWIN 1800 FLOOR MOUNT OFFSET BASIN |                     |  |
|----------------|----------------------------------------------------------|---------------------|--|
| CODE:          | LITE: GLLESW1800WKL*                                     | PRO: GLPESW1800WKL* |  |
| MOUNTING:      | FLOOR MOUNT                                              |                     |  |
| SIZE:          | 1800W X 390D X 900H                                      |                     |  |
| CONFIGURATION: | OPEN SHELF, ALL-DRAWER                                   |                     |  |
| VERSION: 01    | DATE: 09/09/22                                           |                     |  |

| TOP:               | BENCHTOP                                                   |  |
|--------------------|------------------------------------------------------------|--|
| BASIN POSITION:    | OFFSET BASIN                                               |  |
| FOR TOP OPTIONS PL | LEASE ADD ONE OF THE FOLLOWING TO THE END OF PRODUCT CODE: |  |
| CHERRY PIE = CP    |                                                            |  |
| FRIDAY = FR        |                                                            |  |
| CAESARSTONE = CS   |                                                            |  |

\*LEFT HAND OFFSET PICTURED, RIGHT HAND OFFSET IS MIRRORED (REPLACE CODE SUFFIX L, WITH R)