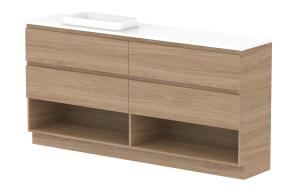

| PRODUCT:       | GLACIER ENSUITE SHELF TWIN 1800 FLOOR MOUNT OFFSET BASIN |                     |  |
|----------------|----------------------------------------------------------|---------------------|--|
| CODE:          | LITE: GLLESW1800WKL*                                     | PRO: GLPESW1800WKL* |  |
| MOUNTING:      | FLOOR MOUNT                                              |                     |  |
| SIZE:          | 1800W X 390D X 900H                                      |                     |  |
| CONFIGURATION: | OPEN SHELF, ALL-DRAWER                                   |                     |  |
| VERSION: 01    | DATE: 09/09/22                                           |                     |  |

| TOP:               | BENCHTOP                                                   |  |
|--------------------|------------------------------------------------------------|--|
| BASIN POSITION:    | OFFSET BASIN                                               |  |
| FOR TOP OPTIONS PL | LEASE ADD ONE OF THE FOLLOWING TO THE END OF PRODUCT CODE: |  |
| CHERRY PIE = CP    |                                                            |  |
| FRIDAY = FR        |                                                            |  |
| CAESARSTONE = CS   |                                                            |  |