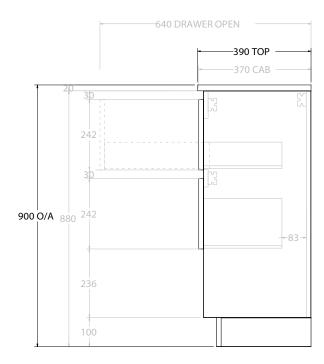

| PRODUCT:       | GLACIER ENSUITE SHELF TWIN 1800 FLOOR MOUNT OFFSET BASIN |                     |  |
|----------------|----------------------------------------------------------|---------------------|--|
| CODE:          | LITE: GLLESW1800WKL*                                     | PRO: GLPESW1800WKL* |  |
| MOUNTING:      | FLOOR MOUNT                                              |                     |  |
| SIZE:          | 1800W X 390D X 900H                                      |                     |  |
| CONFIGURATION: | OPEN SHELF, ALL-DRAWER                                   |                     |  |
| VERSION: 01    | DATE: 09/09/22                                           |                     |  |

| TOP:               | BENCHTOP                                                   |  |
|--------------------|------------------------------------------------------------|--|
| BASIN POSITION:    | OFFSET BASIN                                               |  |
| FOR TOP OPTIONS PL | LEASE ADD ONE OF THE FOLLOWING TO THE END OF PRODUCT CODE: |  |
| CHERRY PIE = CP    |                                                            |  |
| FRIDAY = FR        |                                                            |  |
| CAESARSTONE = CS   |                                                            |  |

\*LEFT HAND OFFSET PICTURED, RIGHT HAND OFFSET IS MIRRORED (REPLACE CODE SUFFIX L, WITH R)