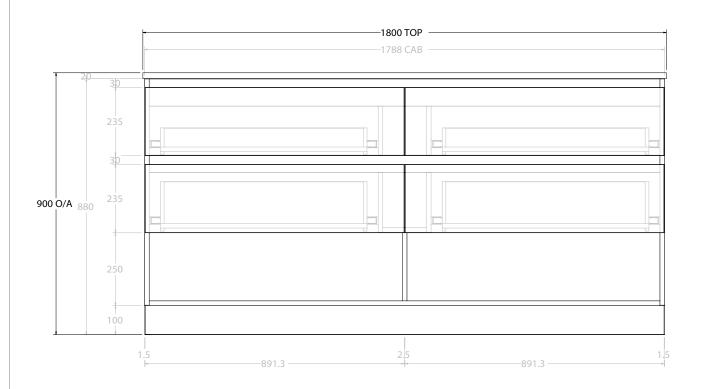

| PRODUCT:       | GLACIER ENSUITE SHELF TWIN 1800 FLOOR MOUNT CENTRE BASIN |
|----------------|----------------------------------------------------------|
| CODE:          | LITE: GLLESW1800WKC PRO: GLPESW1800WKC                   |
| MOUNTING:      | FLOOR MOUNT                                              |
| SIZE:          | 1800W X 390D X 900H                                      |
| CONFIGURATION: | OPEN SHELF, ALL-DRAWER                                   |
| VERSION: 01    | DATE: 09/09/22                                           |

ALL DIMENSIONS ARE NOMINAL AND SUBJECT TO CHANGE.

DO NOT DRILL OR ROUGH IN UNTIL YOU HAVE RECEIVED AND MEASURED YOUR PRODUCT.

ALL DIMENSIONS ARE IN MILLIMETRES.

DO NOT MEASURE FROM DRAWING.