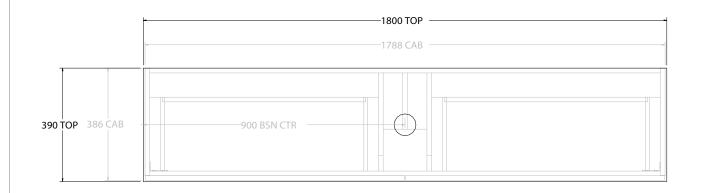

| PRODUCT:       | GLACIER ENSUITE SHELF TWIN 1800 FLOOR MOUNT CENTRE BASIN |
|----------------|----------------------------------------------------------|
| CODE:          | LITE: GLLESW1800WKC PRO: GLPESW1800WKC                   |
| MOUNTING:      | FLOOR MOUNT                                              |
| SIZE:          | 1800W X 390D X 900H                                      |
| CONFIGURATION: | OPEN SHELF, ALL-DRAWER                                   |
| VERSION: 01    | DATE: 09/09/22                                           |

ALL DIMENSIONS ARE NOMINAL AND SUBJECT TO CHANGE.

DO NOT DRILL OR ROUGH IN UNTIL YOU HAVE RECEIVED AND MEASURED YOUR PRODUCT.

ALL DIMENSIONS ARE IN MILLIMETRES.

DO NOT MEASURE FROM DRAWING.