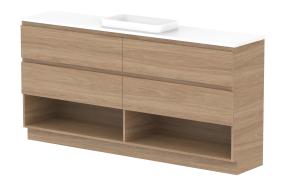

| PRODUCT:       | GLACIER ENSUITE SHELF TWIN 1800 FLOOR MOUNT CENTRE BASIN |
|----------------|----------------------------------------------------------|
| CODE:          | LITE: GLLESW1800WKC PRO: GLPESW1800WKC                   |
| MOUNTING:      | FLOOR MOUNT                                              |
| SIZE:          | 1800W X 390D X 900H                                      |
| CONFIGURATION: | OPEN SHELF, ALL-DRAWER                                   |
| VERSION: 01    | DATE: 09/09/22                                           |

| TOP:              | BENCHTOP                                                   |
|-------------------|------------------------------------------------------------|
| BASIN POSITION:   | CENTRE BASIN                                               |
| FOR TOP OPTIONS P | LEASE ADD ONE OF THE FOLLOWING TO THE END OF PRODUCT CODE: |
| CHERRY PIE = CP   |                                                            |
| FRIDAY = FR       |                                                            |
| CAESARSTONE = CS  |                                                            |