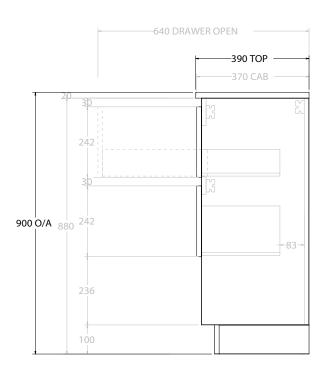

| PRODUCT:       | GLACIER ENSUITE SHELF TWIN 1800 FLOOR MOUNT CENTRE BASIN |
|----------------|----------------------------------------------------------|
| CODE:          | LITE: GLLESW1800WKC PRO: GLPESW1800WKC                   |
| MOUNTING:      | FLOOR MOUNT                                              |
| SIZE:          | 1800W X 390D X 900H                                      |
| CONFIGURATION: | OPEN SHELF, ALL-DRAWER                                   |
| VERSION: 01    | DATE: 09/09/22                                           |

ALL DIMENSIONS ARE NOMINAL AND SUBJECT TO CHANGE.

DO NOT DRILL OR ROUGH IN UNTIL YOU HAVE RECEIVED AND MEASURED YOUR PRODUCT.

ALL DIMENSIONS ARE IN MILLIMETRES.

DO NOT MEASURE FROM DRAWING.