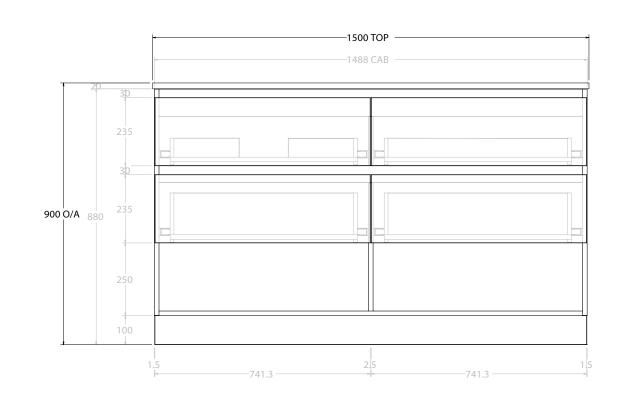

| Adp |
|-----|
|-----|

| GLACIER ENSUITE SHELF TWIN 1500 FLOOR MOUNT OFFSET BASIN | TOP: BENCHTOP                                                                                        | NOTES:                                                                                                                                                                                                                                                  |
|----------------------------------------------------------|------------------------------------------------------------------------------------------------------|---------------------------------------------------------------------------------------------------------------------------------------------------------------------------------------------------------------------------------------------------------|
| LITE: GLLESW1500WKL* PRO: GLPESW1500WKL*                 | BASIN POSITION: OFFSET BASIN                                                                         | ALL DIMENSIONS ARE NOMINAL AND SUBJECT TO CHANGE.                                                                                                                                                                                                       |
| FLOOR MOUNT                                              | FOR TOP OPTIONS PLEASE ADD ONE OF THE FOLLOWING TO THE END OF PRODUCT CODE:                          | DO NOT DRILL OR ROUGH IN UNTIL YOU HAVE RECEIVED AND MEASURED YOUR PRODUCT.                                                                                                                                                                             |
| 1500W X 390D X 900H                                      | CHERRY PIE = CP                                                                                      | ALL DIMENSIONS ARE IN MILLIMETRES.                                                                                                                                                                                                                      |
| DN: OPEN SHELF, ALL-DRAWER                               | FRIDAY = FR                                                                                          | DO NOT MEASURE FROM DRAWING.                                                                                                                                                                                                                            |
| D1 DATE: 09/09/22                                        | CAESARSTONE = CS                                                                                     | *LEFT HAND OFFSET PICTURED, RIGHT HAND OFFSET IS MIRRORED (REPLACE CODE SUFFIX L, WITH R)                                                                                                                                                               |
| _                                                        | LITE: GLLESW1500WKL*  PRO: GLPESW1500WKL*    FLOOR MOUNT  1500W X 390D X 900H    1500W X 390D X 900H | LITE: GLLESW1500WKL*  PRO: GLPESW1500WKL*  BASIN POSITION:  OFFSET BASIN    FLOOR MOUNT  FOR TOP OPTIONS PLEASE ADD ONE OF THE FOLLOWING TO THE END OF PRODUCT CODE:    1500W X 390D X 900H  CHERRY PIE = CP    ::  OPEN SHELF, ALL-DRAWER  FRIDAY = FR |