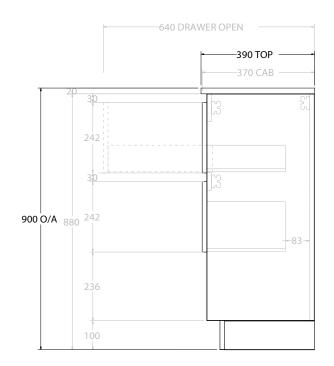

| Adp |
|-----|
|-----|

| GLACIER ENSUITE SHELF TWIN 1500 FLOOR MOUNT OFFSET BASIN | TOP: BENCHTOP                                                                                        | NOTES:                                                                                                                                                                                                                                                  |
|----------------------------------------------------------|------------------------------------------------------------------------------------------------------|---------------------------------------------------------------------------------------------------------------------------------------------------------------------------------------------------------------------------------------------------------|
| LITE: GLLESW1500WKL* PRO: GLPESW1500WKL*                 | BASIN POSITION: OFFSET BASIN                                                                         | ALL DIMENSIONS ARE NOMINAL AND SUBJECT TO CHANGE.                                                                                                                                                                                                       |
| FLOOR MOUNT                                              | FOR TOP OPTIONS PLEASE ADD ONE OF THE FOLLOWING TO THE END OF PRODUCT CODE:                          | DO NOT DRILL OR ROUGH IN UNTIL YOU HAVE RECEIVED AND MEASURED YOUR PRODUCT.                                                                                                                                                                             |
| 1500W X 390D X 900H                                      | CHERRY PIE = CP                                                                                      | ALL DIMENSIONS ARE IN MILLIMETRES.                                                                                                                                                                                                                      |
| DN: OPEN SHELF, ALL-DRAWER                               | FRIDAY = FR                                                                                          | DO NOT MEASURE FROM DRAWING.                                                                                                                                                                                                                            |
| D1 DATE: 09/09/22                                        | CAESARSTONE = CS                                                                                     | *LEFT HAND OFFSET PICTURED, RIGHT HAND OFFSET IS MIRRORED (REPLACE CODE SUFFIX L, WITH R)                                                                                                                                                               |
| _                                                        | LITE: GLLESW1500WKL*  PRO: GLPESW1500WKL*    FLOOR MOUNT  1500W X 390D X 900H    1500W X 390D X 900H | LITE: GLLESW1500WKL*  PRO: GLPESW1500WKL*  BASIN POSITION:  OFFSET BASIN    FLOOR MOUNT  FOR TOP OPTIONS PLEASE ADD ONE OF THE FOLLOWING TO THE END OF PRODUCT CODE:    1500W X 390D X 900H  CHERRY PIE = CP    ::  OPEN SHELF, ALL-DRAWER  FRIDAY = FR |