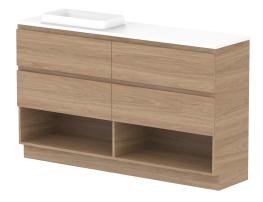

| Adp |
|-----|
|-----|

| GLACIER ENSUITE SHELF TWIN 1500 FLOOR MOUNT OFFSET BASIN | TOP: BENCHTOP                                                                                        | NOTES:                                                                                                                                                                                                                                                  |
|----------------------------------------------------------|------------------------------------------------------------------------------------------------------|---------------------------------------------------------------------------------------------------------------------------------------------------------------------------------------------------------------------------------------------------------|
| LITE: GLLESW1500WKL* PRO: GLPESW1500WKL*                 | BASIN POSITION: OFFSET BASIN                                                                         | ALL DIMENSIONS ARE NOMINAL AND SUBJECT TO CHANGE.                                                                                                                                                                                                       |
| FLOOR MOUNT                                              | FOR TOP OPTIONS PLEASE ADD ONE OF THE FOLLOWING TO THE END OF PRODUCT CODE:                          | DO NOT DRILL OR ROUGH IN UNTIL YOU HAVE RECEIVED AND MEASURED YOUR PRODUCT.                                                                                                                                                                             |
| 1500W X 390D X 900H                                      | CHERRY PIE = CP                                                                                      | ALL DIMENSIONS ARE IN MILLIMETRES.                                                                                                                                                                                                                      |
| DN: OPEN SHELF, ALL-DRAWER                               | FRIDAY = FR                                                                                          | DO NOT MEASURE FROM DRAWING.                                                                                                                                                                                                                            |
| D1 DATE: 09/09/22                                        | CAESARSTONE = CS                                                                                     | *LEFT HAND OFFSET PICTURED, RIGHT HAND OFFSET IS MIRRORED (REPLACE CODE SUFFIX L, WITH R)                                                                                                                                                               |
| _                                                        | LITE: GLLESW1500WKL*  PRO: GLPESW1500WKL*    FLOOR MOUNT  1500W X 390D X 900H    1500W X 390D X 900H | LITE: GLLESW1500WKL*  PRO: GLPESW1500WKL*  BASIN POSITION:  OFFSET BASIN    FLOOR MOUNT  FOR TOP OPTIONS PLEASE ADD ONE OF THE FOLLOWING TO THE END OF PRODUCT CODE:    1500W X 390D X 900H  CHERRY PIE = CP    ::  OPEN SHELF, ALL-DRAWER  FRIDAY = FR |