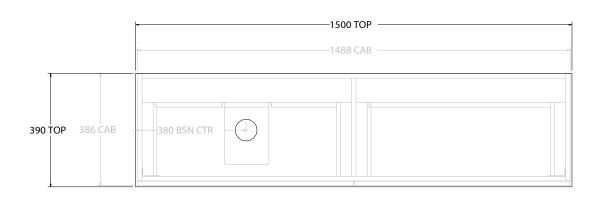

| Adp |
|-----|
|-----|

| GLACIER ENSUITE SHELF TWIN 1500 FLOOR MOUNT OFFSET BASIN | TOP: BENCHTOP                                                                                        | NOTES:                                                                                                                                                                                                                                                  |
|----------------------------------------------------------|------------------------------------------------------------------------------------------------------|---------------------------------------------------------------------------------------------------------------------------------------------------------------------------------------------------------------------------------------------------------|
| LITE: GLLESW1500WKL* PRO: GLPESW1500WKL*                 | BASIN POSITION: OFFSET BASIN                                                                         | ALL DIMENSIONS ARE NOMINAL AND SUBJECT TO CHANGE.                                                                                                                                                                                                       |
| FLOOR MOUNT                                              | FOR TOP OPTIONS PLEASE ADD ONE OF THE FOLLOWING TO THE END OF PRODUCT CODE:                          | DO NOT DRILL OR ROUGH IN UNTIL YOU HAVE RECEIVED AND MEASURED YOUR PRODUCT.                                                                                                                                                                             |
| 1500W X 390D X 900H                                      | CHERRY PIE = CP                                                                                      | ALL DIMENSIONS ARE IN MILLIMETRES.                                                                                                                                                                                                                      |
| DN: OPEN SHELF, ALL-DRAWER                               | FRIDAY = FR                                                                                          | DO NOT MEASURE FROM DRAWING.                                                                                                                                                                                                                            |
| D1 DATE: 09/09/22                                        | CAESARSTONE = CS                                                                                     | *LEFT HAND OFFSET PICTURED, RIGHT HAND OFFSET IS MIRRORED (REPLACE CODE SUFFIX L, WITH R)                                                                                                                                                               |
| _                                                        | LITE: GLLESW1500WKL*  PRO: GLPESW1500WKL*    FLOOR MOUNT  1500W X 390D X 900H    1500W X 390D X 900H | LITE: GLLESW1500WKL*  PRO: GLPESW1500WKL*  BASIN POSITION:  OFFSET BASIN    FLOOR MOUNT  FOR TOP OPTIONS PLEASE ADD ONE OF THE FOLLOWING TO THE END OF PRODUCT CODE:    1500W X 390D X 900H  CHERRY PIE = CP    ::  OPEN SHELF, ALL-DRAWER  FRIDAY = FR |