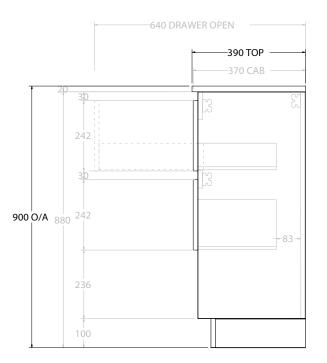

Ad

| q | PRODUCT:       | GLACIER ENSUITE SHELF TWIN 1200 FLOOR MOUNT OFFSET BASIN | TOP: BENCHTOP                                                               | NOTES:                                                                                    |
|---|----------------|----------------------------------------------------------|-----------------------------------------------------------------------------|-------------------------------------------------------------------------------------------|
|   | CODE:          | LITE: GLLESW1200WKL* PRO: GLPESW1200WKL*                 | BASIN POSITION: OFFSET BASIN                                                | ALL DIMENSIONS ARE NOMINAL AND SUBJECT TO CHANGE.                                         |
|   | MOUNTING:      | FLOOR MOUNT                                              | FOR TOP OPTIONS PLEASE ADD ONE OF THE FOLLOWING TO THE END OF PRODUCT CODE: | DO NOT DRILL OR ROUGH IN UNTIL YOU HAVE RECEIVED AND MEASURED YOUR PRODUCT.               |
|   | SIZE:          | 1200W X 390D X 900H                                      | CHERRY PIE = CP                                                             | ALL DIMENSIONS ARE IN MILLIMETRES.                                                        |
|   | CONFIGURATION: | OPEN SHELF, ALL-DRAWER                                   | FRIDAY = FR                                                                 | DO NOT MEASURE FROM DRAWING.                                                              |
|   | VERSION: 01    | DATE: 09/09/22                                           | CAESARSTONE = CS                                                            | *LEFT HAND OFFSET PICTURED, RIGHT HAND OFFSET IS MIRRORED (REPLACE CODE SUFFIX L, WITH R) |