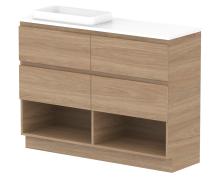

Ad

| q | PRODUCT:       | GLACIER ENSUITE SHELF TWIN 1200 FLOOR MOUNT OFFSET BASIN | TOP: BENCHTOP                                                               | NOTES:                                                                                    |
|---|----------------|----------------------------------------------------------|-----------------------------------------------------------------------------|-------------------------------------------------------------------------------------------|
|   | CODE:          | LITE: GLLESW1200WKL* PRO: GLPESW1200WKL*                 | BASIN POSITION: OFFSET BASIN                                                | ALL DIMENSIONS ARE NOMINAL AND SUBJECT TO CHANGE.                                         |
|   | MOUNTING:      | FLOOR MOUNT                                              | FOR TOP OPTIONS PLEASE ADD ONE OF THE FOLLOWING TO THE END OF PRODUCT CODE: | DO NOT DRILL OR ROUGH IN UNTIL YOU HAVE RECEIVED AND MEASURED YOUR PRODUCT.               |
|   | SIZE:          | 1200W X 390D X 900H                                      | CHERRY PIE = CP                                                             | ALL DIMENSIONS ARE IN MILLIMETRES.                                                        |
|   | CONFIGURATION: | OPEN SHELF, ALL-DRAWER                                   | FRIDAY = FR                                                                 | DO NOT MEASURE FROM DRAWING.                                                              |
|   | VERSION: 01    | DATE: 09/09/22                                           | CAESARSTONE = CS                                                            | *LEFT HAND OFFSET PICTURED, RIGHT HAND OFFSET IS MIRRORED (REPLACE CODE SUFFIX L, WITH R) |