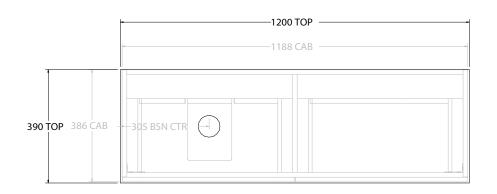

Ad

| q | PRODUCT:       | GLACIER ENSUITE SHELF TWIN 1200 FLOOR MOUNT OFFSET BASIN | TOP: BENCHTOP                                                               | NOTES:                                                                                    |
|---|----------------|----------------------------------------------------------|-----------------------------------------------------------------------------|-------------------------------------------------------------------------------------------|
|   | CODE:          | LITE: GLLESW1200WKL* PRO: GLPESW1200WKL*                 | BASIN POSITION: OFFSET BASIN                                                | ALL DIMENSIONS ARE NOMINAL AND SUBJECT TO CHANGE.                                         |
|   | MOUNTING:      | FLOOR MOUNT                                              | FOR TOP OPTIONS PLEASE ADD ONE OF THE FOLLOWING TO THE END OF PRODUCT CODE: | DO NOT DRILL OR ROUGH IN UNTIL YOU HAVE RECEIVED AND MEASURED YOUR PRODUCT.               |
|   | SIZE:          | 1200W X 390D X 900H                                      | CHERRY PIE = CP                                                             | ALL DIMENSIONS ARE IN MILLIMETRES.                                                        |
|   | CONFIGURATION: | OPEN SHELF, ALL-DRAWER                                   | FRIDAY = FR                                                                 | DO NOT MEASURE FROM DRAWING.                                                              |
|   | VERSION: 01    | DATE: 09/09/22                                           | CAESARSTONE = CS                                                            | *LEFT HAND OFFSET PICTURED, RIGHT HAND OFFSET IS MIRRORED (REPLACE CODE SUFFIX L, WITH R) |