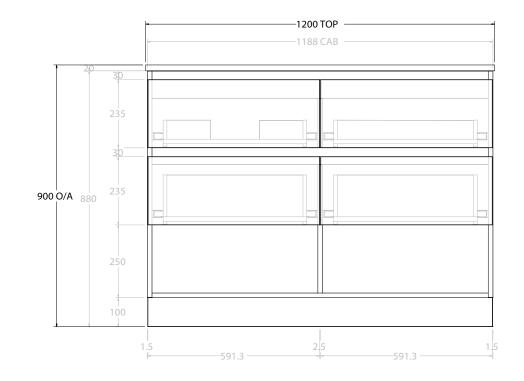

Ad

| q | PRODUCT:       | GLACIER ENSUITE SHELF TWIN 1200 FLOOR MOUNT OFFSET BASIN | TOP: BENCHTOP                                                               | NOTES:                                                                                    |
|---|----------------|----------------------------------------------------------|-----------------------------------------------------------------------------|-------------------------------------------------------------------------------------------|
|   | CODE:          | LITE: GLLESW1200WKL* PRO: GLPESW1200WKL*                 | BASIN POSITION: OFFSET BASIN                                                | ALL DIMENSIONS ARE NOMINAL AND SUBJECT TO CHANGE.                                         |
|   | MOUNTING:      | FLOOR MOUNT                                              | FOR TOP OPTIONS PLEASE ADD ONE OF THE FOLLOWING TO THE END OF PRODUCT CODE: | DO NOT DRILL OR ROUGH IN UNTIL YOU HAVE RECEIVED AND MEASURED YOUR PRODUCT.               |
|   | SIZE:          | 1200W X 390D X 900H                                      | CHERRY PIE = CP                                                             | ALL DIMENSIONS ARE IN MILLIMETRES.                                                        |
|   | CONFIGURATION: | OPEN SHELF, ALL-DRAWER                                   | FRIDAY = FR                                                                 | DO NOT MEASURE FROM DRAWING.                                                              |
|   | VERSION: 01    | DATE: 09/09/22                                           | CAESARSTONE = CS                                                            | *LEFT HAND OFFSET PICTURED, RIGHT HAND OFFSET IS MIRRORED (REPLACE CODE SUFFIX L, WITH R) |