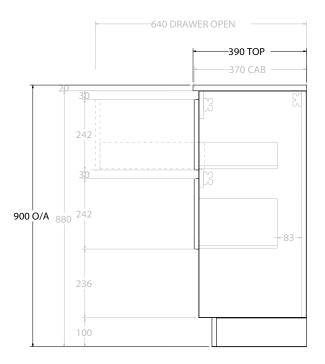

| PRODUCT:       | GLACIER ENSUITE SHELF TWIN 900 FLOOR MOUNT OFFSET BASIN |
|----------------|---------------------------------------------------------|
| CODE:          | LITE: GLLESW0900WKL* PRO: GLPESW0900WKL*                |
| MOUNTING:      | FLOOR MOUNT                                             |
| SIZE:          | 900W X 390D X 900H                                      |
| CONFIGURATION: | OPEN SHELF, ALL-DRAWER                                  |
| VERSION: 01    | DATE: 09/09/22                                          |

NOTES:

ALL DIMENSIONS ARE NOMINAL AND SUBJECT TO CHANGE.

DO NOT DRILL OR ROUGH IN UNTIL YOU HAVE RECEIVED AND MEASURED YOUR PRODUCT.

ALL DIMENSIONS ARE IN MILLIMETRES.

DO NOT MEASURE FROM DRAWING.

\*LEFT HAND OFFSET PICTURED, RIGHT HAND OFFSET IS MIRRORED (REPLACE CODE SUFFIX L, WITH R)