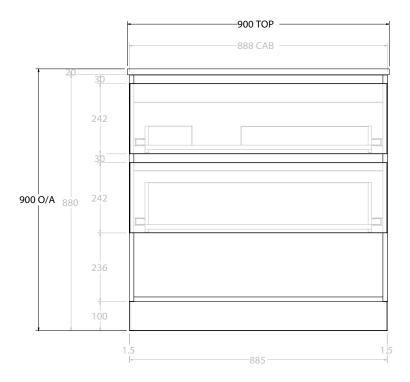

| PRODUCT:       | GLACIER ENSUITE SHELF TWIN 900 FLOOR MOUNT OFFSET BASIN |
|----------------|---------------------------------------------------------|
| CODE:          | LITE: GLLESW0900WKL* PRO: GLPESW0900WKL*                |
| MOUNTING:      | FLOOR MOUNT                                             |
| SIZE:          | 900W X 390D X 900H                                      |
| CONFIGURATION: | OPEN SHELF, ALL-DRAWER                                  |
| VERSION: 01    | DATE: 09/09/22                                          |

NOTES:

ALL DIMENSIONS ARE NOMINAL AND SUBJECT TO CHANGE.

DO NOT DRILL OR ROUGH IN UNTIL YOU HAVE RECEIVED AND MEASURED YOUR PRODUCT.

ALL DIMENSIONS ARE IN MILLIMETRES.

DO NOT MEASURE FROM DRAWING.

\*LEFT HAND OFFSET PICTURED, RIGHT HAND OFFSET IS MIRRORED (REPLACE CODE SUFFIX L, WITH R)