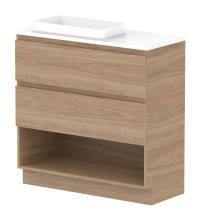

| PRODUCT:       | GLACIER ENSUITE SHELF TWIN 900 FLOOR MOUNT OFFSET BASIN |
|----------------|---------------------------------------------------------|
| CODE:          | LITE: GLLESW0900WKL* PRO: GLPESW0900WKL*                |
| MOUNTING:      | FLOOR MOUNT                                             |
| SIZE:          | 900W X 390D X 900H                                      |
| CONFIGURATION: | OPEN SHELF, ALL-DRAWER                                  |
| VERSION: 01    | DATE: 09/09/22                                          |

| TOP:               | BENCHTOP                                                   | ĺ |
|--------------------|------------------------------------------------------------|---|
| BASIN POSITION:    | OFFSET BASIN                                               | I |
| FOR TOP OPTIONS PL | LEASE ADD ONE OF THE FOLLOWING TO THE END OF PRODUCT CODE: |   |
| CHERRY PIE = CP    |                                                            |   |
| FRIDAY = FR        |                                                            |   |
| CAESARSTONE = CS   |                                                            | l |