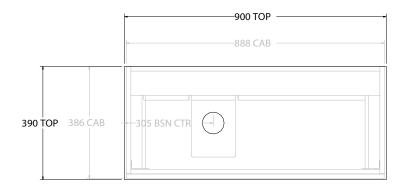

| PRODUCT:       | GLACIER ENSUITE SHELF TWIN 900 FLOOR MOUNT OFFSET BASIN |
|----------------|---------------------------------------------------------|
| CODE:          | LITE: GLLESW0900WKL* PRO: GLPESW0900WKL*                |
| MOUNTING:      | FLOOR MOUNT                                             |
| SIZE:          | 900W X 390D X 900H                                      |
| CONFIGURATION: | OPEN SHELF, ALL-DRAWER                                  |
| VERSION: 01    | DATE: 09/09/22                                          |

| TOP:               | BENCHTOP                                                   | ĺ |
|--------------------|------------------------------------------------------------|---|
| BASIN POSITION:    | OFFSET BASIN                                               | I |
| FOR TOP OPTIONS PL | LEASE ADD ONE OF THE FOLLOWING TO THE END OF PRODUCT CODE: |   |
| CHERRY PIE = CP    |                                                            |   |
| FRIDAY = FR        |                                                            |   |
| CAESARSTONE = CS   |                                                            | l |

NOTES:

ALL DIMENSIONS ARE NOMINAL AND SUBJECT TO CHANGE.

DO NOT DRILL OR ROUGH IN UNTIL YOU HAVE RECEIVED AND MEASURED YOUR PRODUCT.

ALL DIMENSIONS ARE IN MILLIMETRES.

DO NOT MEASURE FROM DRAWING.

\*LEFT HAND OFFSET PICTURED, RIGHT HAND OFFSET IS MIRRORED (REPLACE CODE SUFFIX L, WITH R)