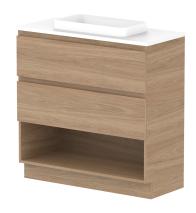

| PRODUCT:       | GLACIER ENSUITE SHELF TWIN 900 FLOOR MOUNT CENTRE BASIN |                    |  |
|----------------|---------------------------------------------------------|--------------------|--|
| CODE:          | LITE: GLLESW0900WKC                                     | PRO: GLPESW0900WKC |  |
| MOUNTING:      | FLOOR MOUNT                                             |                    |  |
| SIZE:          | 900W X 390D X 900H                                      |                    |  |
| CONFIGURATION: | OPEN SHELF, ALL-DRAWER                                  |                    |  |
| VERSION: 01    | DATE: 09/09/22                                          |                    |  |

| TOP:                                                                        | BENCHTOP     |  | Γ |
|-----------------------------------------------------------------------------|--------------|--|---|
| BASIN POSITION:                                                             | CENTRE BASIN |  | Г |
| FOR TOP OPTIONS PLEASE ADD ONE OF THE FOLLOWING TO THE END OF PRODUCT CODE: |              |  |   |
| CHERRY PIE = CP                                                             |              |  |   |
| FRIDAY = FR                                                                 |              |  |   |
| CAESARSTONE = CS                                                            |              |  |   |