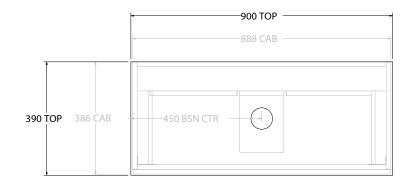

| PRODUCT:       | GLACIER ENSUITE SHELF TWIN 900 FLOOR MOUNT CENTRE BASIN |                    |  |
|----------------|---------------------------------------------------------|--------------------|--|
| CODE:          | LITE: GLLESW0900WKC                                     | PRO: GLPESW0900WKC |  |
| MOUNTING:      | FLOOR MOUNT                                             |                    |  |
| SIZE:          | 900W X 390D X 900H                                      |                    |  |
| CONFIGURATION: | OPEN SHELF, ALL-DRAWER                                  |                    |  |
| VERSION: 01    | DATE: 09/09/22                                          |                    |  |

| TOP:                                                                        | BENCHTOP     |  | Γ |
|-----------------------------------------------------------------------------|--------------|--|---|
| BASIN POSITION:                                                             | CENTRE BASIN |  | Г |
| FOR TOP OPTIONS PLEASE ADD ONE OF THE FOLLOWING TO THE END OF PRODUCT CODE: |              |  |   |
| CHERRY PIE = CP                                                             |              |  |   |
| FRIDAY = FR                                                                 |              |  |   |
| CAESARSTONE = CS                                                            |              |  |   |

ALL DIMENSIONS ARE NOMINAL AND SUBJECT TO CHANGE.

DO NOT DRILL OR ROUGH IN UNTIL YOU HAVE RECEIVED AND MEASURED YOUR PRODUCT.

ALL DIMENSIONS ARE IN MILLIMETRES.

DO NOT MEASURE FROM DRAWING.