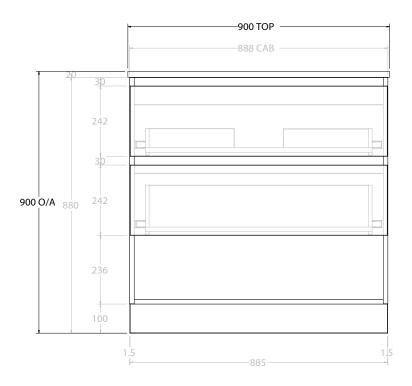

| PRODUCT:       | GLACIER ENSUITE SHELF TWIN 900 FLOOR MOUNT CENTRE BASIN |                    |  |
|----------------|---------------------------------------------------------|--------------------|--|
| CODE:          | LITE: GLLESW0900WKC                                     | PRO: GLPESW0900WKC |  |
| MOUNTING:      | FLOOR MOUNT                                             |                    |  |
| SIZE:          | 900W X 390D X 900H                                      |                    |  |
| CONFIGURATION: | OPEN SHELF, ALL-DRAWER                                  |                    |  |
| VERSION: 01    | DATE: 09/09/22                                          |                    |  |

ALL DIMENSIONS ARE NOMINAL AND SUBJECT TO CHANGE.

DO NOT DRILL OR ROUGH IN UNTIL YOU HAVE RECEIVED AND MEASURED YOUR PRODUCT.

ALL DIMENSIONS ARE IN MILLIMETRES.

DO NOT MEASURE FROM DRAWING.