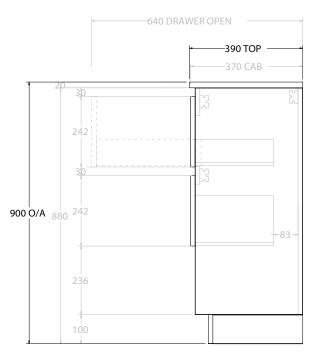

| PRODUCT:       | GLACIER ENSUITE SHELF TWIN 900 FLOOR MOUNT CENTRE BASIN |                    |  |
|----------------|---------------------------------------------------------|--------------------|--|
| CODE:          | LITE: GLLESW0900WKC                                     | PRO: GLPESW0900WKC |  |
| MOUNTING:      | FLOOR MOUNT                                             |                    |  |
| SIZE:          | 900W X 390D X 900H                                      |                    |  |
| CONFIGURATION: | OPEN SHELF, ALL-DRAWER                                  |                    |  |
| VERSION: 01    | DATE: 09/09/22                                          |                    |  |

ALL DIMENSIONS ARE NOMINAL AND SUBJECT TO CHANGE.

DO NOT DRILL OR ROUGH IN UNTIL YOU HAVE RECEIVED AND MEASURED YOUR PRODUCT.

ALL DIMENSIONS ARE IN MILLIMETRES.

DO NOT MEASURE FROM DRAWING.