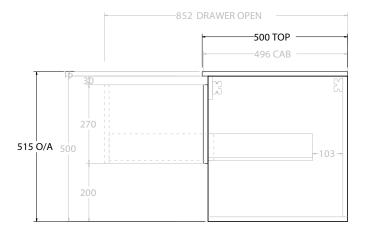

| dp | PRODUCT:       | GLACIER SHELF SLIM 1200 WALL HUNG CENTRE BASIN | TOP:            | CAST MARBLE LAURETTA | NOTES:                                                                      |
|----|----------------|------------------------------------------------|-----------------|----------------------|-----------------------------------------------------------------------------|
|    | CODE:          | LITE: GLLFSS1200WHCCM PRO: GLPFSS1200WHCCM     | BASIN POSITION: | CENTRE BASIN         | ALL DIMENSIONS ARE NOMINAL AND SUBJECT TO CHANGE.                           |
|    | MOUNTING:      | WALL HUNG                                      |                 |                      | DO NOT DRILL OR ROUGH IN UNTIL YOU HAVE RECEIVED AND MEASURED YOUR PRODUCT. |
|    | SIZE:          | 1200W X 500D X 515H                            |                 |                      | ALL DIMENSIONS ARE IN MILLIMETRES.                                          |
|    | CONFIGURATION: | OPEN SHELF, ALL DRAWER                         |                 |                      | DO NOT MEASURE FROM DRAWING.                                                |
|    | VERSION: 01    | DATE: 09/06/22                                 |                 |                      |                                                                             |