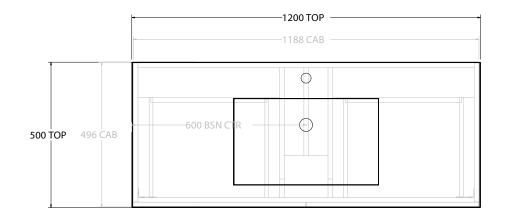

| dp | PRODUCT:       | GLACIER SHELF SLIM 1200 WALL HUNG CENTRE BASIN | TOP:            | CAST MARBLE LAURETTA | NOTES:                                                                      |
|----|----------------|------------------------------------------------|-----------------|----------------------|-----------------------------------------------------------------------------|
|    | CODE:          | LITE: GLLFSS1200WHCCM PRO: GLPFSS1200WHCCM     | BASIN POSITION: | CENTRE BASIN         | ALL DIMENSIONS ARE NOMINAL AND SUBJECT TO CHANGE.                           |
|    | MOUNTING:      | WALL HUNG                                      |                 |                      | DO NOT DRILL OR ROUGH IN UNTIL YOU HAVE RECEIVED AND MEASURED YOUR PRODUCT. |
|    | SIZE:          | 1200W X 500D X 515H                            |                 |                      | ALL DIMENSIONS ARE IN MILLIMETRES.                                          |
|    | CONFIGURATION: | OPEN SHELF, ALL DRAWER                         |                 |                      | DO NOT MEASURE FROM DRAWING.                                                |
|    | VERSION: 01    | DATE: 09/06/22                                 |                 |                      |                                                                             |