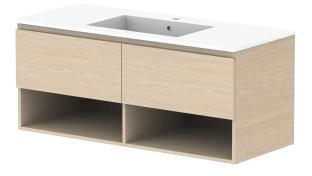

| dp | PRODUCT:       | GLACIER SHELF SLIM 1200 WALL HUNG CENTRE BASIN | TOP:            | CAST MARBLE LAURETTA | NOTES:                                                                      |
|----|----------------|------------------------------------------------|-----------------|----------------------|-----------------------------------------------------------------------------|
|    | CODE:          | LITE: GLLFSS1200WHCCM PRO: GLPFSS1200WHCCM     | BASIN POSITION: | CENTRE BASIN         | ALL DIMENSIONS ARE NOMINAL AND SUBJECT TO CHANGE.                           |
|    | MOUNTING:      | WALL HUNG                                      |                 |                      | DO NOT DRILL OR ROUGH IN UNTIL YOU HAVE RECEIVED AND MEASURED YOUR PRODUCT. |
|    | SIZE:          | 1200W X 500D X 515H                            |                 |                      | ALL DIMENSIONS ARE IN MILLIMETRES.                                          |
|    | CONFIGURATION: | OPEN SHELF, ALL DRAWER                         |                 |                      | DO NOT MEASURE FROM DRAWING.                                                |
|    | VERSION: 01    | DATE: 09/06/22                                 |                 |                      |                                                                             |