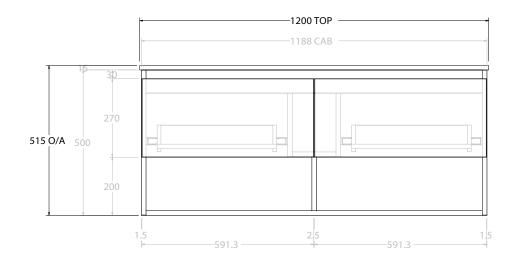

| dp | PRODUCT:       | GLACIER SHELF SLIM 1200 WALL HUNG CENTRE BASIN | TOP:            | CAST MARBLE LAURETTA | NOTES:                                                                      |
|----|----------------|------------------------------------------------|-----------------|----------------------|-----------------------------------------------------------------------------|
|    | CODE:          | LITE: GLLFSS1200WHCCM PRO: GLPFSS1200WHCCM     | BASIN POSITION: | CENTRE BASIN         | ALL DIMENSIONS ARE NOMINAL AND SUBJECT TO CHANGE.                           |
|    | MOUNTING:      | WALL HUNG                                      |                 |                      | DO NOT DRILL OR ROUGH IN UNTIL YOU HAVE RECEIVED AND MEASURED YOUR PRODUCT. |
|    | SIZE:          | 1200W X 500D X 515H                            |                 |                      | ALL DIMENSIONS ARE IN MILLIMETRES.                                          |
|    | CONFIGURATION: | OPEN SHELF, ALL DRAWER                         |                 |                      | DO NOT MEASURE FROM DRAWING.                                                |
|    | VERSION: 01    | DATE: 09/06/22                                 |                 |                      |                                                                             |