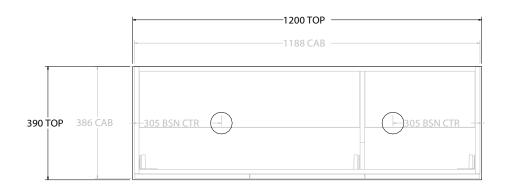

| PRODUCT:       | GLACIER ALL-DOOR ENSUITE TWIN 1200 WALL HUNG DOUBLE BASIN |  |
|----------------|-----------------------------------------------------------|--|
| CODE:          | LITE: GLLEDW1200WHD PRO: GLPEDW1200WHD                    |  |
| MOUNTING:      | WALL HUNG                                                 |  |
| SIZE:          | 1200W X 390D X 570H                                       |  |
| CONFIGURATION: | ALL-DOOR                                                  |  |
| VERSION: 01    | DATE: 08/12/22                                            |  |

NOTES:

ALL DIMENSIONS ARE NOMINAL AND SUBJECT TO CHANGE.

DO NOT DRILL OR ROUGH IN UNTIL YOU HAVE RECEIVED AND MEASURED YOUR PRODUCT.

ALL DIMENSIONS ARE IN MILLIMETRES.

DO NOT MEASURE FROM DRAWING.