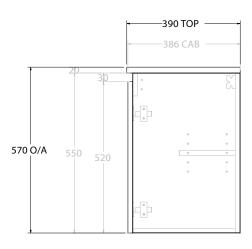

| PRODUCT:       | GLACIER ALL-DOOR ENSUITE TWIN 1200 WALL HUNG DOUBLE BASIN |  |
|----------------|-----------------------------------------------------------|--|
| CODE:          | LITE: GLLEDW1200WHD PRO: GLPEDW1200WHD                    |  |
| MOUNTING:      | WALL HUNG                                                 |  |
| SIZE:          | 1200W X 390D X 570H                                       |  |
| CONFIGURATION: | ALL-DOOR                                                  |  |
| VERSION: 01    | DATE: 08/12/22                                            |  |

NOTES:

ALL DIMENSIONS ARE NOMINAL AND SUBJECT TO CHANGE.

DO NOT DRILL OR ROUGH IN UNTIL YOU HAVE RECEIVED AND MEASURED YOUR PRODUCT.

ALL DIMENSIONS ARE IN MILLIMETRES.

DO NOT MEASURE FROM DRAWING.