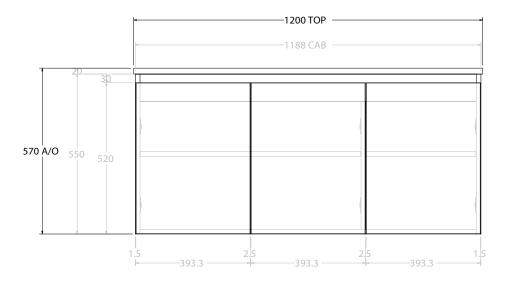

| PRODUCT:       | GLACIER ALL-DOOR ENSUITE TWIN 1200 WALL HUNG DOUBLE BASIN |  |
|----------------|-----------------------------------------------------------|--|
| CODE:          | LITE: GLLEDW1200WHD PRO: GLPEDW1200WHD                    |  |
| MOUNTING:      | WALL HUNG                                                 |  |
| SIZE:          | 1200W X 390D X 570H                                       |  |
| CONFIGURATION: | ALL-DOOR                                                  |  |
| VERSION: 01    | DATE: 08/12/22                                            |  |

NOTES:

ALL DIMENSIONS ARE NOMINAL AND SUBJECT TO CHANGE.

DO NOT DRILL OR ROUGH IN UNTIL YOU HAVE RECEIVED AND MEASURED YOUR PRODUCT.

ALL DIMENSIONS ARE IN MILLIMETRES.

DO NOT MEASURE FROM DRAWING.