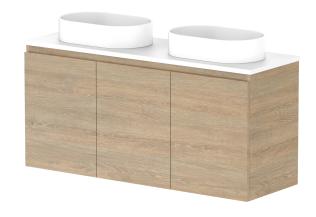

| PRODUCT:       | GLACIER ALL-DOOR ENSUITE TWIN 1200 WALL HUNG DOUBLE BASIN |  |
|----------------|-----------------------------------------------------------|--|
| CODE:          | LITE: GLLEDW1200WHD PRO: GLPEDW1200WHD                    |  |
| MOUNTING:      | WALL HUNG                                                 |  |
| SIZE:          | 1200W X 390D X 570H                                       |  |
| CONFIGURATION: | ALL-DOOR                                                  |  |
| VERSION: 01    | DATE: 08/12/22                                            |  |

| TOP:                                                                        | BENCHTOP     |  |
|-----------------------------------------------------------------------------|--------------|--|
| BASIN POSITION:                                                             | DOUBLE BASIN |  |
| FOR TOP OPTIONS PLEASE ADD ONE OF THE FOLLOWING TO THE END OF PRODUCT CODE: |              |  |
| CHERRY PIE = CP                                                             |              |  |
| FRIDAY = FR                                                                 |              |  |
| CAESARSTONE = CS                                                            |              |  |