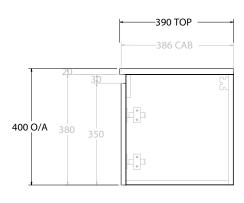

|       | PRODUCT:       | GLACIER ALL-DOOR ENSUITE SLIM 600 WALL HUNG CENTRE BASIN |              |
|-------|----------------|----------------------------------------------------------|--------------|
|       | CODE:          | LITE: GLLEDS0600WHC PRO: G                               | LPEDS0600WHC |
| Г     | MOUNTING:      | WALL HUNG                                                |              |
| SIZE: |                | 600W X 390D X 400H                                       |              |
|       | CONFIGURATION: | ALL-DOOR                                                 |              |
| Г     | VERSION: 01    | DATE: 08/01/22                                           |              |

NOTES:

ALL DIMENSIONS ARE NOMINAL AND SUBJECT TO CHANGE.

DO NOT DRILL OR ROUGH IN UNTIL YOU HAVE RECEIVED AND MEASURED YOUR PRODUCT.

ALL DIMENSIONS ARE IN MILLIMETRES.

DO NOT MEASURE FROM DRAWING.