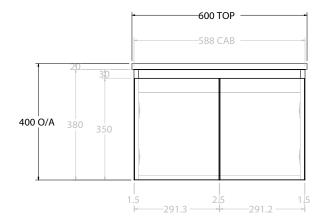

|       | PRODUCT:       | GLACIER ALL-DOOR ENSUITE SLIM 600 WALL HUNG CENTRE BASIN |              |
|-------|----------------|----------------------------------------------------------|--------------|
|       | CODE:          | LITE: GLLEDS0600WHC PRO: G                               | LPEDS0600WHC |
| Г     | MOUNTING:      | WALL HUNG                                                |              |
| SIZE: |                | 600W X 390D X 400H                                       |              |
|       | CONFIGURATION: | ALL-DOOR                                                 |              |
| Г     | VERSION: 01    | DATE: 08/01/22                                           |              |

NOTES:

ALL DIMENSIONS ARE NOMINAL AND SUBJECT TO CHANGE.

DO NOT DRILL OR ROUGH IN UNTIL YOU HAVE RECEIVED AND MEASURED YOUR PRODUCT.

ALL DIMENSIONS ARE IN MILLIMETRES.

DO NOT MEASURE FROM DRAWING.