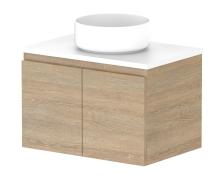

|       | PRODUCT:       | GLACIER ALL-DOOR ENSUITE SLIM 600 WALL HUNG CENTRE BASIN |              |
|-------|----------------|----------------------------------------------------------|--------------|
|       | CODE:          | LITE: GLLEDS0600WHC PRO: G                               | LPEDS0600WHC |
| Г     | MOUNTING:      | WALL HUNG                                                |              |
| SIZE: |                | 600W X 390D X 400H                                       |              |
|       | CONFIGURATION: | ALL-DOOR                                                 |              |
| Г     | VERSION: 01    | DATE: 08/01/22                                           |              |

| TOP:                                                                        | BENCHTOP     |  |
|-----------------------------------------------------------------------------|--------------|--|
| BASIN POSITION:                                                             | CENTRE BASIN |  |
| FOR TOP OPTIONS PLEASE ADD ONE OF THE FOLLOWING TO THE END OF PRODUCT CODE: |              |  |
| CHERRY PIE = CP                                                             |              |  |
| FRIDAY = FR                                                                 |              |  |
| CAESARSTONE = CS                                                            |              |  |