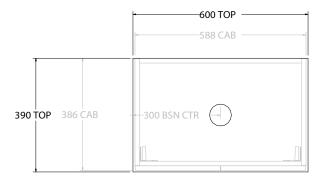

|       | PRODUCT:       | GLACIER ALL-DOOR ENSUITE SLIM 600 WALL HUNG CENTRE BASIN |              |
|-------|----------------|----------------------------------------------------------|--------------|
|       | CODE:          | LITE: GLLEDS0600WHC PRO: G                               | LPEDS0600WHC |
| Г     | MOUNTING:      | WALL HUNG                                                |              |
| SIZE: |                | 600W X 390D X 400H                                       |              |
|       | CONFIGURATION: | ALL-DOOR                                                 |              |
| Г     | VERSION: 01    | DATE: 08/01/22                                           |              |

NOTES:

ALL DIMENSIONS ARE NOMINAL AND SUBJECT TO CHANGE.

DO NOT DRILL OR ROUGH IN UNTIL YOU HAVE RECEIVED AND MEASURED YOUR PRODUCT.

ALL DIMENSIONS ARE IN MILLIMETRES.

DO NOT MEASURE FROM DRAWING.